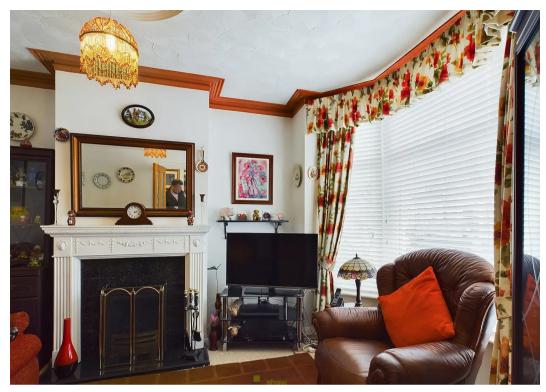

The front door opens into a passage way hallway with the Lounge on your right hand side. This room has an imposing bay window to the front aspect making it a comfortable place to relax in. Next comes the Dining Room. It's the full width of the house so a great size and shape and you'll find a doorway here giving you access into the rear garden.