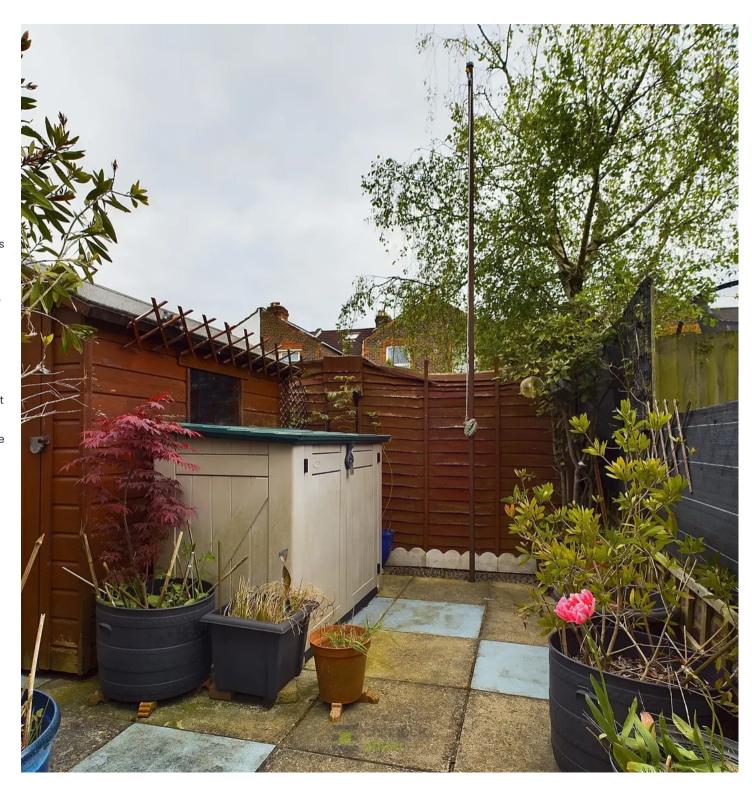

Upstairs are two double bedrooms. Both rooms are a great size and ready to move straight into. Outside, the south facing garden is a good useable size, laid to patio and the perfect space to spend time in when the sun does come out.