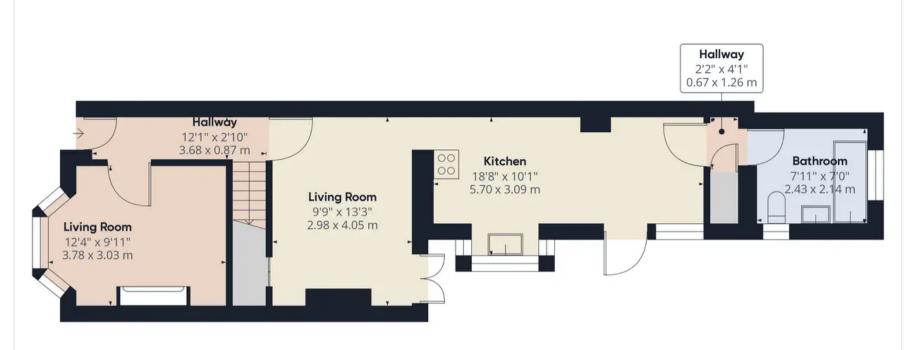

The front door opens into a passage way hallway with the Lounge on your right hand side. This room has an imposing bay window to the front aspect making it a comfortable place to relax in. Next comes the Dining Room. It's the full width of the house so a great size and shape and you'll find a doorway here giving you access into the rear garden.

Next comes our favourite part of the property! The Kitchen is just lovely. It's been well thought out with a range of fitted wall and base cabinets and provides you with plenty of work and storage space. A doorway leads out into the rear garden plus you'll find a small rear lobby area with access to a large storage cupboard which houses the boiler. From here you'll see the Bathroom. It's very serviceable but in time you may want to remodel it to your own taste and design.

Approximate total area<sup>(1)</sup>

810.76 ft<sup>2</sup> 75.32 m<sup>2</sup>

**Ground Floor** 

(1) Excluding balconies and terraces

While every attempt has been made to ensure accuracy, all measurements are approximate, not to scale. This floor plan is for illustrative purposes only.