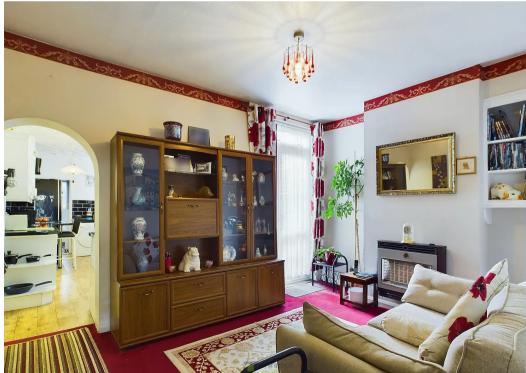

The front door opens into a passage way hallway with the Lounge on your right hand side. This room has an imposing bay window to the front aspect making it a comfortable place to relax in. Next comes the Dining Room. It's the full width of the house so a great size and shape and you'll find a doorway here giving you access into the rear garden.