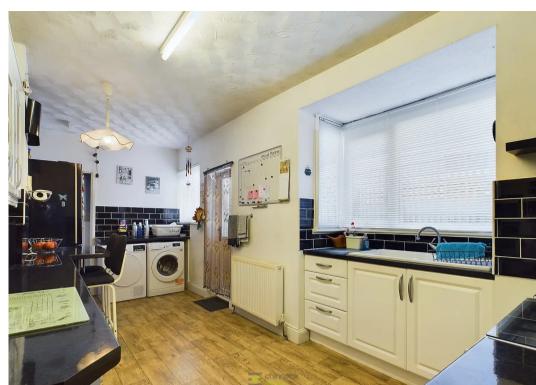

Next comes our favourite part of the property! The Kitchen is just lovely. It's been well thought out with a range of fitted wall and base cabinets and provides you with plenty of work and storage space. A doorway leads out into the rear garden plus you'll find a small rear lobby area with access to a large storage cupboard which houses the boiler. From here you'll see the Bathroom. It's very serviceable but in time you may want to remodel it to your own taste and design.