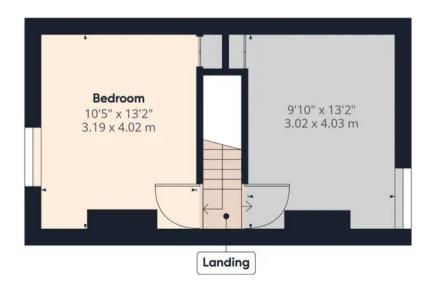

Upstairs are two double bedrooms. Both rooms are a great size and ready to move straight into. Outside, the south facing garden is a good useable size, laid to patio and the perfect space to spend time in when the sun does come out.

Approximate total area<sup>(1)</sup>

810.76 ft<sup>2</sup> 75.32 m<sup>2</sup>

**Ground Floor** 

(1) Excluding balconies and terraces

While every attempt has been made to ensure accuracy, all measurements are approximate, not to scale. This floor plan is for illustrative purposes only.