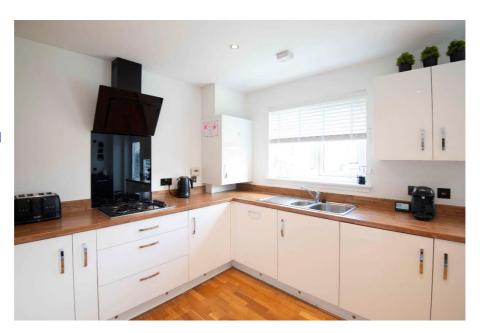

E.K. Business Park 14 Stroud Road East Kilbride G75 0YA

The modern kitchen has white high gloss cabinets, contrasting worksurfaces, and includes all integrated appliances.

E.K. Business Park 14 Stroud Road East Kilbride G75 0YA