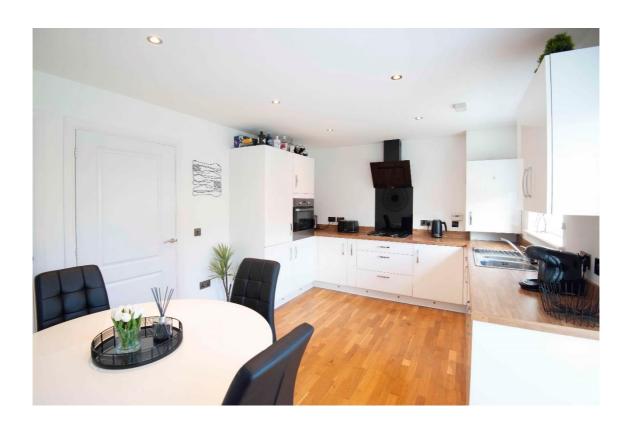

E.K. Business Park 14 Stroud Road East Kilbride G75 0YA

The modern kitchen has white high gloss cabinets, contrasting worksurfaces, and includes all integrated appliances.

E.K. Business Park 14 Stroud Road East Kilbride G75 0YA

The dining area has French doors leading to the enclosed rear garden.

E.K. Business Park 14 Stroud Road East Kilbride G75 0YA

The upper level comprises of four well-proportioned bedrooms, master with ensuite shower rooms and modern family bathroom.