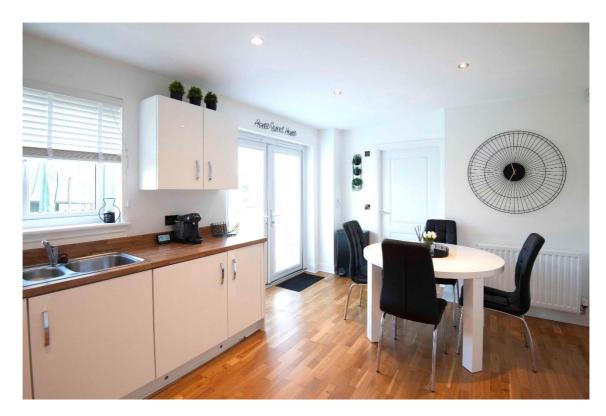

E.K. Business Park 14 Stroud Road East Kilbride G75 0YA

The modern kitchen has white high gloss cabinets, contrasting worksurfaces, and includes all integrated appliances.

E.K. Business Park 14 Stroud Road East Kilbride G75 0YA

The dining area has French doors leading to the enclosed rear garden.

E.K. Business Park 14 Stroud Road East Kilbride G75 0YA

The upper level comprises of four well-proportioned bedrooms, master with ensuite shower rooms and modern family bathroom.