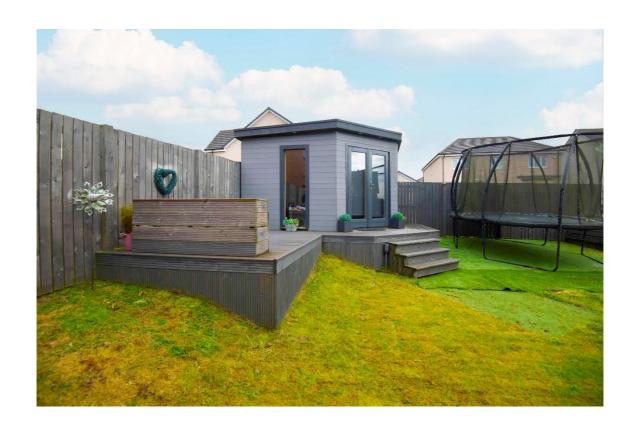

E.K. Business Park 14 Stroud Road East Kilbride G75 0YA

The rear garden is laid to lawn, has a slab patio area, raised decking area, has a summer house which is fully powered and is surrounded by timber perimeter fencing.