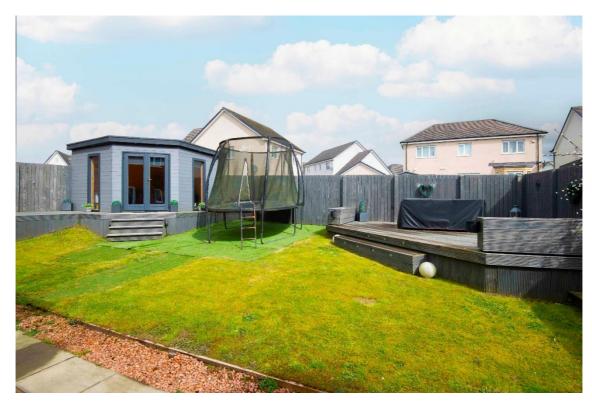

Enclosed garden

Garden/ summer house

E.K. Business Park 14 Stroud Road East Kilbride G75 0YA

E.K. Business Park 14 Stroud Road East Kilbride G75 0YA

The rear garden is laid to lawn, has a slab patio area, raised decking area, has a summer house which is fully powered and is surrounded by timber perimeter fencing.