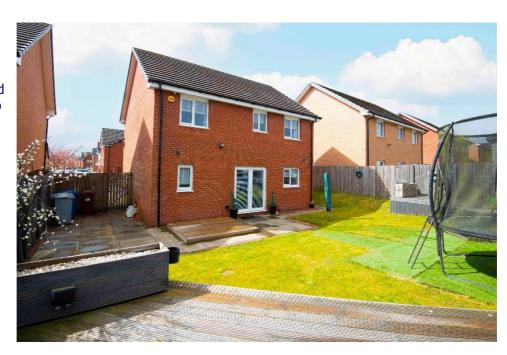

E.K. Business Park 14 Stroud Road East Kilbride G75 0YA

It is set within easily maintained gardens to both front and rear. The front is laid to lawn with monobloc driveway leading to the integral garage.

E.K. Business Park 14 Stroud Road East Kilbride G75 0YA

The rear garden is laid to lawn, has a slab patio area, raised decking area, has a summer house which is fully powered and is surrounded by timber perimeter fencing.