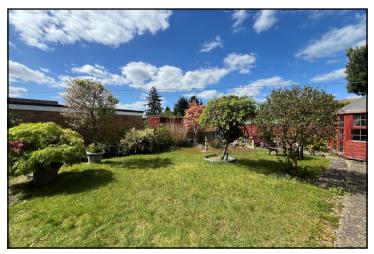

## Accommodation and approximate room sizes:

- Enclosed Entrance Porch
- Hall: Broom cupboard. Airing cupboard. Hatch to insulated roof space.
- Lounge/Dining Room: Feature fireplace with gas fire fitted (untested).
- Kitchen: Range of floor and wall cupboards. Cooker point. Plumbing for washing machine. Stainless steel sink unit. Door to rear porch & garden.
- Bedroom 1: Window to rear aspect. Built-in double wardrobe.
- Bedroom 2: Window to front aspect. Built-in double wardrobe.
- Bathroom: Panelled bath with electric shower over. Pedestal wash basin.
- Separate WC.
- Gas Warm Air Central Heating (system untested)
- PVCu Double-Glazing, PVCu soffits & facias boards.
- Rear Garden: Mainly laid to lawn with shrub borders & several ornamental trees. Garden Shed. Summerhouse. In all, the garden enjoys a good degree of sunshine and privacy.
- Garage: Up & over door
- Council Tax Band 'D'
- Energy Rating 'tbc'