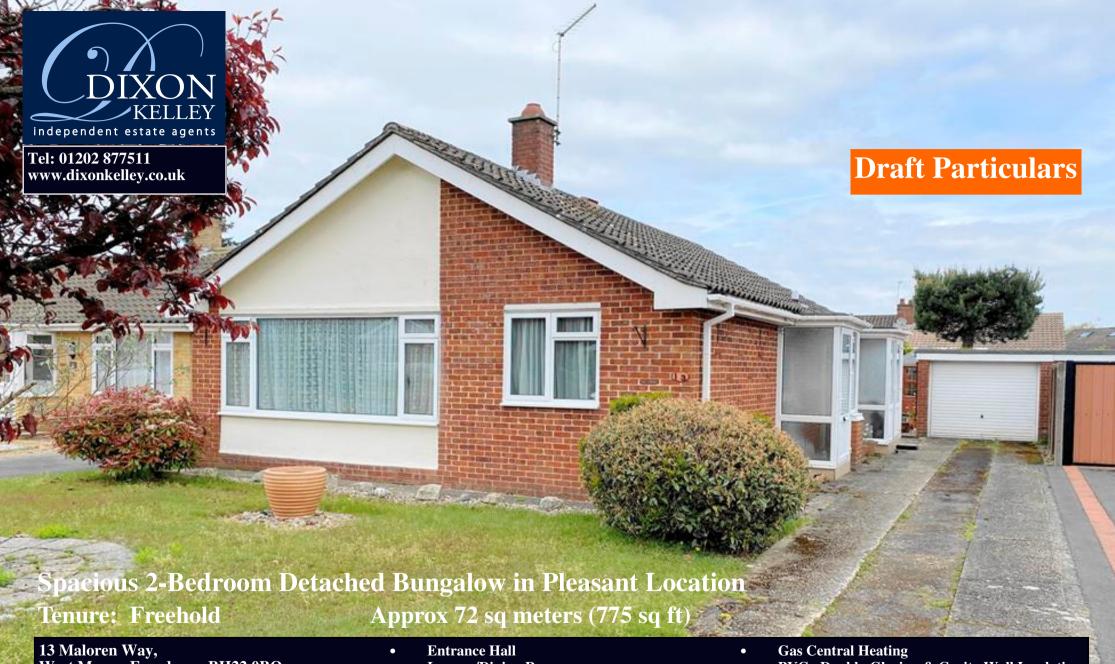

Well maintained detached Bungalow with 2-double bedrooms, occupying a pleasant location in a quiet road near to local amenities & protected forest walks. The bungalow offers well-planned accommodation including a lounge/dining room with a large front window allowing for lots of natural light. West Moors has a comprehensive village centre with good road connections providing easy access to surrounding towns such was Ferndown, Ringwood & Wimborne plus the seaside resorts of Bournemouth & Poole. Viewing recommended!