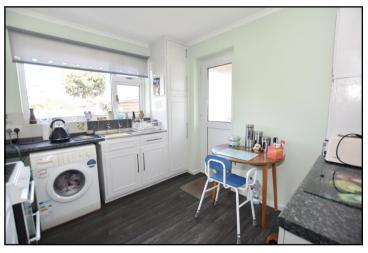

## Accommodation and approximate room sizes:

- Enclosed Entrance Porch
- Hall: Broom cupboard. Airing cupboard. Hatch to insulated roof space.
- Lounge/Dining Room: Feature fireplace with gas fire fitted (untested).
- Kitchen: Range of floor and wall cupboards. Cooker point. Plumbing for washing machine. Stainless steel sink unit. Door to rear porch & garden.
- Bedroom 1: Window to rear aspect. Built-in double wardrobe.
- Bedroom 2: Window to front aspect. Built-in double wardrobe.
- Bathroom: Panelled bath with electric shower over. Pedestal wash basin.
- Separate WC.
- Gas Warm Air Central Heating (system untested)
- PVCu Double-Glazing, PVCu soffits & facias boards.
- Rear Garden: Mainly laid to lawn with shrub borders & several ornamental trees. Garden Shed. Summerhouse. In all, the garden enjoys a good degree of sunshine and privacy.
- Garage: Up & over door
- Council Tax Band 'D'
- Energy Rating 'tbc'