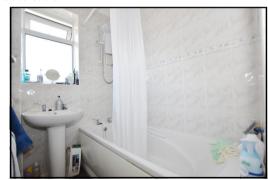

## Accommodation and approximate room sizes:

- Enclosed Entrance Porch
- Hall: Broom cupboard. Airing cupboard. Hatch to insulated roof space.
- Lounge/Dining Room: Feature fireplace with gas fire fitted (untested).
- Kitchen: Range of floor and wall cupboards. Cooker point. Plumbing for washing machine. Stainless steel sink unit. Door to rear porch & garden.
- Bedroom 1: Window to rear aspect. Built-in double wardrobe.
- Bedroom 2: Window to front aspect. Built-in double wardrobe.
- Bathroom: Panelled bath with electric shower over. Pedestal wash basin.
- Separate WC.
- Gas Warm Air Central Heating (system untested)
- PVCu Double-Glazing, PVCu soffits & facias boards.
- Rear Garden: Mainly laid to lawn with shrub borders & several ornamental trees. Garden Shed. Summerhouse. In all, the garden enjoys a good degree of sunshine and privacy.
- Garage: Up & over door
- Council Tax Band 'D'
- Energy Rating 'tbc'