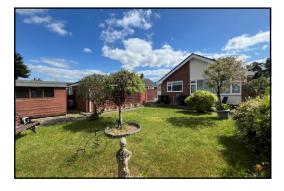

West Moors, Ferndown. BH22 0BQ

Price £400,000

- **Lounge/Dining Room**
- Kitchen
- 2 Double Bedrooms
- **Bathroom & Separate WC**
- **Delightful Private Garden**

- **PVCu Double-Glazing & Cavity Wall Insulation**
- **Long Driveway**
- **Garage & Summerhouse**
- **Close to Local Amenities**
- Near to Wooded Walks

Well maintained detached Bungalow with 2-double bedrooms, occupying a pleasant location in a quiet road near to local amenities & protected forest walks. The bungalow offers well-planned accommodation including a lounge/dining room with a large front window allowing for lots of natural light. West Moors has a comprehensive village centre with good road connections providing easy access to surrounding towns such was Ferndown, Ringwood & Wimborne plus the seaside resorts of Bournemouth & Poole. Viewing recommended!

## Accommodation and approximate room sizes:

- Enclosed Entrance Porch
- Hall: Broom cupboard. Airing cupboard. Hatch to insulated roof space.
- Lounge/Dining Room: Feature fireplace with gas fire fitted (untested).
- Kitchen: Range of floor and wall cupboards. Cooker point. Plumbing for washing machine. Stainless steel sink unit. Door to rear porch & garden.
- Bedroom 1: Window to rear aspect. Built-in double wardrobe.
- Bedroom 2: Window to front aspect. Built-in double wardrobe.
- Bathroom: Panelled bath with electric shower over. Pedestal wash basin.
- Separate WC.
- Gas Warm Air Central Heating (system untested)
- PVCu Double-Glazing, PVCu soffits & facias boards.
- Rear Garden: Mainly laid to lawn with shrub borders & several ornamental trees. Garden Shed. Summerhouse. In all, the garden enjoys a good degree of sunshine and privacy.
- Garage: Up & over door
- Council Tax Band 'D'
- Energy Rating 'tbc'