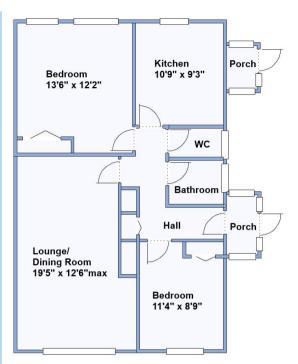

## Accommodation and approximate room sizes:

- Enclosed Entrance Porch
- Hall: Broom cupboard. Airing cupboard. Hatch to insulated roof space.
- Lounge/Dining Room: Feature fireplace with gas fire fitted (untested).
- Kitchen: Range of floor and wall cupboards. Cooker point. Plumbing for washing machine. Stainless steel sink unit. Door to rear porch & garden.
- Bedroom 1: Window to rear aspect. Built-in double wardrobe.
- Bedroom 2: Window to front aspect. Built-in double wardrobe.
- Bathroom: Panelled bath with electric shower over. Pedestal wash basin.
- Separate WC.
- Gas Warm Air Central Heating (system untested)
- PVCu Double-Glazing, PVCu soffits & facias boards.
- Rear Garden: Mainly laid to lawn with shrub borders & several ornamental trees. Garden Shed. Summerhouse. In all, the garden enjoys a good degree of sunshine and privacy.
- Garage: Up & over door
- Council Tax Band 'D'
- Energy Rating 'tbc'

This drawing has been prepared for diagrammatic purposes only. All measurements are approximate. Not to scale.