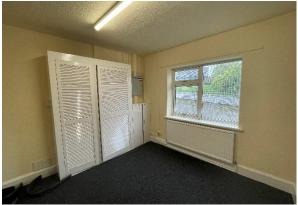

## **DESCRIPTION - VIRTUAL TOUR**

The property comprises of a recently refurbished detached office premises of traditional masonry construction beneath a pitched, tiled roof surface. The premises is arranged over ground floor only and briefly benefits from the following specification:

- LED Lighting
- Gas Central Heating (Not Tested)
- Kitchen and WC's
- Self-contained Car Park for Circa 6 Vehicles
- Double Glazed Windows
- Alarm & CCTV Network in Situ

| ACCOMMODATION           | SQ M  | SQ FT |
|-------------------------|-------|-------|
| Total Net Internal Area | 93.83 | 1,010 |