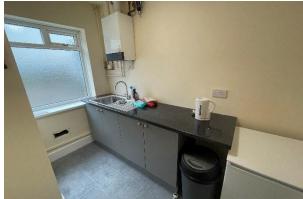

## **DESCRIPTION - VIRTUAL TOUR**

The property comprises of a recently refurbished detached office premises of traditional masonry construction beneath a pitched, tiled roof surface. The premises is arranged over ground floor only and briefly benefits from the following specification:

- LED Lighting
- Gas Central Heating (Not Tested)
- Kitchen and WC's
- Self-contained Car Park for Circa 6 Vehicles
- Double Glazed Windows
- Alarm & CCTV Network in Situ

| ACCOMMODATION           | SQ M  | SQ FT |
|-------------------------|-------|-------|
| Total Net Internal Area | 93.83 | 1,010 |