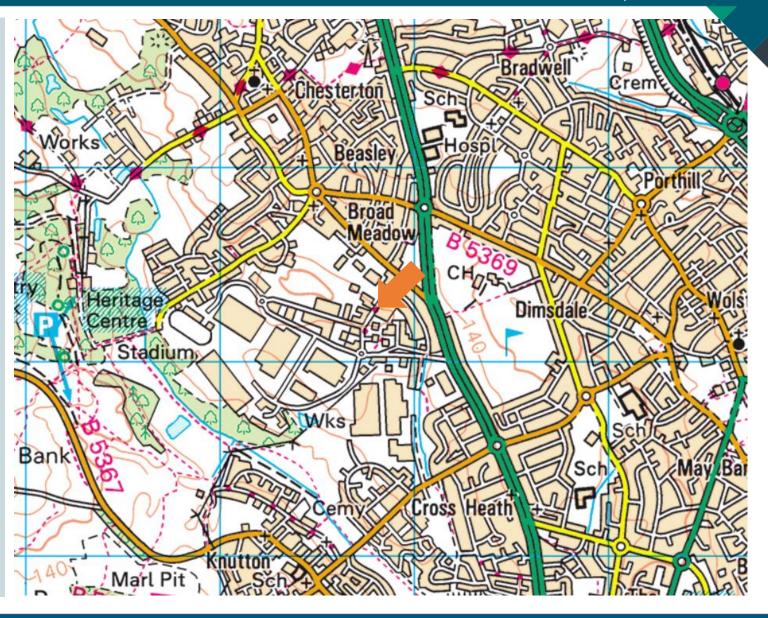

#### **LOCATION**

The property is situated on Holditch Road, to the edge of Lymedale Business Park and adjacent to the A34 dual carriageway approximately 1.5 miles to the north of Newcastle-under-Lyme town centre.

The property is benefits from excellent road links being 2.3 miles distant from the A500 dual carriageway which provides access to Junction 16 of the M6 motorway which is 6 miles distant respectively.