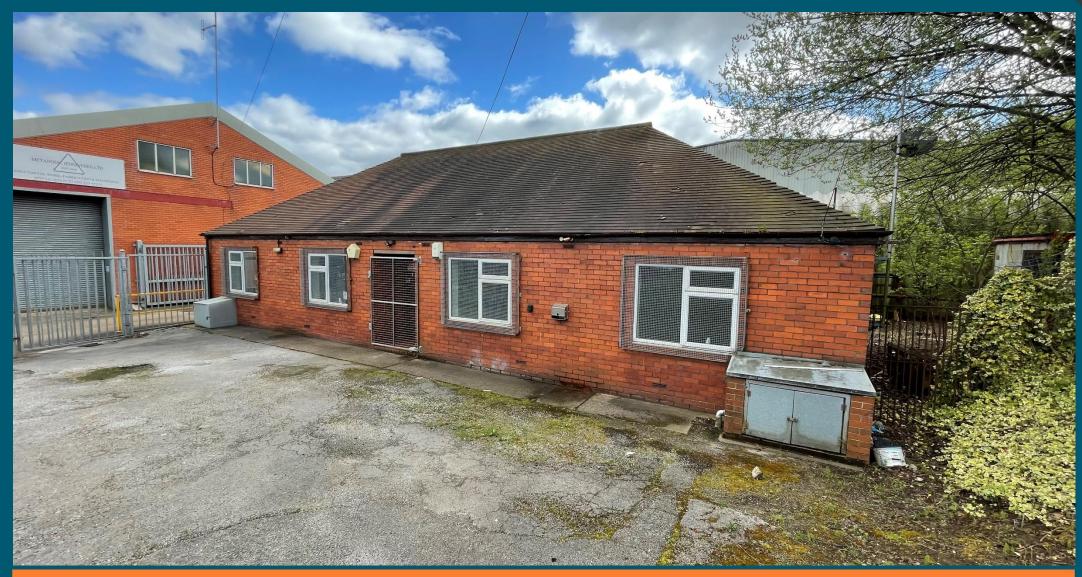

## **DESCRIPTION - VIRTUAL TOUR**

The property comprises of a recently refurbished detached office premises of traditional masonry construction beneath a pitched, tiled roof surface. The premises is arranged over ground floor only and briefly benefits from the following specification:

- LED Lighting
- Gas Central Heating (Not Tested)
- Kitchen and WC's
- Self-contained Car Park for Circa 6 Vehicles
- Double Glazed Windows
- Alarm & CCTV Network in Situ

| ACCOMMODATION           | SQ M  | SQ FT |
|-------------------------|-------|-------|
| Total Net Internal Area | 93.83 | 1,010 |