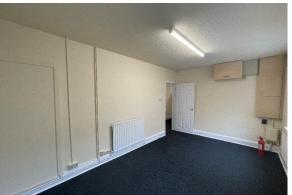

## **DESCRIPTION - VIRTUAL TOUR**

The property comprises of a recently refurbished detached office premises of traditional masonry construction beneath a pitched, tiled roof surface. The premises is arranged over ground floor only and briefly benefits from the following specification:

- LED Lighting
- Gas Central Heating (Not Tested)
- Kitchen and WC's
- Self-contained Car Park for Circa 6 Vehicles
- Double Glazed Windows
- Alarm & CCTV Network in Situ

| ACCOMMODATION           | SQ M  | SQ FT |
|-------------------------|-------|-------|
| Total Net Internal Area | 93.83 | 1,010 |