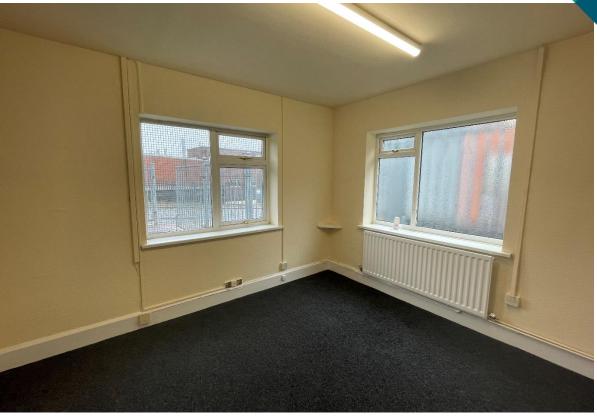

## **DESCRIPTION - VIRTUAL TOUR**

The property comprises of a recently refurbished detached office premises of traditional masonry construction beneath a pitched, tiled roof surface. The premises is arranged over ground floor only and briefly benefits from the following specification:

- LED Lighting
- Gas Central Heating (Not Tested)
- Kitchen and WC's
- Self-contained Car Park for Circa 6 Vehicles
- Double Glazed Windows
- Alarm & CCTV Network in Situ

| ACCOMMODATION           | SQ M  | SQ FT |
|-------------------------|-------|-------|
| Total Net Internal Area | 93.83 | 1,010 |