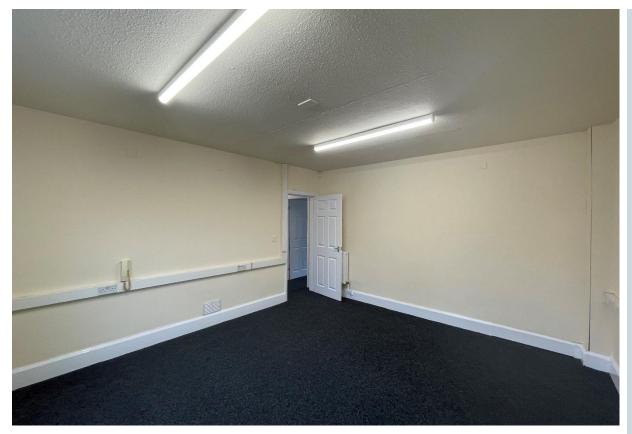

## **DESCRIPTION - VIRTUAL TOUR**

The property comprises of a recently refurbished detached office premises of traditional masonry construction beneath a pitched, tiled roof surface. The premises is arranged over ground floor only and briefly benefits from the following specification:

- LED Lighting
- Gas Central Heating (Not Tested)
- Kitchen and WC's
- Self-contained Car Park for Circa 6 Vehicles
- Double Glazed Windows
- Alarm & CCTV Network in Situ

| ACCOMMODATION           | SQ M  | SQ FT |
|-------------------------|-------|-------|
| Total Net Internal Area | 93.83 | 1,010 |