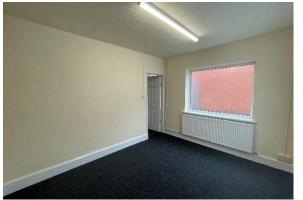

## **DESCRIPTION - VIRTUAL TOUR**

The property comprises of a recently refurbished detached office premises of traditional masonry construction beneath a pitched, tiled roof surface. The premises is arranged over ground floor only and briefly benefits from the following specification:

- LED Lighting
- Gas Central Heating (Not Tested)
- Kitchen and WC's
- Self-contained Car Park for Circa 6 Vehicles
- Double Glazed Windows
- Alarm & CCTV Network in Situ

| ACCOMMODATION           | SQ M  | SQ FT |
|-------------------------|-------|-------|
| Total Net Internal Area | 93.83 | 1,010 |