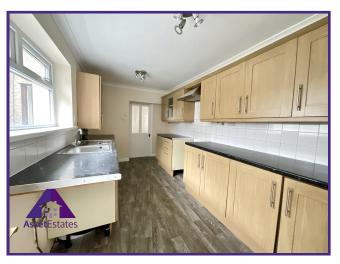

Ground Floor Entrance

3'2" x 3'6" (1m x 1.1m)

Lounge/ Diner

11'7" x 21'5" (3.57m x 6.58m)

Kitchen

7'9" x 14'2" (2.42m x 4.35m)

WC

4'4" x 3'6" (1.35m x 1.11m)