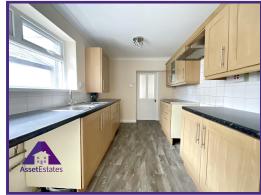

Ground Floor Entrance

3'2" x 3'6" (1m x 1.1m)

Lounge/ Diner

11'7" x 21'5" (3.57m x 6.58m)

Kitchen

7'9" x 14'2" (2.42m x 4.35m)

WC

4'4" x 3'6" (1.35m x 1.11m)