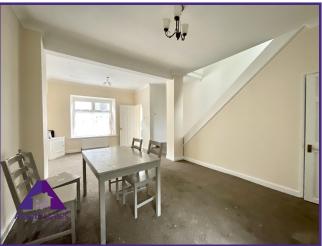

Ground Floor Entrance

3'2" x 3'6" (1m x 1.1m)

Lounge/ Diner

11'7" x 21'5" (3.57m x 6.58m)

Kitchen

7'9" x 14'2" (2.42m x 4.35m)

WC

4'4" x 3'6" (1.35m x 1.11m)