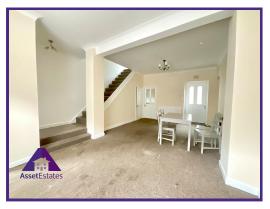

Ground Floor Entrance

3'2" x 3'6" (1m x 1.1m)

Lounge/ Diner

11'7" x 21'5" (3.57m x 6.58m)

Kitchen

7'9" x 14'2" (2.42m x 4.35m)

WC

4'4" x 3'6" (1.35m x 1.11m)