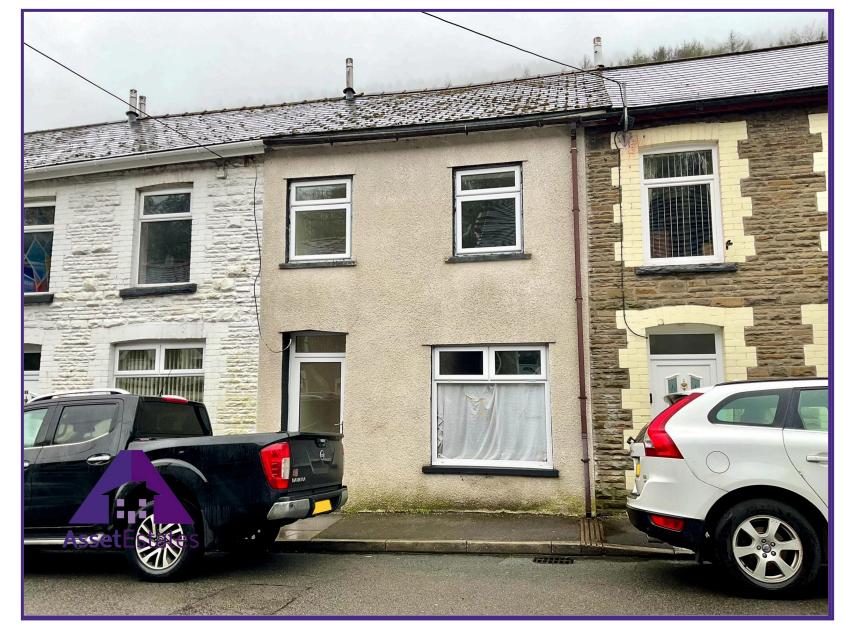

Glandwr Street, Abertillery, NP13 1TZ

£110,000

Council Tax Band A

\*\* TWO BEDROOMS PLUS LOFT ROOM \*\* NO CHAIN \*\*
VIDEO TOUR \*\* EPC: E \*\*

Asset Estates are pleased to offer for sale this terraced property situated on Glandwr Street, Abertillery. The ground floor comprises an entrance, open plan lounge/diner, kitchen and w/c. Stairs to the first floor give access to a bathroom and two bedrooms. Further stairs giving access to the loft room. Rear garden with gates allowing for off-road parking.