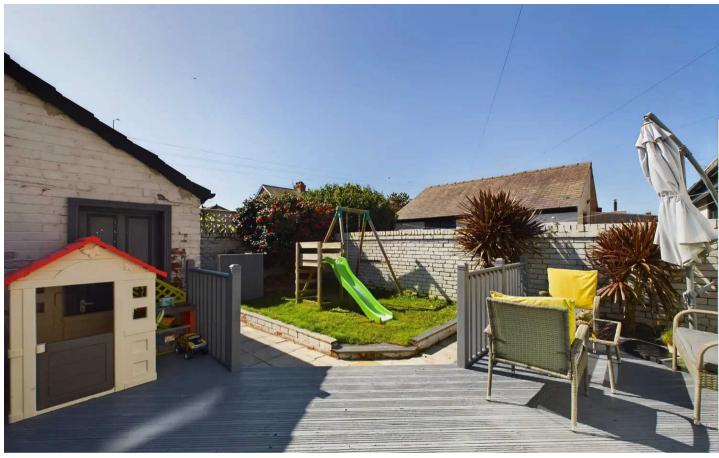

Outside, the property further impresses with a neat front garden setting the tone for the charming residence. The property's south-facing rear garden is a private oasis with decking, lawn, and a convenient brick outhouse for additional storage.

#### REAR GARDEN

Decking area with laid to lawn with brick outhouse.