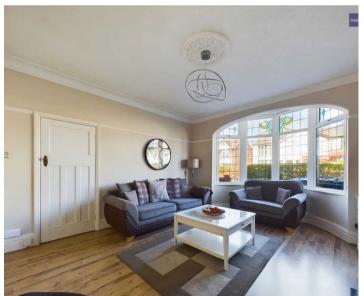

ty for storage needs. The property boasts additional features such as fitted CCTV, a hardwired ring doorbell, and ring alarm system with a hardwired siren, and a hive heating system.

Outside, the property further impresses with a neat front garden setting the tone for the charming residence. The property's south-facing rear garden is a private oasis with decking, lawn, and a convenient brick outhouse for additional storage.

Council Tax band: C

Tenure: Freehold

- Entrance vestibule, Hallway, Lounge, Dining Room, Conservatory/Utility Room,
  Kitchen
- Landing, 3 Bedrooms, Bathroom and separate WC
- South Facing Rear Garden with Decking, Laid to Lawn and Brick Outhouse for Storage
- Fitted CCTV, hardwired ring doorbell and ring alarm system with hard wired siren, hive heating system









#### **Entrance vestibule**

3' 5" x 6' 10" (1.05m x 2.08m)

#### Hallway

13' 9" x 6' 11" (4.19m x 2.10m)

#### Lounge

14' 1" x 13' 11" (4.29m x 4.24m)

#### **Dining Room**

12' 0" x 11' 11" (3.65m x 3.63m)

### Conservatory/Utility Room

7' 5" x 19' 0" (2.25m x 5.78m)

#### Kitchen

12' 6" x 8' 11" (3.80m x 2.72m)

#### Landing

14' 4" x 2' 9" (4.37m x 0.83m)

#### Bedroom 1

14' 0" x 13' 10" (4.26m x 4.21m)

#### Bedroom 2

12' 0" x 12' 1" (3.66m x 3.68m)

#### Bedroom 3

10' 3" x 7' 1" (3.12m x 2.16m)

#### Bathroom

8' 3" x 5' 10" (2.51m x 1.79m)

#### WC

2' 9" x 5' 10" (0.84m x 1.78m)























#### FRONT GARDEN

#### REAR GARDEN

Decking area with laid to lawn with brick outhouse.

# ON STREET









# **Stephen Tew Estate Agents**

Stephen Tew Estate Agents, 1