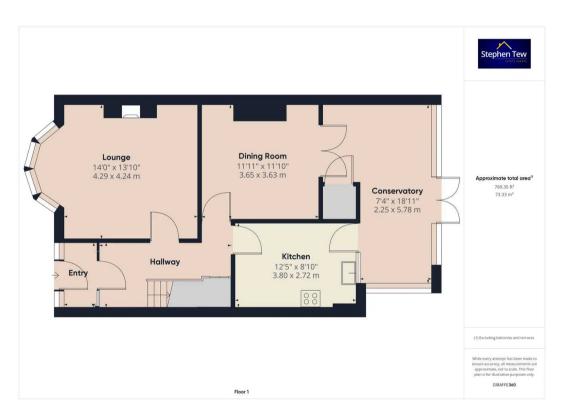

#### **Entrance vestibule**

3' 5" x 6' 10" (1.05m x 2.08m)

#### Hallway

13' 9" x 6' 11" (4.19m x 2.10m)

#### Lounge

14' 1" x 13' 11" (4.29m x 4.24m)

#### **Dining Room**

12' 0" x 11' 11" (3.65m x 3.63m)

### Conservatory/Utility Room

7' 5" x 19' 0" (2.25m x 5.78m)

#### Kitchen

12' 6" x 8' 11" (3.80m x 2.72m)