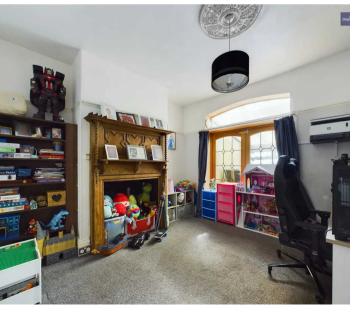

for storage needs. The property boasts additional features such as fitted CCTV, a hardwired ring doorbell, and ring alarm system with a hardwired siren, and a hive heating system.

Outside, the property further impresses with a neat front garden setting the tone for the charming residence. The property's south-facing rear garden is a private oasis with decking, lawn, and a convenient brick outhouse for additional storage.

Council Tax band: C

Tenure: Freehold

- Entrance vestibule, Hallway, Lounge, Dining Room, Conservatory/Utility Room,
  Kitchen
- Landing, 3 Bedrooms, Bathroom and separate WC
- South Facing Rear Garden with Decking, Laid to Lawn and Brick Outhouse for Storage
- Fitted CCTV, hardwired ring doorbell and ring alarm system with hard wired siren, hive heating system









#### **Entrance vestibule**

3' 5" x 6' 10" (1.05m x 2.08m)

#### Hallway

13' 9" x 6' 11" (4.19m x 2.10m)

#### Lounge

14' 1" x 13' 11" (4.29m x 4.24m)

#### **Dining Room**

12' 0" x 11' 11" (3.65m x 3.63m)

### Conservatory/Utility Room

7' 5" x 19' 0" (2.25m x 5.78m)

#### Kitchen

12' 6" x 8' 11" (3.80m x 2.72m)

#### Landing

14' 4" x 2' 9" (4.37m x 0.83m)

#### Bedroom 1

14' 0" x 13' 10" (4.26m x 4.21m)

#### Bedroom 2

12' 0" x 12' 1" (3.66m x 3.68m)

#### Bedroom 3

10' 3" x 7' 1" (3.12m x 2.16m)

#### Bathroom

8' 3" x 5' 10" (2.51m x 1.79m)

#### WC

2' 9" x 5' 10" (0.84m x 1.78m)























#### FRONT GARDEN

#### REAR GARDEN

Decking area with laid to lawn with brick outhouse.

# ON STREET









# **Stephen Tew Estate Agents**

Stephen Tew Estate Agents, 132