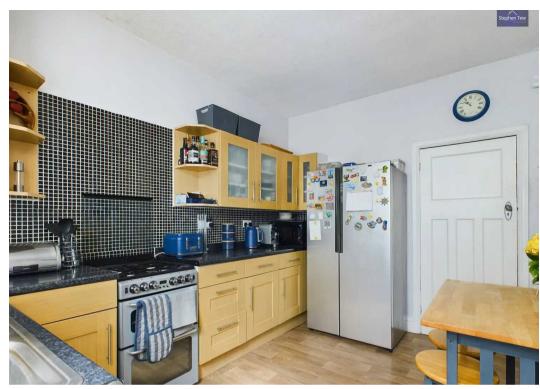

- South Facing Rear Garden with Decking, Laid to Lawn and Brick Outhouse for Storage
- Fitted CCTV, hardwired ring doorbell and ring alarm system with hard wired siren, hive heating system









#### **Entrance vestibule**

3' 5" x 6' 10" (1.05m x 2.08m)

#### Hallway

13' 9" x 6' 11" (4.19m x 2.10m)

#### Lounge

14' 1" x 13' 11" (4.29m x 4.24m)

#### **Dining Room**

12' 0" x 11' 11" (3.65m x 3.63m)

### Conservatory/Utility Room

7' 5" x 19' 0" (2.25m x 5.78m)

#### Kitchen

12' 6" x 8' 11" (3.80m x 2.72m)

#### Landing

14' 4" x 2' 9" (4.37m x 0.83m)

#### Bedroom 1

14' 0" x 13' 10" (4.26m x 4.21m)

#### Bedroom 2

12' 0" x 12' 1" (3.66m x 3.68m)

#### Bedroom 3

10' 3" x 7' 1" (3.12m x 2.16m)

#### Bathroom

8' 3" x 5' 10" (2.51m x 1.79m)

#### WC

2' 9" x 5' 10" (0.84m x 1.78m)























#### FRONT GARDEN

#### REAR GARDEN

Decking area with laid to lawn with brick outhouse.

# ON STREET









# **Stephen Tew Estate Agents**

Stephen Tew Estate Agents, 132 Highfield Road - FY4 2HH

01253 401111

info@stephentew.co.uk

www.stephentew.co.uk