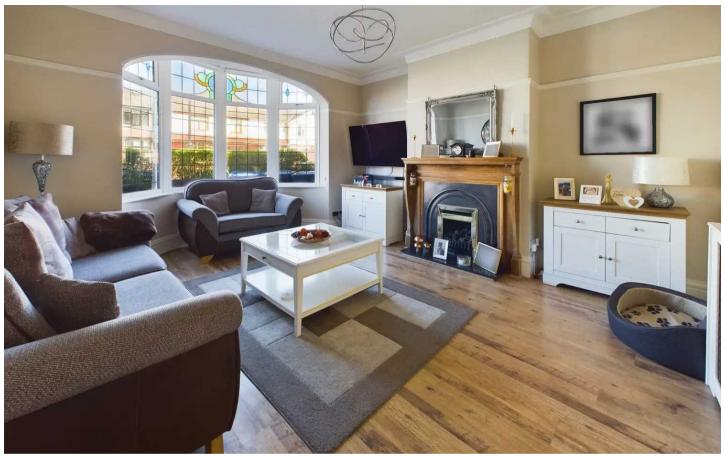

lity for storage needs. The property boasts additional features such as fitted CCTV, a hardwired ring doorbell, and ring alarm system with a hardwired siren, and a hive heating system.

Outside, the property further impresses with a neat front garden setting the tone for the charming residence. The property's south-facing rear garden is a private oasis with decking, lawn, and a convenient brick outhouse for additional storage.

Council Tax band: C

Tenure: Freehold

- Entrance vestibule, Hallway, Lounge, Dining Room, Conservatory/Utility Room,
  Kitchen
- Landing, 3 Bedrooms, Bathroom and separate WC
- South Facing Rear Garden with Decking, Laid to Lawn and Brick Outhouse for Storage
- Fitted CCTV, hardwired ring doorbell and ring alarm system with hard wired siren, hive heating system









#### **Entrance vestibule**

3' 5" x 6' 10" (1.05m x 2.08m)

#### Hallway

13' 9" x 6' 11" (4.19m x 2.10m)

#### Lounge

14' 1" x 13' 11" (4.29m x 4.24m)

#### **Dining Room**

12' 0" x 11' 11" (3.65m x 3.63m)

### Conservatory/Utility Room

7' 5" x 19' 0" (2.25m x 5.78m)

#### Kitchen

12' 6" x 8' 11" (3.80m x 2.72m)

#### Landing

14' 4" x 2' 9" (4.37m x 0.83m)

#### Bedroom 1

14' 0" x 13' 10" (4.26m x 4.21m)

#### Bedroom 2

12' 0" x 12' 1" (3.66m x 3.68m)

#### Bedroom 3

10' 3" x 7' 1" (3.12m x 2.16m)

#### Bathroom

8' 3" x 5' 10" (2.51m x 1.79m)

#### WC

2' 9" x 5' 10" (0.84m x 1.78m)























#### FRONT GARDEN

#### REAR GARDEN

Decking area with laid to lawn with brick outhouse.

# ON STREET









# **Stephen Tew Estate Agents**

Stephen Tew Estate Agents,