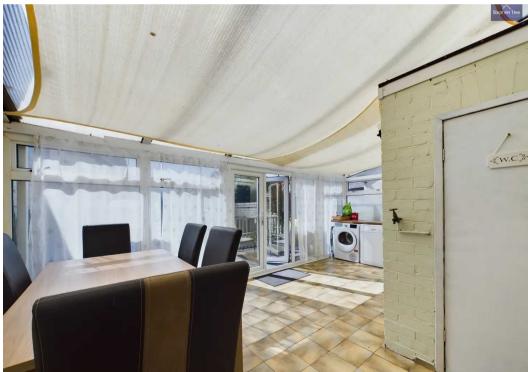

uth Facing Rear Garden with Decking, Laid to Lawn and Brick Outhouse for Storage
- Fitted CCTV, hardwired ring doorbell and ring alarm system with hard wired siren, hive heating system









#### **Entrance vestibule**

3' 5" x 6' 10" (1.05m x 2.08m)

#### Hallway

13' 9" x 6' 11" (4.19m x 2.10m)

#### Lounge

14' 1" x 13' 11" (4.29m x 4.24m)

#### **Dining Room**

12' 0" x 11' 11" (3.65m x 3.63m)

### Conservatory/Utility Room

7' 5" x 19' 0" (2.25m x 5.78m)

#### Kitchen

12' 6" x 8' 11" (3.80m x 2.72m)

#### Landing

14' 4" x 2' 9" (4.37m x 0.83m)

#### Bedroom 1

14' 0" x 13' 10" (4.26m x 4.21m)

#### Bedroom 2

12' 0" x 12' 1" (3.66m x 3.68m)

#### Bedroom 3

10' 3" x 7' 1" (3.12m x 2.16m)

#### Bathroom

8' 3" x 5' 10" (2.51m x 1.79m)

#### WC

2' 9" x 5' 10" (0.84m x 1.78m)























#### FRONT GARDEN

#### REAR GARDEN

Decking area with laid to lawn with brick outhouse.

# ON STREET









# **Stephen Tew Estate Agents**

Stephen Tew Estate Agents, 132 Highfield Road - FY4 2HH

01253 401111

info@stephentew.co.uk

www.stephentew.co.uk