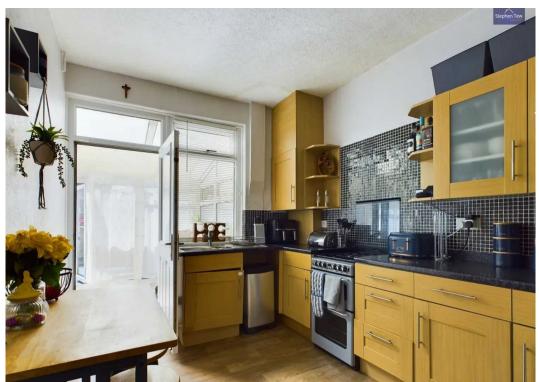

South Facing Rear Garden with Decking, Laid to Lawn and Brick Outhouse for Storage
- Fitted CCTV, hardwired ring doorbell and ring alarm system with hard wired siren, hive heating system









#### **Entrance vestibule**

3' 5" x 6' 10" (1.05m x 2.08m)

#### Hallway

13' 9" x 6' 11" (4.19m x 2.10m)

#### Lounge

14' 1" x 13' 11" (4.29m x 4.24m)

#### **Dining Room**

12' 0" x 11' 11" (3.65m x 3.63m)

### Conservatory/Utility Room

7' 5" x 19' 0" (2.25m x 5.78m)

#### Kitchen

12' 6" x 8' 11" (3.80m x 2.72m)

#### Landing

14' 4" x 2' 9" (4.37m x 0.83m)

#### Bedroom 1

14' 0" x 13' 10" (4.26m x 4.21m)

#### Bedroom 2

12' 0" x 12' 1" (3.66m x 3.68m)

#### Bedroom 3

10' 3" x 7' 1" (3.12m x 2.16m)

#### Bathroom

8' 3" x 5' 10" (2.51m x 1.79m)

#### WC

2' 9" x 5' 10" (0.84m x 1.78m)























#### FRONT GARDEN

#### REAR GARDEN

Decking area with laid to lawn with brick outhouse.

# ON STREET









# **Stephen Tew Estate Agents**

Stephen Tew Estate Agents, 132 Highfield Road - FY4 2HH

01253 401111

info@stephentew.co.uk

www.stephentew.co.uk