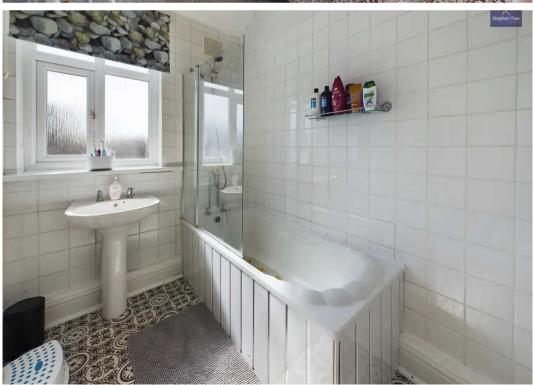

#### Bathroom

8' 3" x 5' 10" (2.51m x 1.79m)

#### WC

2' 9" x 5' 10" (0.84m x 1.78m)