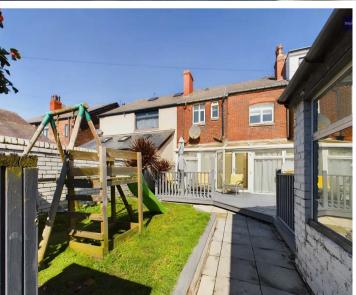

Outside, the property further impresses with a neat front garden setting the tone for the charming residence. The property's south-facing rear garden is a private oasis with decking, lawn, and a convenient brick outhouse for additional storage.

#### REAR GARDEN

Decking area with laid to lawn with brick outhouse.