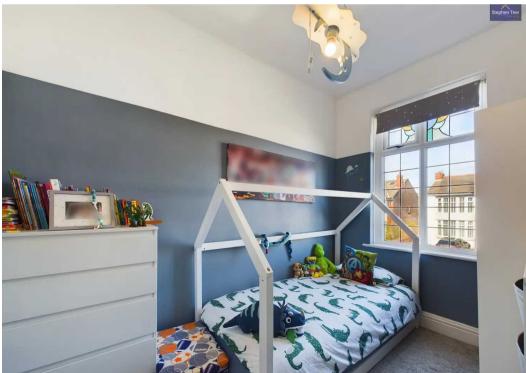

ng Rear Garden with Decking, Laid to Lawn and Brick Outhouse for Storage
- Fitted CCTV, hardwired ring doorbell and ring alarm system with hard wired siren, hive heating system









#### **Entrance vestibule**

3' 5" x 6' 10" (1.05m x 2.08m)

#### Hallway

13' 9" x 6' 11" (4.19m x 2.10m)

#### Lounge

14' 1" x 13' 11" (4.29m x 4.24m)

#### **Dining Room**

12' 0" x 11' 11" (3.65m x 3.63m)

### Conservatory/Utility Room

7' 5" x 19' 0" (2.25m x 5.78m)

#### Kitchen

12' 6" x 8' 11" (3.80m x 2.72m)

#### Landing

14' 4" x 2' 9" (4.37m x 0.83m)

#### Bedroom 1

14' 0" x 13' 10" (4.26m x 4.21m)

#### Bedroom 2

12' 0" x 12' 1" (3.66m x 3.68m)

#### Bedroom 3

10' 3" x 7' 1" (3.12m x 2.16m)

#### Bathroom

8' 3" x 5' 10" (2.51m x 1.79m)

#### WC

2' 9" x 5' 10" (0.84m x 1.78m)























#### FRONT GARDEN

#### REAR GARDEN

Decking area with laid to lawn with brick outhouse.

# ON STREET









# **Stephen Tew Estate Agents**

Stephen Tew Estate Agents, 132 Highfield Road - FY4 2HH

01253 401111

info@stephentew.co.uk

www.stephentew.co.uk