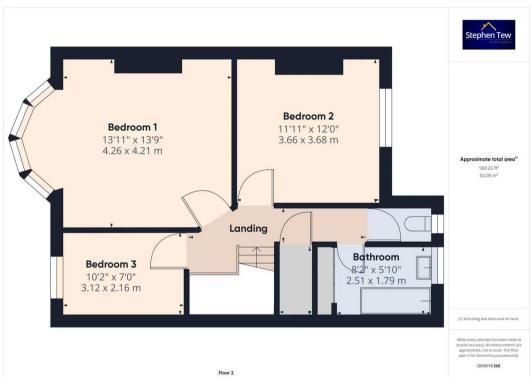

#### Landing

14' 4" x 2' 9" (4.37m x 0.83m)

#### Bedroom 1

14' 0" x 13' 10" (4.26m x 4.21m)

#### Bedroom 2

12' 0" x 12' 1" (3.66m x 3.68m)

#### Bedroom 3

10' 3" x 7' 1" (3.12m x 2.16m)

#### Bathroom

8' 3" x 5' 10" (2.51m x 1.79m)

#### WC

2' 9" x 5' 10" (0.84m x 1.78m)