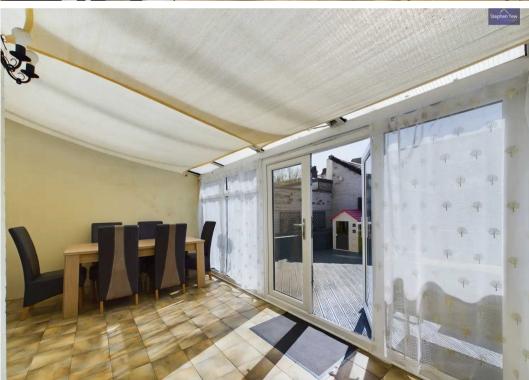

h Facing Rear Garden with Decking, Laid to Lawn and Brick Outhouse for Storage
- Fitted CCTV, hardwired ring doorbell and ring alarm system with hard wired siren, hive heating system









#### **Entrance vestibule**

3' 5" x 6' 10" (1.05m x 2.08m)

#### Hallway

13' 9" x 6' 11" (4.19m x 2.10m)

#### Lounge

14' 1" x 13' 11" (4.29m x 4.24m)

#### **Dining Room**

12' 0" x 11' 11" (3.65m x 3.63m)

### Conservatory/Utility Room

7' 5" x 19' 0" (2.25m x 5.78m)

#### Kitchen

12' 6" x 8' 11" (3.80m x 2.72m)

#### Landing

14' 4" x 2' 9" (4.37m x 0.83m)

#### Bedroom 1

14' 0" x 13' 10" (4.26m x 4.21m)

#### Bedroom 2

12' 0" x 12' 1" (3.66m x 3.68m)

#### Bedroom 3

10' 3" x 7' 1" (3.12m x 2.16m)

#### Bathroom

8' 3" x 5' 10" (2.51m x 1.79m)

#### WC

2' 9" x 5' 10" (0.84m x 1.78m)























#### FRONT GARDEN

#### REAR GARDEN

Decking area with laid to lawn with brick outhouse.

# ON STREET









# **Stephen Tew Estate Agents**

Stephen Tew Estate Agents, 132 Highfield Road - FY4 2HH

01253 401111

info@stephentew.co.uk

www.stephentew.co.uk