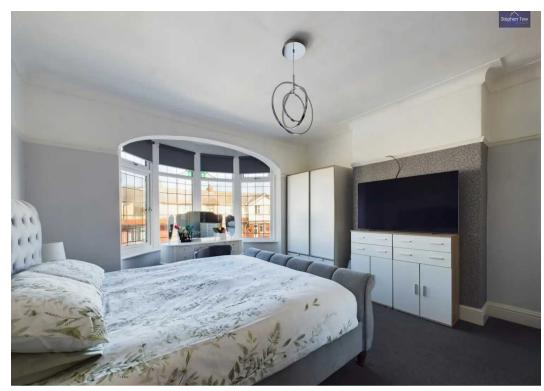

Facing Rear Garden with Decking, Laid to Lawn and Brick Outhouse for Storage
- Fitted CCTV, hardwired ring doorbell and ring alarm system with hard wired siren, hive heating system









#### **Entrance vestibule**

3' 5" x 6' 10" (1.05m x 2.08m)

#### Hallway

13' 9" x 6' 11" (4.19m x 2.10m)

#### Lounge

14' 1" x 13' 11" (4.29m x 4.24m)

#### **Dining Room**

12' 0" x 11' 11" (3.65m x 3.63m)

### Conservatory/Utility Room

7' 5" x 19' 0" (2.25m x 5.78m)

#### Kitchen

12' 6" x 8' 11" (3.80m x 2.72m)

#### Landing

14' 4" x 2' 9" (4.37m x 0.83m)

#### Bedroom 1

14' 0" x 13' 10" (4.26m x 4.21m)

#### Bedroom 2

12' 0" x 12' 1" (3.66m x 3.68m)

#### Bedroom 3

10' 3" x 7' 1" (3.12m x 2.16m)

#### Bathroom

8' 3" x 5' 10" (2.51m x 1.79m)

#### WC

2' 9" x 5' 10" (0.84m x 1.78m)























#### FRONT GARDEN

#### REAR GARDEN

Decking area with laid to lawn with brick outhouse.

# ON STREET









# **Stephen Tew Estate Agents**

Stephen Tew Estate Agents, 132 Highfield Road - FY4 2HH

01253 401111

info@stephentew.co.uk

www.stephentew.co.uk