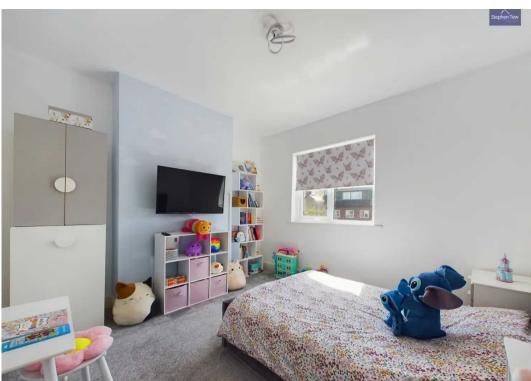

cing Rear Garden with Decking, Laid to Lawn and Brick Outhouse for Storage
- Fitted CCTV, hardwired ring doorbell and ring alarm system with hard wired siren, hive heating system









#### **Entrance vestibule**

3' 5" x 6' 10" (1.05m x 2.08m)

#### Hallway

13' 9" x 6' 11" (4.19m x 2.10m)

#### Lounge

14' 1" x 13' 11" (4.29m x 4.24m)

#### **Dining Room**

12' 0" x 11' 11" (3.65m x 3.63m)

### Conservatory/Utility Room

7' 5" x 19' 0" (2.25m x 5.78m)

#### Kitchen

12' 6" x 8' 11" (3.80m x 2.72m)

#### Landing

14' 4" x 2' 9" (4.37m x 0.83m)

#### Bedroom 1

14' 0" x 13' 10" (4.26m x 4.21m)

#### Bedroom 2

12' 0" x 12' 1" (3.66m x 3.68m)

#### Bedroom 3

10' 3" x 7' 1" (3.12m x 2.16m)

#### Bathroom

8' 3" x 5' 10" (2.51m x 1.79m)

#### WC

2' 9" x 5' 10" (0.84m x 1.78m)























#### FRONT GARDEN

#### REAR GARDEN

Decking area with laid to lawn with brick outhouse.

# ON STREET









# **Stephen Tew Estate Agents**

Stephen Tew Estate Agents, 132 Highfield Road - FY4 2HH

01253 401111

info@stephentew.co.uk

www.stephentew.co.uk