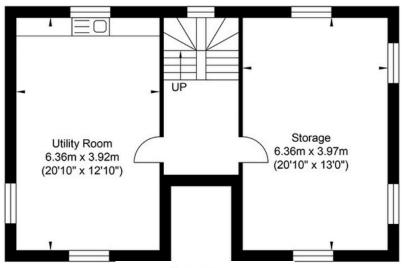

## Florence House

ESTD 2024





Basement
Approximate Floor Area
644.97 sq ft
(59.92 sq m)



First Floor Approximate Floor Area 695.02 sq ft (64.57 sq m)



Ground Floor Approximate Floor Area 644.97 sq ft (59.92 sq m)



Second Floor Approximate Floor Area 333.78 sq ft (31.01 sq m)





## **Your Sussex Property Expert**

Head Office, Commercial Property, Land & Development

The Property Works
30-31 Foundry Street
Brighton BN1 4AT
T 01273 688 882
E info@oakleyproperty.com

Shoreham-by-Sea Office New Homes Sales Residential Sales & Lettings

380 Brighton Road Shoreham-by-Sea West Sussex BN43 6RE T 01273 661 577 E shoreham@oakleyproperty.com

oakleyproperty.com

Brighton & Hove New Homes The Property Works

30-31 Foundry Street
Brighton BN1 4AT
T 01273 688 881
E brighton@oakleyproperty.com

Brighton & Hove Residential L