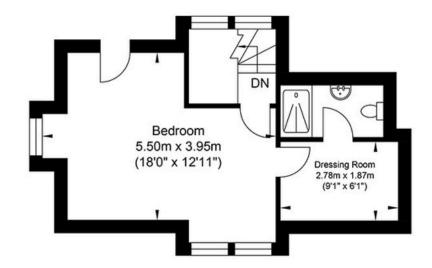

## Florence House

ESTD 2024

Basement
Approximate Floor Area
644.97 sq ft
(59.92 sq m)

First Floor Approximate Floor Area 695.02 sq ft (64.57 sq m)

Ground Floor Approximate Floor Area 644.97 sq ft (59.92 sq m)