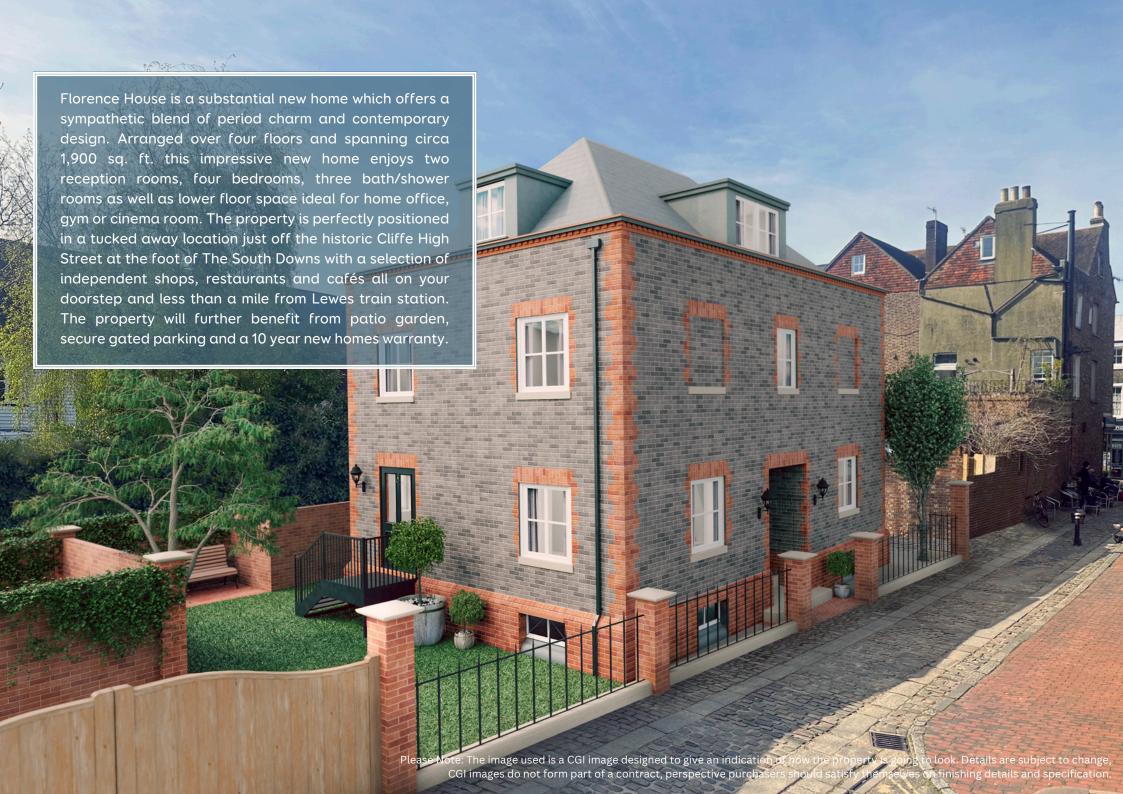

## Florence House

ESTD 2024

Basement
Approximate Floor Area
644.97 sq ft
(59.92 sq m)

First Floor Approximate Floor Area 695.02 sq ft (64.57 sq m)

Ground Floor Approximate Floor Area 644.97 sq ft (59.92 sq m)