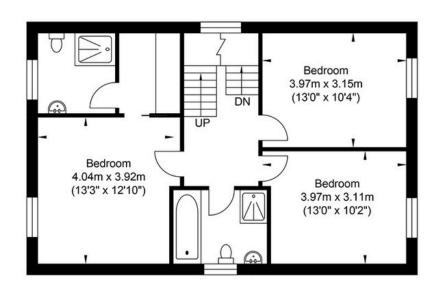

## Florence House

ESTD 2024

Basement
Approximate Floor Area
644.97 sq ft
(59.92 sq m)

First Floor Approximate Floor Area 695.02 sq ft (64.57 sq m)

Ground Floor Approximate Floor Area 644.97 sq ft (59.92 sq m)