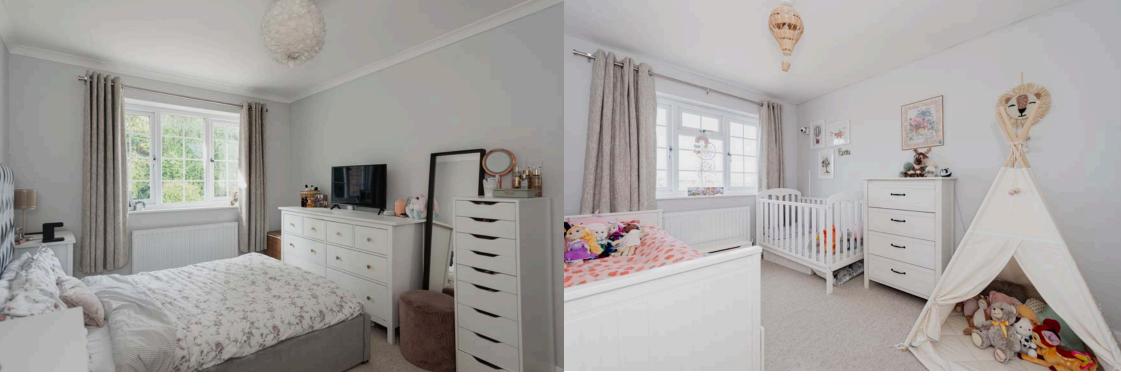

## **Description**

The internal accommodation comprises a sizeable entrance hall accessed via a composite front door, a bedroom with en-suite shower room, an office and a WC all on ground floor level.

A bright and airy lounge/diner overlooking a beautiful low maintenance rear garden is on the first floor as well as an independently accessed kitchen, and, at the end of the first-floor landing, you will find a balcony offering breathtaking views of the local area.

On the second floor are three well proportioned bedrooms and a recently modernised family bathroom.

The property further benefits from central heating and double glazing.

The current owners advise that there are upgraded electrics to facilitate an EV charging point (not currently installed) should the new owners wish to install one.