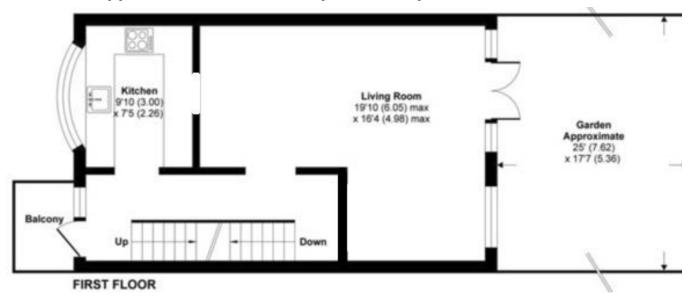

## **Description**

The internal accommodation comprises a sizeable entrance hall accessed via a composite front door, a bedroom with en-suite shower room, an office and a WC all on ground floor level.

A bright and airy lounge/diner overlooking a beautiful low maintenance rear garden is on the first floor as well as an independently accessed kitchen, and, at the end of the first-floor landing, you will find a balcony offering breathtaking views of the local area.

#### Approximate Area = 1201 Sq Ft / 111.6 Sq M

| Score | Energy rating | Current | Potential |
|-------|---------------|---------|-----------|
| 92+   | Α             |         |           |
| 81-91 | В             | 22      | 82 B      |
| 69-80 | C             | 70 C    |           |
| 55-68 | D             |         |           |
| 39-54 | E             |         |           |
| 21-38 | F             |         |           |
| 1-20  |               | 3       |           |