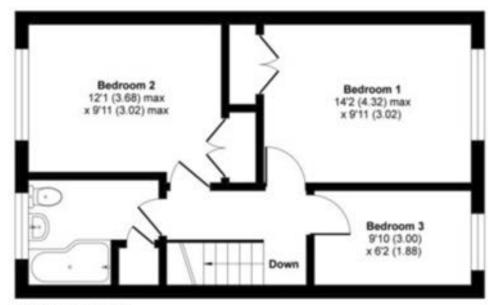

On the second floor are three well proportioned bedrooms and a recently modernised family bathroom.

The property further benefits from central heating and double glazing.

The current owners advise that there are upgraded electrics to facilitate an EV charging point (not currently installed) should the new owners wish to install one.

#### Approximate Area = 1201 Sq Ft / 111.6 Sq M

| Score | Energy rating | Current | Potential |
|-------|---------------|---------|-----------|
| 92+   | Α             |         |           |
| 81-91 | В             | 22      | 82 B      |
| 69-80 | C             | 70 C    |           |
| 55-68 | D             |         |           |
| 39-54 | E             |         |           |
| 21-38 | F             |         |           |
| 1-20  |               | 3       |           |

SECOND FLOOR