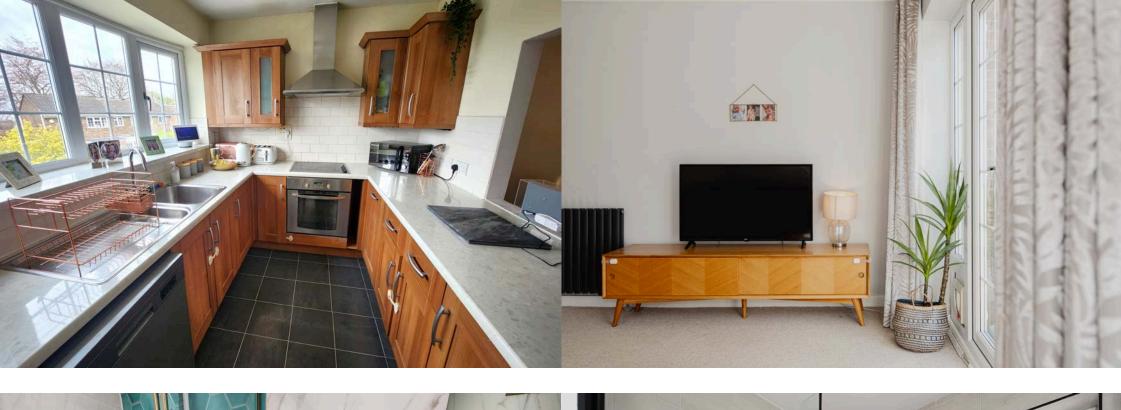

## **Description**

The internal accommodation comprises a sizeable entrance hall accessed via a composite front door, a bedroom with en-suite shower room, an office and a WC all on ground floor level.

A bright and airy lounge/diner overlooking a beautiful low maintenance rear garden is on the first floor as well as an independently accessed kitchen, and, at the end of the first-floor landing, you will find a balcony offering breathtaking views of the local area.