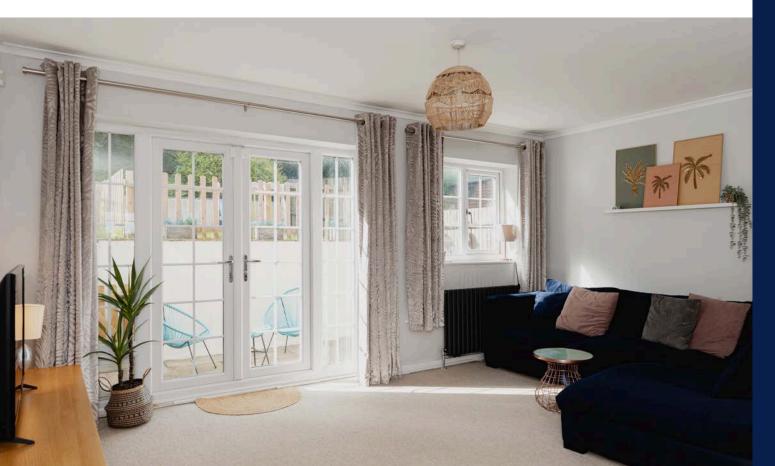

## **Description**

The internal accommodation comprises a sizeable entrance hall accessed via a composite front door, a bedroom with en-suite shower room, an office and a WC all on ground floor level.

A bright and airy lounge/diner overlooking a beautiful low maintenance rear garden is on the first floor as well as an independently accessed kitchen, and, at the end of the first-floor landing, you will find a balcony offering breathtaking views of the local area.