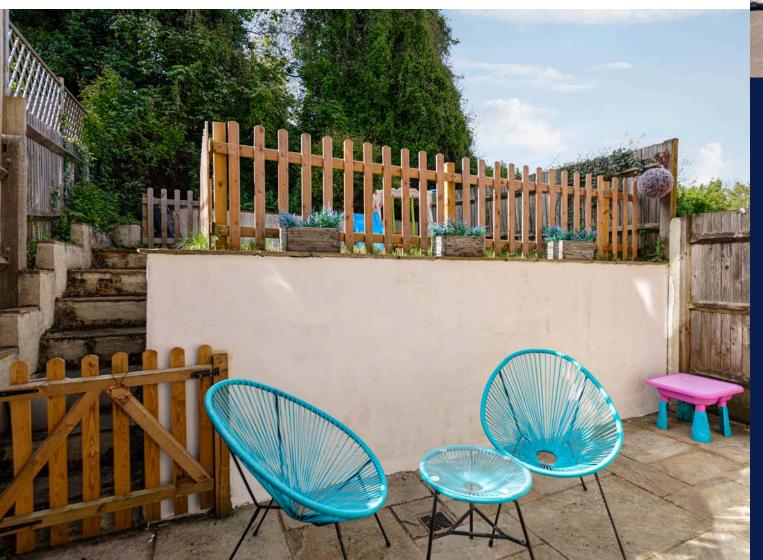

## **Description**

The internal accommodation comprises a sizeable entrance hall accessed via a composite front door, a bedroom with en-suite shower room, an office and a WC all on ground floor level.

A bright and airy lounge/diner overlooking a beautiful low maintenance rear garden is on the first floor as well as an independently accessed kitchen, and, at the end of the first-floor landing, you will find a balcony offering breathtaking views of the local area.