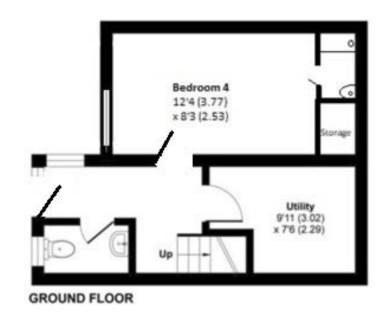

## **Description**

The internal accommodation comprises a sizeable entrance hall accessed via a composite front door, a bedroom with en-suite shower room, an office and a WC all on ground floor level.

A bright and airy lounge/diner overlooking a beautiful low maintenance rear garden is on the first floor as well as an independently accessed kitchen, and, at the end of the first-floor landing, you will find a balcony offering breathtaking views of the local area.

#### Approximate Area = 1201 Sq Ft / 111.6 Sq M

| Score | Energy rating | Current | Potential |
|-------|---------------|---------|-----------|
| 92+   | Α             |         |           |
| 81-91 | В             | 22      | 82 B      |
| 69-80 | C             | 70 C    |           |
| 55-68 | D             |         |           |
| 39-54 | E             |         |           |
| 21-38 | F             |         |           |
| 1-20  |               | 3       |           |

SECOND FLOOR