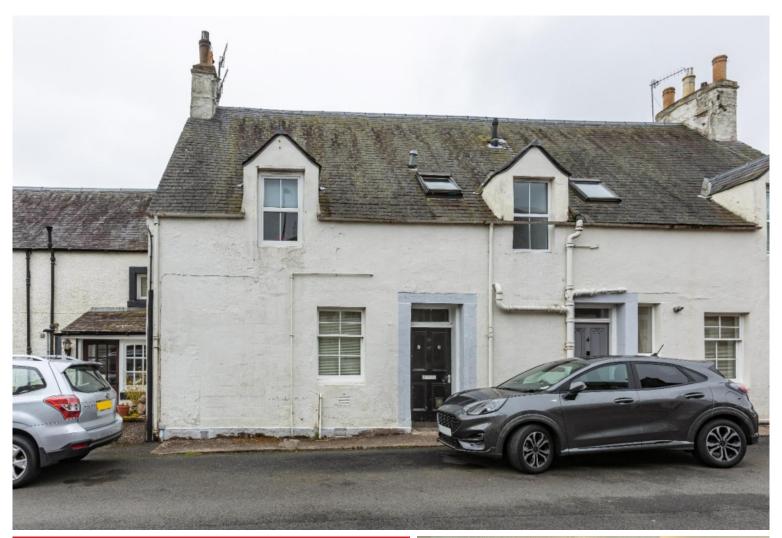

# 8 The Row, Lauder, TD2 6TQ

Guide Price £110,000

This attractive first floor flat is located just off the High Street in the popular town of Lauder, perfectly placed just a short walk from most amenities. The property, which shares an entrance/stairway with one other property, provides a surprisingly well proportioned layout which has been enhanced by the present owner with the lounge and kitchen having been opened up to create a welcoming and spacious reception room ideal for entertaining. It is perfectly suited to those searching for an easily managed starter property and, as such, as ready to move into but would be equally suitable as an investment buy. Outside, there is an enclosed private garden which is laid to lawn and includes a small area of decking and a shed.

#### Location

Only 25 miles from Edinburgh, the small Borders town of Lauder is highly sought after by the commuter and is easily accessible by road, via the A68, or by rail. Stow railway station is a 10 minute drive from Lauder. Several of the regions principal towns and villages are close by as well as many of the major local employers. Lauder has a very strong and active community and the town Common Riding is a particular highlight in the summer and really is a must see. There are a variety of amenities including a good range of independent retailers, post office, surgery, hotels an pubs. There is a modern primary school and secondary schooling is provided at nearby Earlston High School, currently one of the top performing schools in Scotland.