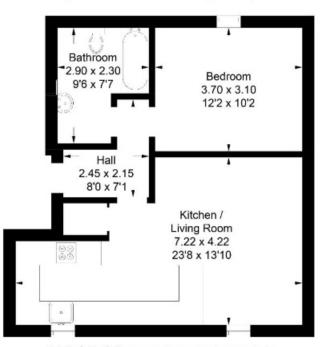

# 8 The Row, Lauder, TD2 6TQ

Guide Price £110,000

Accommodation
Entrance Hall
Bright open plan Lounge/Kitchen
Double Bedroom
Bathroom

Gas Central Heating Double Glazing

Enclosed private garden to the rear

#### 8 The Row, Lauder, TD2 6TQ

Approximate Gross Internal Area = 47.7 sq m / 513 sq ft

Illustration for identification purposes only, measurements are approximate, not to scale, floorplansUsketch.com © (ID1073891)