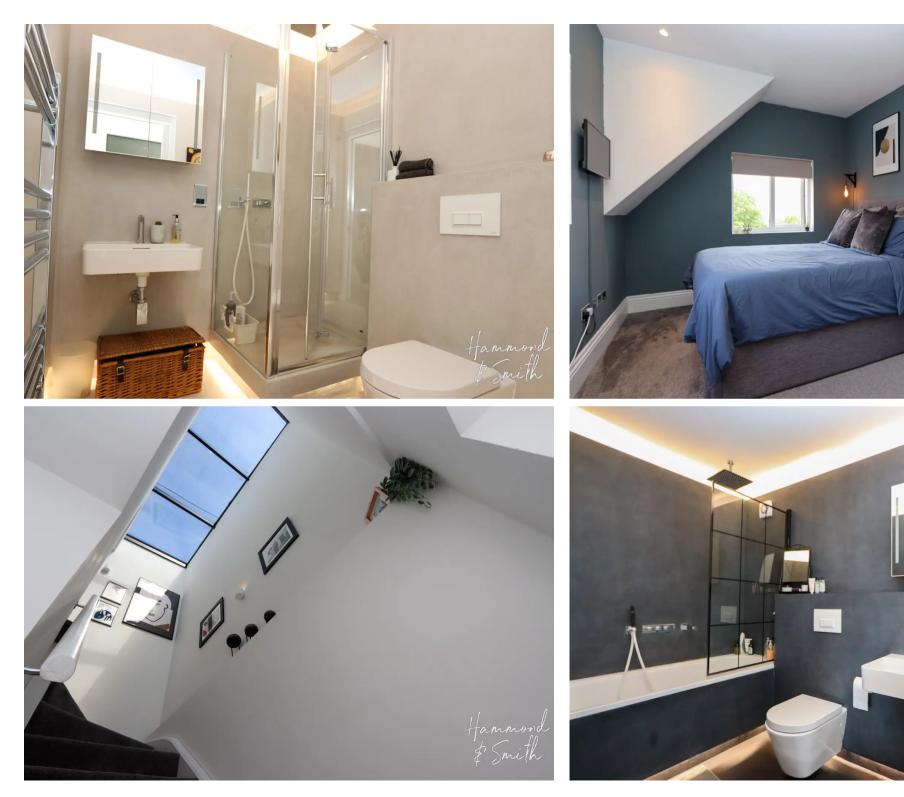

**Communal Entrance** 

Front Door

**Entrance Hall** 

**Open Plan Living** 18' 7" x 17' 0" (5.66m x 5.18m)

Shower Room 5' 0" x 6' 0" (1.52m x 1.83m)

Stairs Leading To

**Bedroom One** 17' 5" x 9' 5" (5.31m x 2.87m)

**En-Suite Bathroom** 8' 0" x 5' 0" (2.44m x 1.52m)

**Bedroom Two** 9' 4" x 7' 6" (2.84m x 2.29m)

R

Floorplans are provided for guidance only. They are not to scale & must not form any part of a legal contract or be reproduced Plan produced using PlanUp.