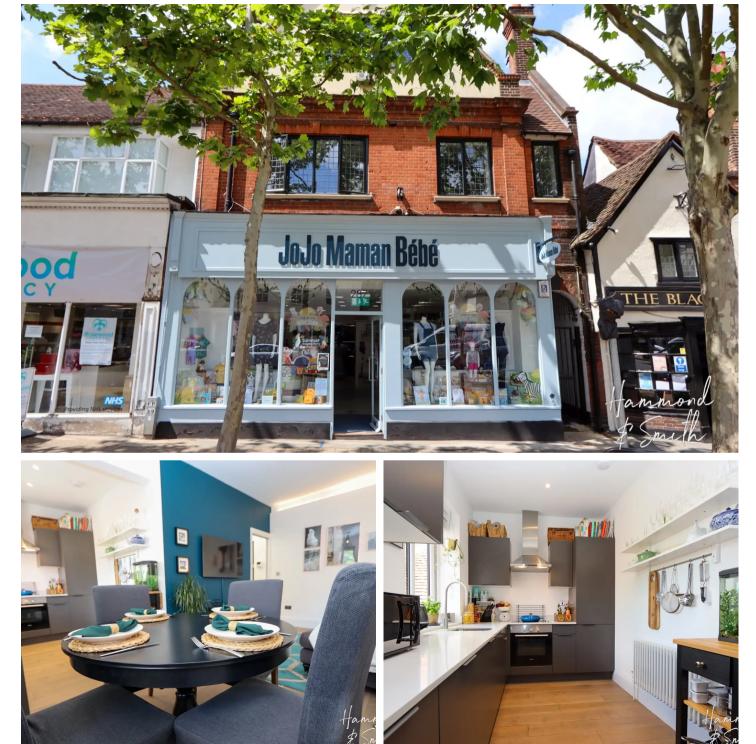

## Flat 2

291 High Street, Epping

Price: Offers Over £350,000

Utterly gorgeous, this two bedroom chain free duplex apartment sits right in the heart of Epping. A home and location with a heart, and you cannot help but be impressed! Council Tax band: C

**Communal Entrance** 

Front Door

**Entrance Hall** 

**Open Plan Living** 18' 7" x 17' 0" (5.66m x 5.18m)

Shower Room 5' 0" x 6' 0" (1.52m x 1.83m)

Stairs Leading To

**Bedroom One** 17' 5" x 9' 5" (5.31m x 2.87m)