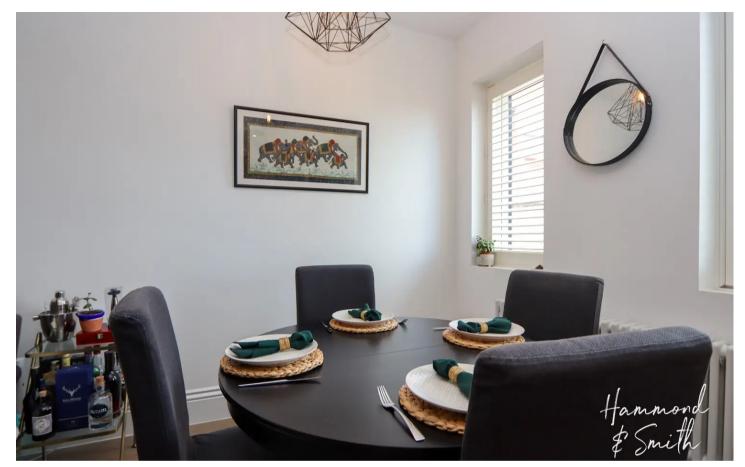

**Communal Entrance** 

Front Door

**Entrance Hall** 

**Open Plan Living** 18' 7" x 17' 0" (5.66m x 5.18m)

Shower Room 5' 0" x 6' 0" (1.52m x 1.83m)

Stairs Leading To

**Bedroom One** 17' 5" x 9' 5" (5.31m x 2.87m)