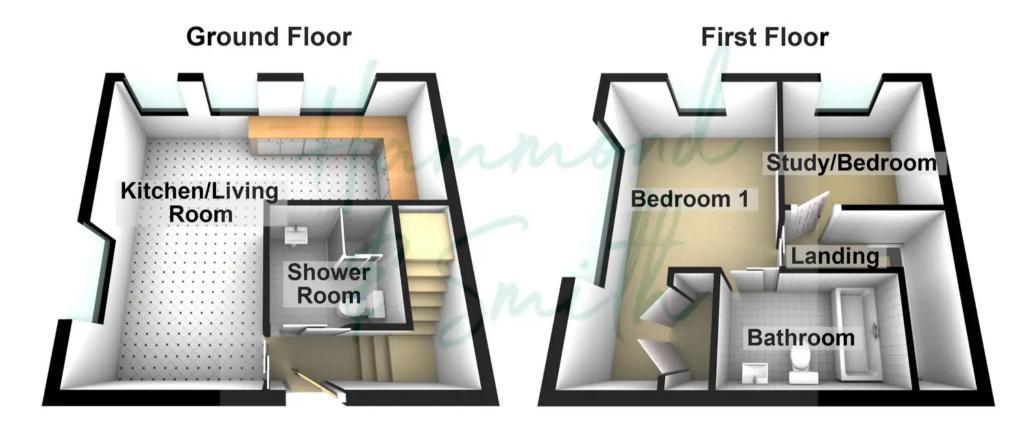

**Communal Entrance** 

Front Door

**Entrance Hall** 

**Open Plan Living** 18' 7" x 17' 0" (5.66m x 5.18m)

Shower Room 5' 0" x 6' 0" (1.52m x 1.83m)

Stairs Leading To

**Bedroom One** 17' 5" x 9' 5" (5.31m x 2.87m)

**En-Suite Bathroom** 8' 0" x 5' 0" (2.44m x 1.52m)

**Bedroom Two** 9' 4" x 7' 6" (2.84m x 2.29m)

R

Floorplans are provided for guidance only. They are not to scale & must not form any part of a legal contract or be reproduced Plan produced using PlanUp.