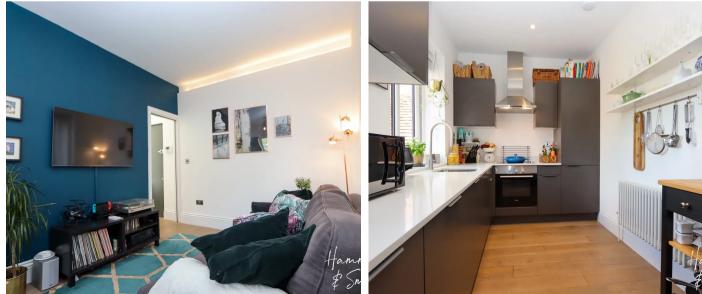

**Communal Entrance** 

Front Door

**Entrance Hall** 

**Open Plan Living** 18' 7" x 17' 0" (5.66m x 5.18m)

Shower Room 5' 0" x 6' 0" (1.52m x 1.83m)

Stairs Leading To

**Bedroom One** 17' 5" x 9' 5" (5.31m x 2.87m)