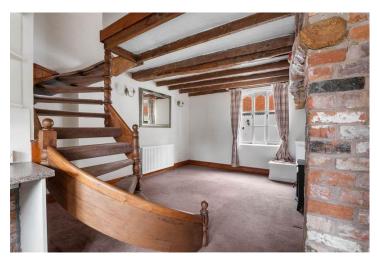

### BIRCH ABBEY ALCESTER WARWICKSHIRE

A most charming and sympathetically re-decorated period cottage, located just a stone's throw away from the town centre high street. Being offered with no upward chain and boasting an inglenook style fireplace and exposed timbers.

### Birch Abbey, Alcester, Warwickshire, B49 5BU

Sitting Room 14'4" x 11'3" (4.36 x 3.43)

Kitchen 11'9" x 3'8" (3.58 x 1.11)

Bedroom One 11'8" x 8'8" (3.55 x 2.63)

Bedroom Two 8'1" x 7'1" (2.47 x 2.16)