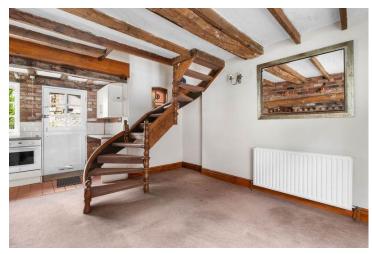

### Birch Abbey, Alcester, Warwickshire, B49 5BU

Sitting Room 14'4" x 11'3" (4.36 x 3.43)

Kitchen 11'9" x 3'8" (3.58 x 1.11)

Bedroom One 11'8" x 8'8" (3.55 x 2.63)

Bedroom Two 8'1" x 7'1" (2.47 x 2.16)