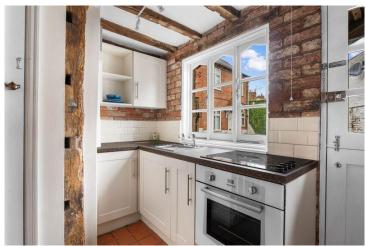

### Birch Abbey, Alcester, Warwickshire, B49 5BU

Sitting Room 14'4" x 11'3" (4.36 x 3.43)

Kitchen 11'9" x 3'8" (3.58 x 1.11)

Bedroom One 11'8" x 8'8" (3.55 x 2.63)

Bedroom Two 8'1" x 7'1" (2.47 x 2.16)