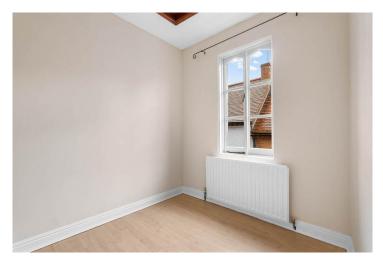

### Birch Abbey, Alcester, Warwickshire, B49 5BU

Sitting Room 14'4" x 11'3" (4.36 x 3.43)

Kitchen 11'9" x 3'8" (3.58 x 1.11)

Bedroom One 11'8" x 8'8" (3.55 x 2.63)

Bedroom Two 8'1" x 7'1" (2.47 x 2.16)