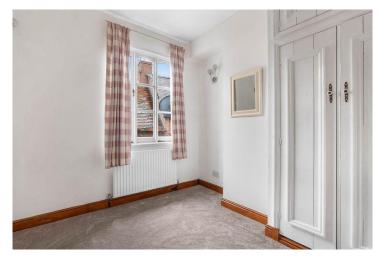

### Birch Abbey, Alcester, Warwickshire, B49 5BU

Sitting Room 14'4" x 11'3" (4.36 x 3.43)

Kitchen 11'9" x 3'8" (3.58 x 1.11)

Bedroom One 11'8" x 8'8" (3.55 x 2.63)

Bedroom Two 8'1" x 7'1" (2.47 x 2.16)