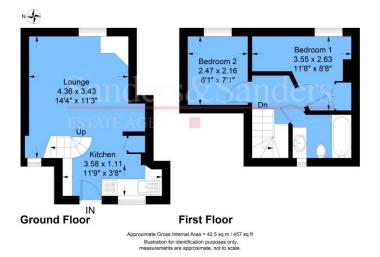

### Birch Abbey, Alcester, Warwickshire, B49 5BU

Sitting Room 14'4" x 11'3" (4.36 x 3.43)

Kitchen 11'9" x 3'8" (3.58 x 1.11)

Bedroom One 11'8" x 8'8" (3.55 x 2.63)

Bedroom Two 8'1" x 7'1" (2.47 x 2.16)

# Floor Plans & Property Details Disclaimer

These floor plans are for identification purposes only in relation to where one room is situated to another. They are not to be relied upon in any way for dimensions, scaling or sq. ft/metres. We will not be held responsible for any loss incurred, due to reliance on these measurements from the floor plans or measurements from the property details. You are advised to confirm all measurements.