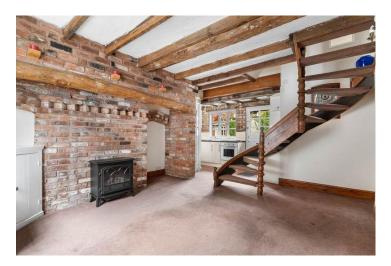

### Birch Abbey, Alcester, Warwickshire, B49 5BU

Sitting Room 14'4" x 11'3" (4.36 x 3.43)

Kitchen 11'9" x 3'8" (3.58 x 1.11)

Bedroom One 11'8" x 8'8" (3.55 x 2.63)

Bedroom Two 8'1" x 7'1" (2.47 x 2.16)