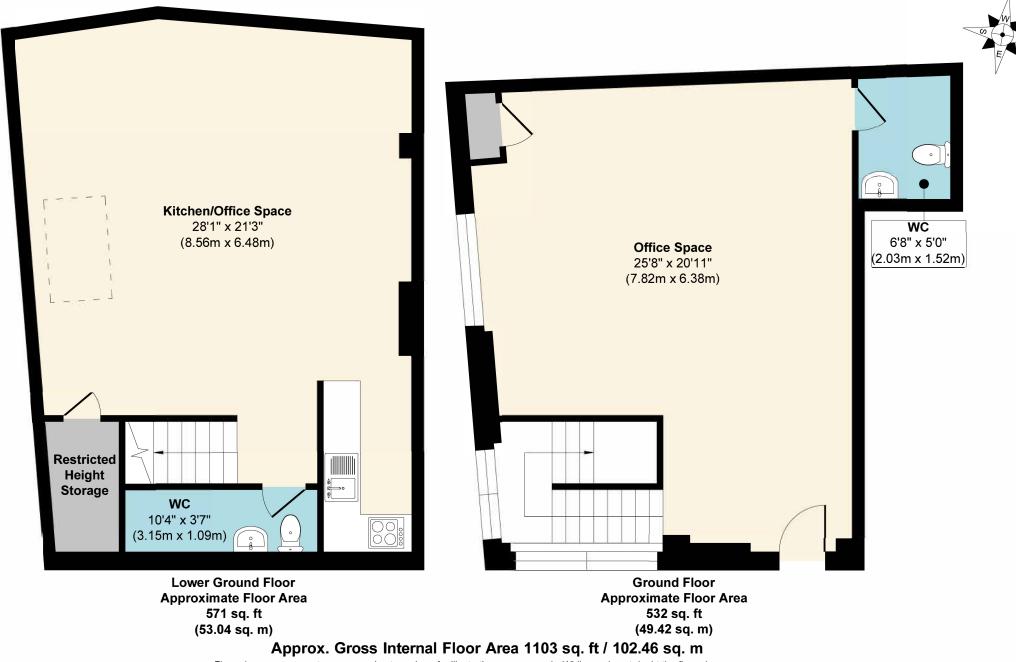

#### Accommodation

The accommodation comprises the following areas:

| Name                     | sq ft | sq m   | Rent           | Availability |
|--------------------------|-------|--------|----------------|--------------|
| Ground - Lower<br>Ground | 1,103 | 102.47 | £35,000 /annum | Available    |
| Total                    | 1,103 | 102.47 |                |              |

#### Description

This 1103 sq ft unique commercial space extends across both ground and lower ground levels and is located in a prominent location of London Fields. The area's Overground Station is 1 minute walk away. This handsome brick building has been sympathetically refurbished to a very high standard to provide a mix of commercial and residential units. The space features an equipped kitchenette, storage and two separate WCs.