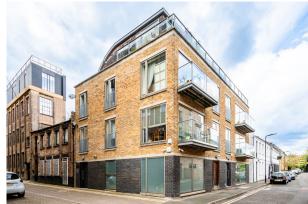

# Ground & Lower Ground FI. Class E Property For Sale/To Let in London Fields.

**1,103** sq ft (102.47 sq m)

- For Sale/To Let
- Virtual Freehold
- New Lease
- 1103 sq. ft.
- Ground & Lower Ground Floor
- 1 min walk from London Fields Overground Station
- Equipped Kitchenette
- Two Separate WCs & Storage Space
- Rolling Shutters

#### Description

This 1103 sq ft unique commercial space extends across both ground and lower ground levels and is located in a prominent location of London Fields. The area's Overground Station is 1 minute walk away. This handsome brick building has been sympathetically refurbished to a very high standard to provide a mix of commercial and residential units. The space features an equipped kitchenette, storage and two separate WCs.