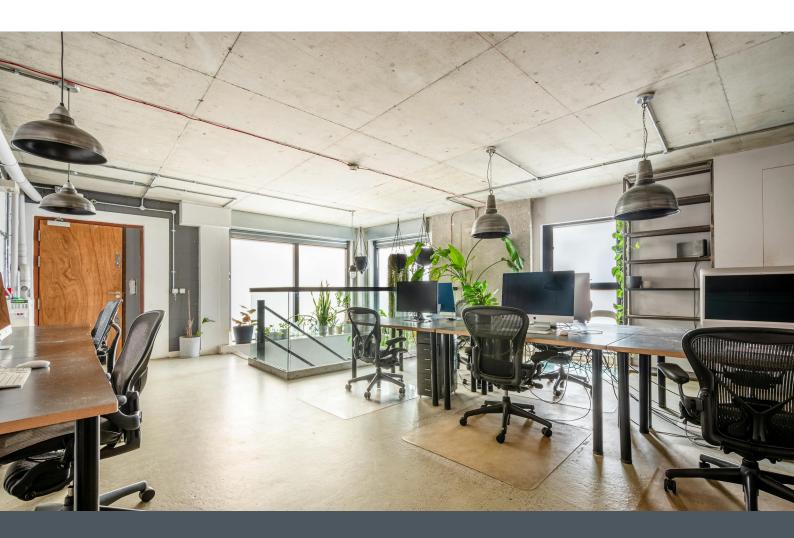

# Ground & Lower Ground FI. Class E Property For Sale/To Let in London Fields.

**1,103** sq ft (102.47 sq m)

- For Sale/To Let
- Virtual Freehold
- New Lease
- 1103 sq. ft.
- Ground & Lower Ground Floor
- 1 min walk from London Fields Overground Station
- Equipped Kitchenette
- Two Separate WCs & Storage Space
- Rolling Shutters

#### Description

This 1103 sq ft unique commercial space extends across both ground and lower ground levels and is located in a prominent location of London Fields. The area's Overground Station is 1 minute walk away. This handsome brick building has been sympathetically refurbished to a very high standard to provide a mix of commercial and residential units. The space features an equipped kitchenette, storage and two separate WCs.