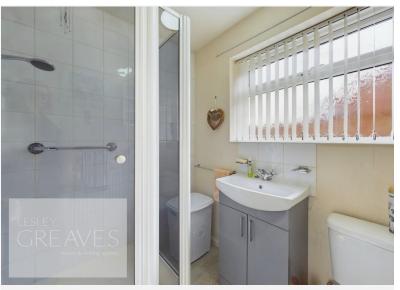

BEDROOM ONE 11'7" x 9'9" (3.53m x 2.97m)

BEDROOM TWO 8' 4" x 8' 3" (2.54m x 2.51m)

SHOWER ROOM 6' 5" x 5' 3" (1.96m x 1.6m)

COUNCIL TAXBAND: A

LOCAL AUTHORITY: Gedling Borough Council

20 Main Road Gedling Nottingham NG4 3HP