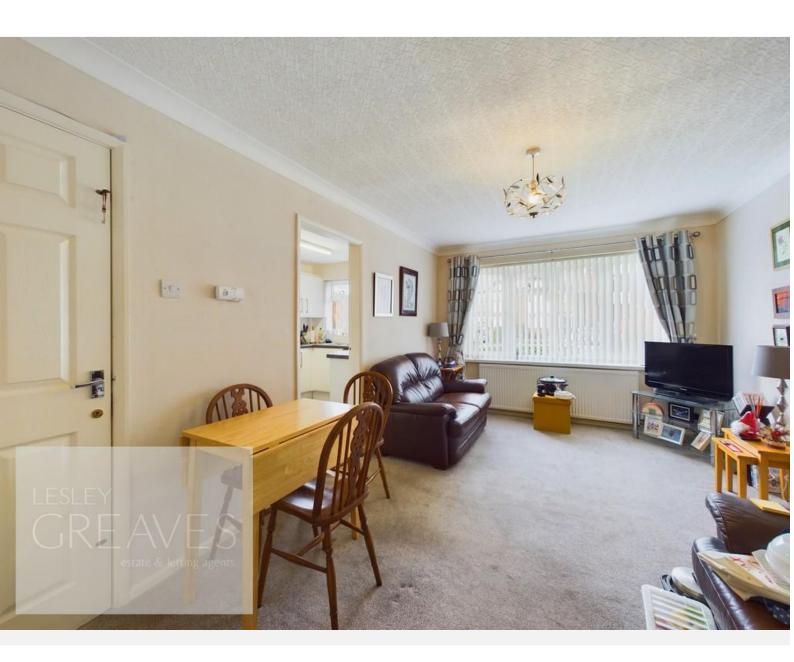

In brief, the accommodation comprises an entrance hallway, a bow fronted living room, white kitchen fitted with an oven, gas hob, extractor and integrated fridge freezer. There is also under counter space for washing machine. An inner hallway with further built in storage has doors to the two bedrooms and to the shower room. There is a garden to the front and to the rear is a garage within a block and well tendered communal gardens beyond.

- Leasehold
- · Council tax band A

The lease runs for 99 years from November 1978

ENTRANCE HALL 8' 1" x 3' 7" (2.46m x 1.09m)

LIVING ROOM 15' 5" x 10' 2" (4.7m x 3.1m)

KITCHEN 9' 4" x 7' 10" (2.84m x 2.39m)