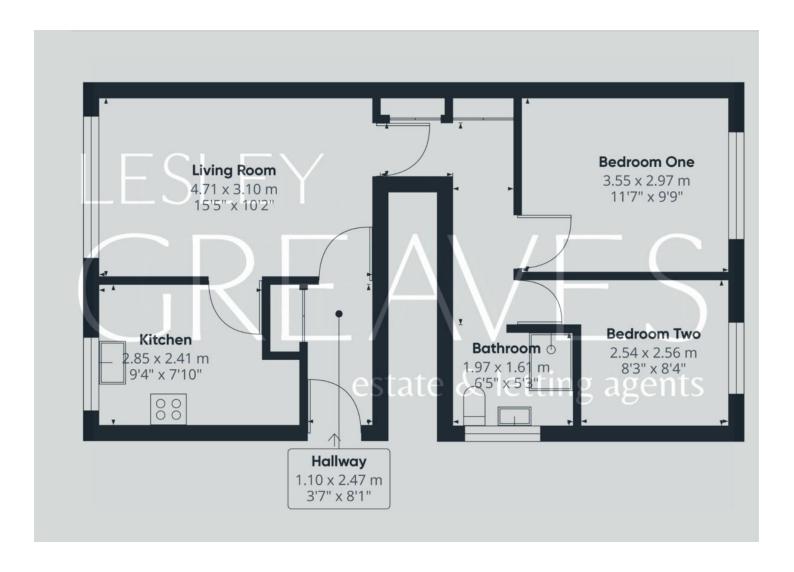

- Leasehold
- · Council tax band A

The lease runs for 99 years from November 1978

ENTRANCE HALL 8' 1" x 3' 7" (2.46m x 1.09m)

LIVING ROOM 15' 5" x 10' 2" (4.7m x 3.1m)

KITCHEN 9' 4" x 7' 10" (2.84m x 2.39m)

BEDROOM ONE 11'7" x 9'9" (3.53m x 2.97m)

BEDROOM TWO 8' 4" x 8' 3" (2.54m x 2.51m)

SHOWER ROOM 6' 5" x 5' 3" (1.96m x 1.6m)

COUNCIL TAXBAND: A

LOCAL AUTHORITY: Gedling Borough Council

20 Main Road Gedling Nottingham NG4 3HP