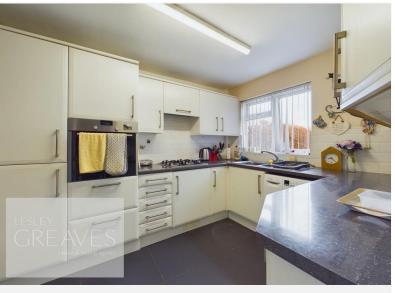

In brief, the accommodation comprises an entrance hallway, a bow fronted living room, white kitchen fitted with an oven, gas hob, extractor and integrated fridge freezer. There is also under counter space for washing machine. An inner hallway with further built in storage has doors to the two bedrooms and to the shower room. There is a garden to the front and to the rear is a garage within a block and well tendered communal gardens beyond.

- Leasehold
- · Council tax band A

The lease runs for 99 years from November 1978

ENTRANCE HALL 8' 1" x 3' 7" (2.46m x 1.09m)

LIVING ROOM 15' 5" x 10' 2" (4.7m x 3.1m)

KITCHEN 9' 4" x 7' 10" (2.84m x 2.39m)