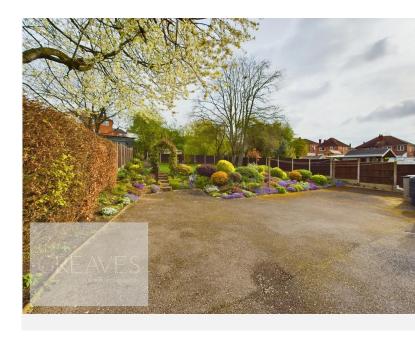

In brief, the accommodation comprises an entrance hallway, a bow fronted living room, white kitchen fitted with an oven, gas hob, extractor and integrated fridge freezer. There is also under counter space for washing machine. An inner hallway with further built in storage has doors to the two bedrooms and to the shower room. There is a garden to the front and to the rear is a garage within a block and well tendered communal gardens beyond.