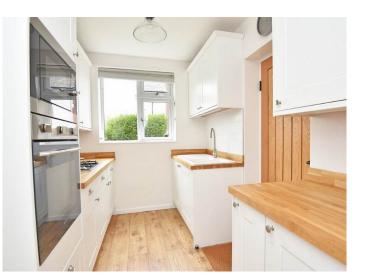

#### KITCHEN

With a range of modern fitted units, with oak worktops, gas hob, integrated oven and microwave and integrated fridge.