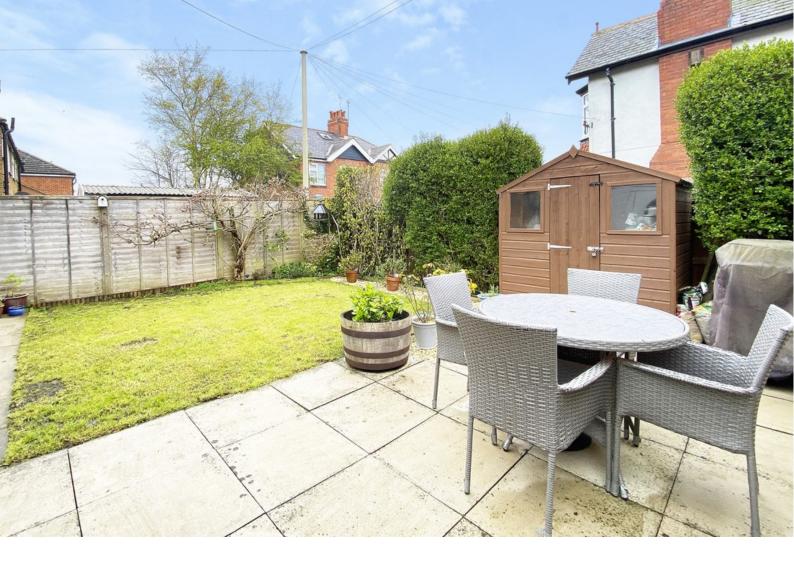

#### OUTSIDE

Driveway to side provides off-street parking and leads to a GARAGE / STOREROOM. To the rear there is a lawned garden with well-stocked borders and paved seating area. Timber garden shed.

Tenure - Freehold