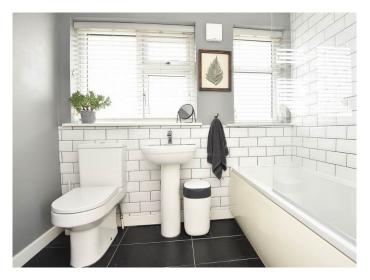

#### BATHROOM

A modern white suite comprising WC, basin and bath with shower above. Tiled walls and floor. Heated towel rail.