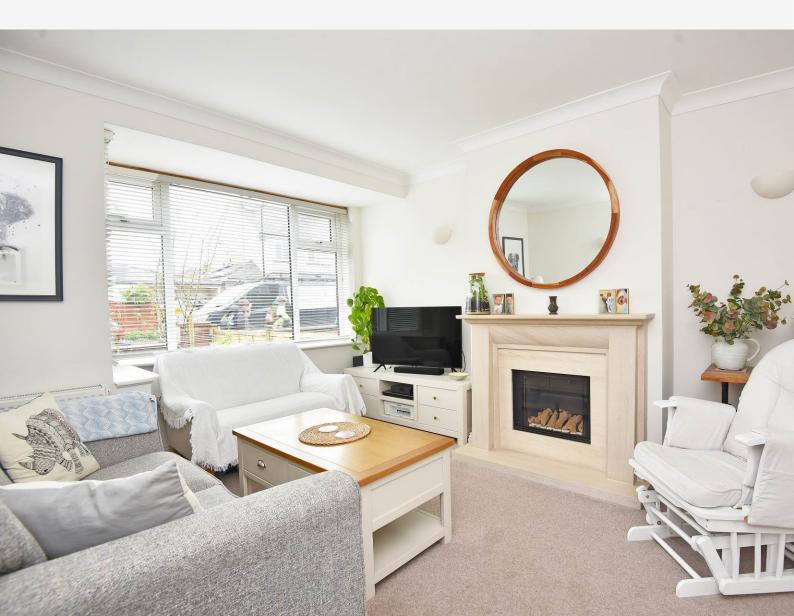

#### GROUND FLOOR LIVING ROOM

A spacious reception room with window to front and attractive fireplace with gas fire.