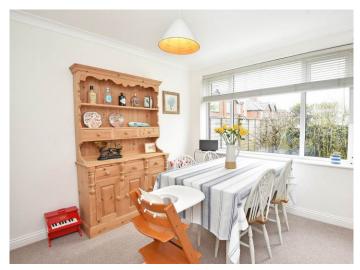

#### DINING ROOM

A further reception room with a window overlooking the garden.