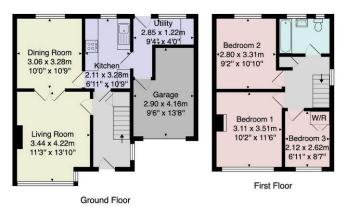

Council Tax Band - C

Total Area: 92.9 m<sup>2</sup> ... 1000 ft<sup>2</sup> All measurements are approximate and for display purposes only. No liability is accept by either the agency or Box Property Solutions Ltd as to the exact measurements of the rooms. Box Property Solutions Ltd retains the copyright on this plan and allows agents to use it with agreed permission.