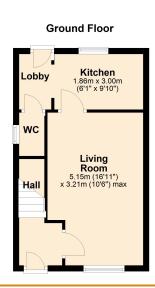

#### **GROUND FLOOR**

LIVING ROOM 5.15m (16'11") x 3.21m (10'6") max.

KITCHEN 3.00m (9'10") x 1.86m (6'1")

LOBBY 1.94m (6'4") x 1.28m (4'2")

1.46m (4'9") x 0.95m (3'1")

FIRST FLOOR

BEDROOM 1 4.16m (13'8") max. x 3.29m (10'10")