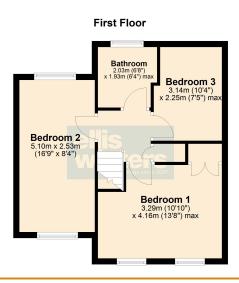

#### **GROUND FLOOR**

LIVING ROOM 5.15m (16'11") x 3.21m (10'6") max.

KITCHEN 3.00m (9'10") x 1.86m (6'1")

LOBBY 1.94m (6'4") x 1.28m (4'2")

1.46m (4'9") x 0.95m (3'1")

FIRST FLOOR

BEDROOM 1 4.16m (13'8") max. x 3.29m (10'10")

BEDROOM 2 5.10m (16'9") x 2.53m (8'4")

BEDROOM 3 3.14m (10'4") x 2.25m (7'5") max.

BATHROOM 2.03m (6'8") x 1.93m (6'4") max.