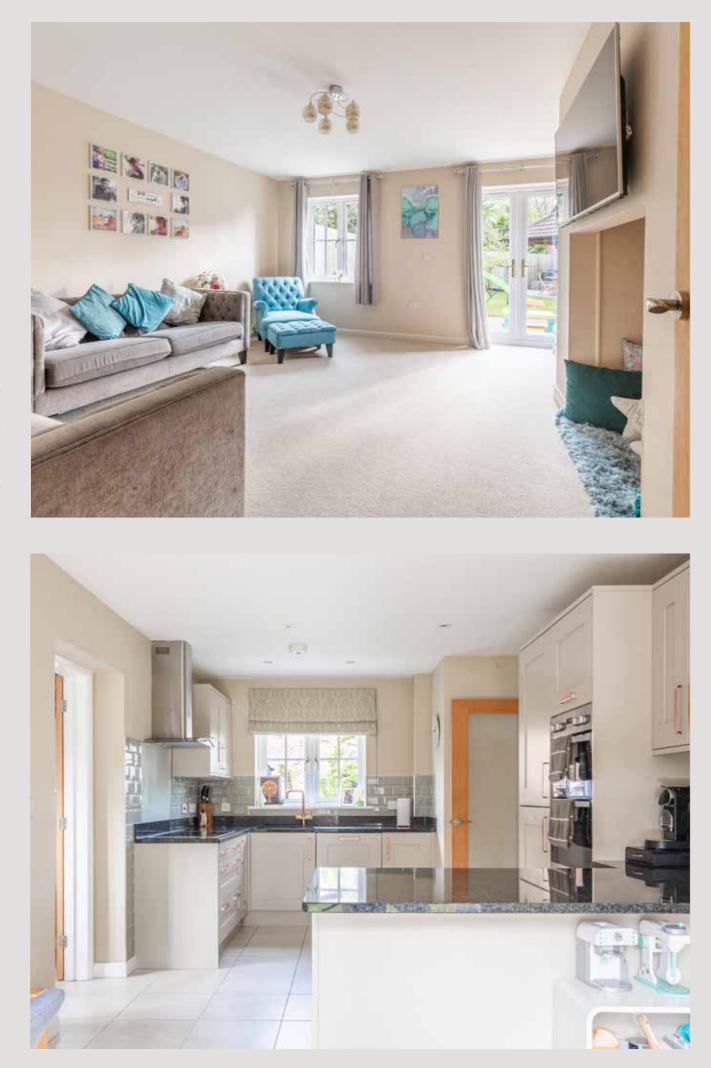

and access to a ground floor cloakroom A delightful kitchen/family dining space is the obvious hub of the home with its granite work surfaces and a host of appliances as one might expect, making the perfect space for families and entertaining.

Leading off from the kitchen is a separate utility room, and completing the ground floor is a spacious sitting room with doors out to the rear garden.

stairs leading to the first floor landing -

O n the first floor you will discover a good-sized landing, around which three bedrooms and a family bathroom are apportioned. The principal bedroom enjoys its own en-suite facility.