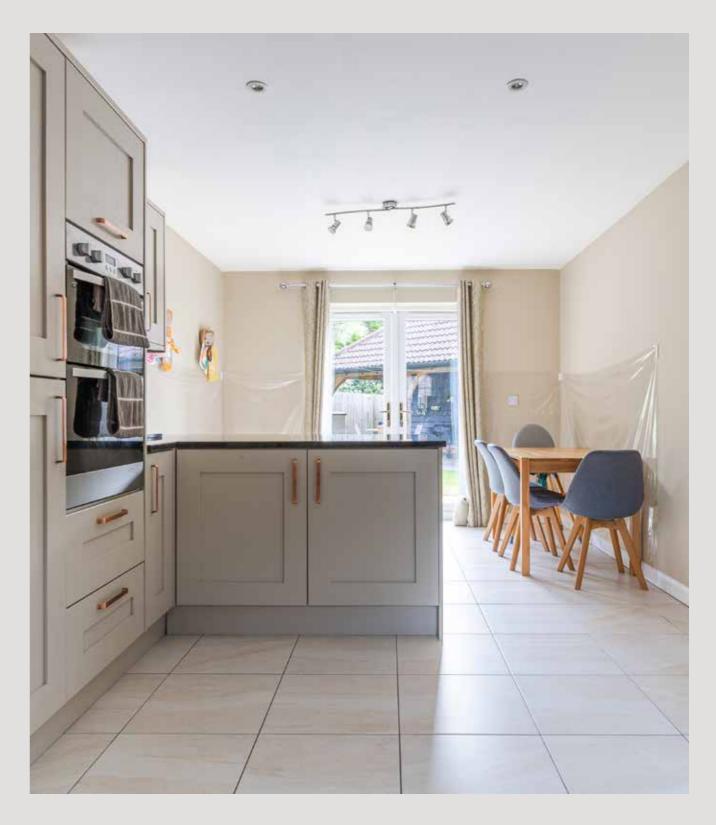

and access to a ground floor cloakroom A delightful kitchen/family dining space is the obvious hub of the home with its granite work surfaces and a host of appliances as one might expect, making the perfect space for families and entertaining.

Leading off from the kitchen is a separate utility room, and completing the ground floor is a spacious sitting room with doors out to the rear garden.

stairs leading to the first floor landing -

O n the first floor you will discover a good-sized landing, around which three bedrooms and a family bathroom are apportioned. The principal bedroom enjoys its own en-suite facility.