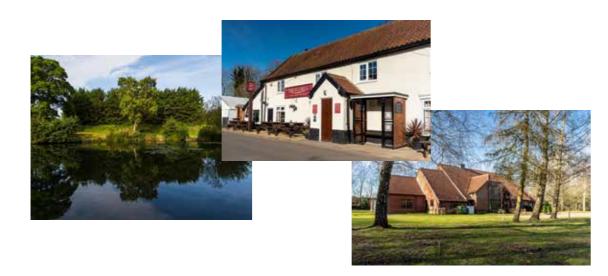

## Saham Toney

IN NORFOLK IS THE PLACE TO CALL HOME

true sense of **C** community is found at 'The Old Bell', a fantastic local pub within the beautiful Norfolk

village of Saham Toney. Located in the heart of Breckland, Saham Toney is surrounded by countryside with many enjoyable areas to explore. The village also has a Church of England Primary school.

A well-used Sports and Social Club offers sports grounds for rugby and cricket matches throughout the year, there is a small bar for members and their guests.

Less than two miles away is the popular market town of Watton, well-served by

Just outside the town, Loch Neaton is believed to be England's only loch, a stunning location to enjoy a relaxing walk or a day spent fishing the waters.

Local legend has it that nearby Wayland Wood is the site of the children's tale, Babes in the Wood, and the beauty of the area makes it an unmissable place to explore. Enjoy the cycle trails at nearby Thetford Forest or book a game at Richmond Park Golf Course, an 18hole course with driving range set in 100 acres of parkland.