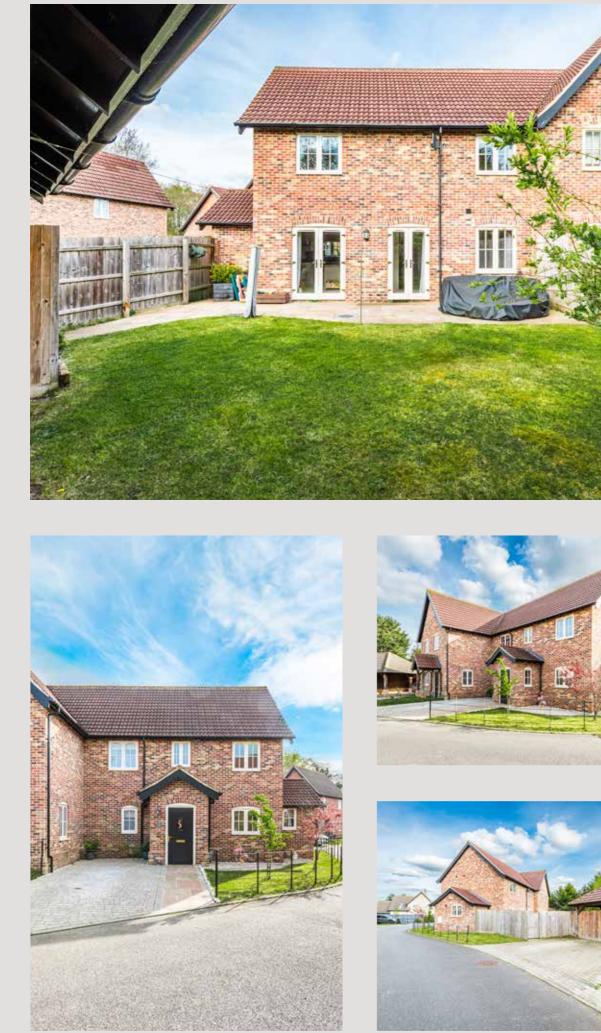

## "A loved family home in a delightful village setting."

**D**ositioned in a peaceful cul-de-sac, **I** within the delightful village of Saham Toney, you will discover this immaculately presented semi-detached family home which was constructed in 2017 by the renowned house builders and craftsmen Clayland.

Outside and to the front of the property you will find driveway parking for one vehicle, whilst to the rear additional parking is provided, adjacent to the garage and carport. The garage has been upgraded with an automated roller shutter door and portioned to provide a convenient workshop space, although could be easily turned beck into a fullsized garage should one wish.

The rear garden is fully enclosed by fencing, as well as the front of the carport being gated allowing for versatile usage for vehicles or - as the current owners prefer as an undercover entertaining area which is prefect for alfresco dining on those typically British summer days.