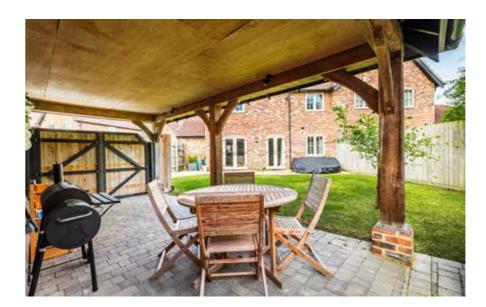

The rear garden is fully enclosed by fencing, as well as the front of the carport being gated allowing for versatile usage for vehicles or - as the current owners prefer as an undercover entertaining area which is prefect for alfresco dining on those typically British summer days.

### Note from Sowerbys

"Our clients have loved utilising the car port as an al-fresco dining spot - perfect in the summer." SOWERBYS