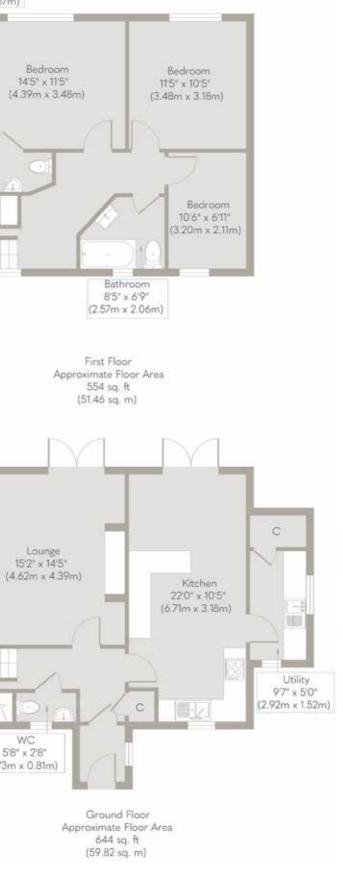

The deceptively spacious layout featured three double bedroom accommodation over two floors. A good-sized entrance porch/boot room is just the beginning of this versatile home, furthermore a spacious hall grants access to the ground floor living accommodation and hosts

and access to a ground floor cloakroom A delightful kitchen/family dining space is the obvious hub of the home with its granite work surfaces and a host of appliances as one might expect, making the perfect space for families and entertaining.

Leading off from the kitchen is a separate utility room, and completing the ground floor is a spacious sitting room with doors out to the rear garden.

stairs leading to the first floor landing -

O n the first floor you will discover a good-sized landing, around which three bedrooms and a family bathroom are apportioned. The principal bedroom enjoys its own en-suite facility.

Whilst every attempt has been made to ensure the accuracy of the floor plan contained here, measurements of doors, windows, rooms and any other items are approximate and no responsibility is taken for any error, omission, or mis-statement. This plan is for illustrative purposes only and should be used as such by any prospective purchaser or tenant. The services, systems and appliances shown have not been tested and no guarantee as to their operability or efficiency can be given. Copyright V360 Ltd 2023 | www.houseviz.com