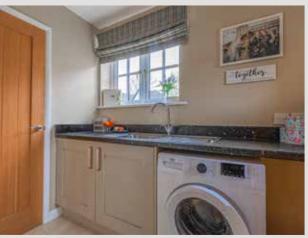

and access to a ground floor cloakroom A delightful kitchen/family dining space is the obvious hub of the home with its granite work surfaces and a host of appliances as one might expect, making the perfect space for families and entertaining.

Leading off from the kitchen is a separate utility room, and completing the ground floor is a spacious sitting room with doors out to the rear garden.

stairs leading to the first floor landing -

O n the first floor you will discover a good-sized landing, around which three bedrooms and a family bathroom are apportioned. The principal bedroom enjoys its own en-suite facility.