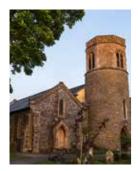

The Church of St. Georges is a handsome flint building, with beautiful stained-glass windows. The east window of the chancel portrays the Last Supper, this was a gift by the late Rev. W. H. Parker, who restored the whole building at considerable expense in 1864.