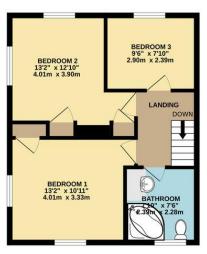

- NO CHAIN!
- Three Bedroom Semi Detached
- Spacious Throughout
- Lounge
- Conservatory to Rear
- Kitchen with Utility Room
- Three Good Sized Bedrooms

GROUND FLOOR 651 sq.ft. (60.5 sq.m.) approx.

1ST FLOOR 459 sq.ft. (42.6 sq.m.) approx.

| Property type    | Semi-detached house |
|------------------|---------------------|
| Total floor area | 85 square metres    |

Agents Note: Whilst every care has been taken to prepare these sales particulars, they are for guidance purposes only. All measurements are approximate are for general guidance purposes only and whilst every care has been taken to ensure their accuracy, they should not be relied upon and potential buyers are advised to recheck the measurements