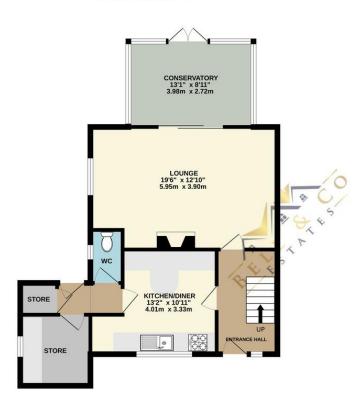

- NO CHAIN!
- Three Bedroom Semi Detached
- Spacious Throughout
- Lounge
- Conservatory to Rear
- Kitchen with Utility Room
- Three Good Sized Bedrooms

GROUND FLOOR 651 sq.ft. (60.5 sq.m.) approx.

1ST FLOOR 459 sq.ft. (42.6 sq.m.) approx.

| Property type    | Semi-detached house |
|------------------|---------------------|
| Total floor area | 85 square metres    |

Agents Note: Whilst every care has been taken to prepare these sales particulars, they are for guidance purposes only. All measurements are approximate are for general guidance purposes only and whilst every care has been taken to ensure their accuracy, they should not be relied upon and potential buyers are advised to recheck the measurements