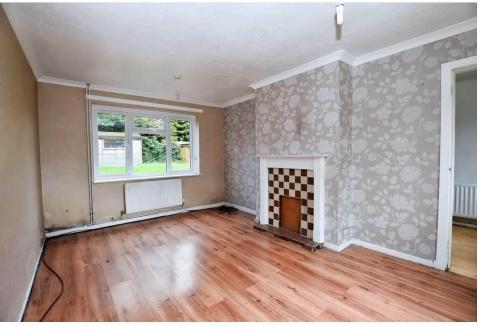

#### **Brief Description**

The front of the property has a mature hedge boundary and is mainly laid to lawn with steps up to the property entrance. From the Entrance Hall you will find the light and spacious Lounge which has the benefit of dual aspect windows overlooking the front and rear Gardens, and the Dining Kitchen is also a good size and is fitted with a range of wall and base units, space for your cooker, washing machine and fridge and a useful store cupboard. To the first floor is the Landing which has a window overlooking the rear Garden, and off which are Two Double Bedrooms and the Bathroom which briefly comprise of a bath with shower over, pedestal wash hand basin and w.c.