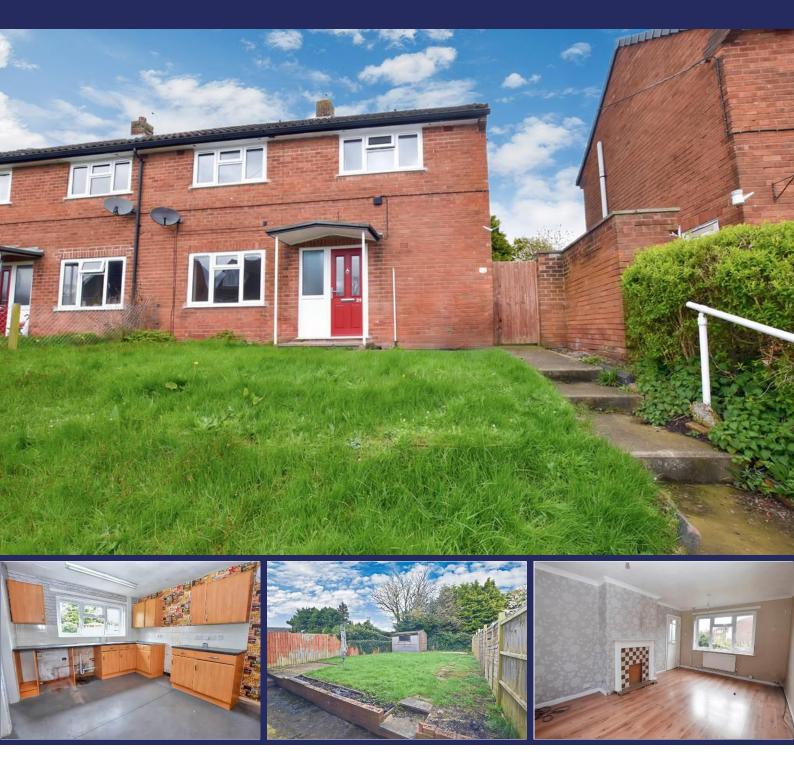

#### **Brief Description**

The front of the property has a mature hedge boundary and is mainly laid to lawn with steps up to the property entrance. From the Entrance Hall you will find the light and spacious Lounge which has the benefit of dual aspect windows overlooking the front and rear Gardens, and the Dining Kitchen is also a good size and is fitted with a range of wall and base units, space for your cooker, washing machine and fridge and a useful store cupboard. To the first floor is the Landing which has a window overlooking the rear Garden, and off which are Two Double Bedrooms and the Bathroom which briefly comprise of a bath with shower over, pedestal wash hand basin and w.c.

Externally, the property is in an elevated position with steps and a pathway leading up through a lawned front Garden, and the generous rear Garden is laid to lawn with a patio area and a large timber shed.