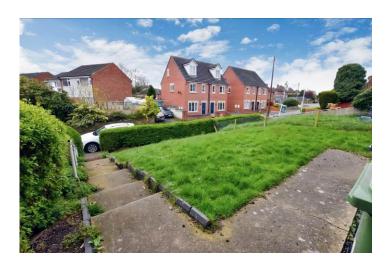

Externally, the property is in an elevated position with steps and a pathway leading up through a lawned front Garden, and the generous rear Garden is laid to lawn with a patio area and a large timber shed.