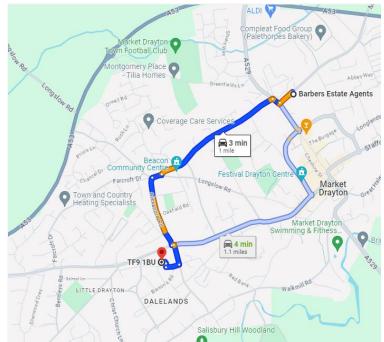

LOCAL AUTHORITY: Shropshire Council Tel: 0345 678 9002 FOR MORE INFORMATION: Go to:

www.barbers-online.co.uk

**DIRECTIONS:** From our office on Maer Lane turn left, then right at Nagington's Garage and left on Prospect Road. Straight over the first mini-roundabout then bear left on Alexandra Road. At the junction with Shrewsbury Road turn right and then first left on Highfields, keep right and the property will be approximately 100 meters on the right and can be identified by our For Sale sign.