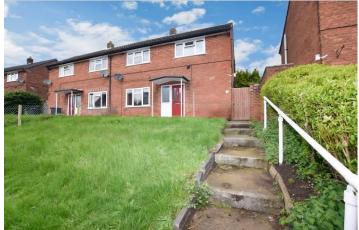

#### **Brief Description**

The front of the property has a mature hedge boundary and is mainly laid to lawn with steps up to the property entrance. From the Entrance Hall you will find the light and spacious Lounge which has the benefit of dual aspect windows overlooking the front and rear Gardens, and the Dining Kitchen is also a good size and is fitted with a range of wall and base units, space for your cooker, washing machine and fridge and a useful store cupboard. To the first floor is the Landing which has a window overlooking the rear Garden, and off which are Two Double Bedrooms and the Bathroom which briefly comprise of a bath with shower over, pedestal wash hand basin and w.c.

Externally, the property is in an elevated position with steps and a pathway leading up through a lawned front Garden, and the generous rear Garden is laid to lawn with a patio area and a large timber shed.