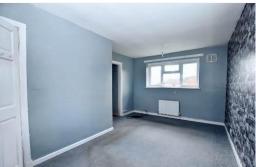

#### **Brief Description**

The front of the property has a mature hedge boundary and is mainly laid to lawn with steps up to the property entrance. From the Entrance Hall you will find the light and spacious Lounge which has the benefit of dual aspect windows overlooking the front and rear Gardens, and the Dining Kitchen is also a good size and is fitted with a range of wall and base units, space for your cooker, washing machine and fridge and a useful store cupboard. To the first floor is the Landing which has a window overlooking the rear Garden, and off which are Two Double Bedrooms and the Bathroom which briefly comprise of a bath with shower over, pedestal wash hand basin and w.c.