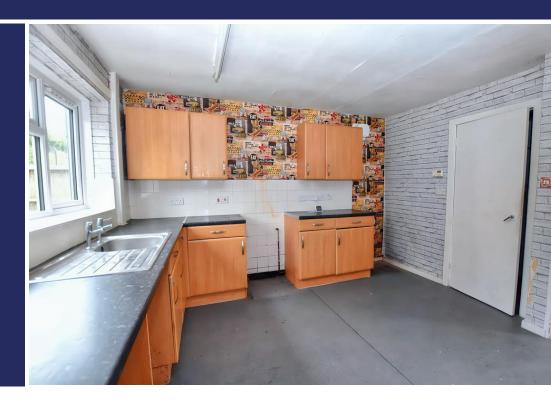

#### **Brief Description**

The front of the property has a mature hedge boundary and is mainly laid to lawn with steps up to the property entrance. From the Entrance Hall you will find the light and spacious Lounge which has the benefit of dual aspect windows overlooking the front and rear Gardens, and the Dining Kitchen is also a good size and is fitted with a range of wall and base units, space for your cooker, washing machine and fridge and a useful store cupboard. To the first floor is the Landing which has a window overlooking the rear Garden, and off which are Two Double Bedrooms and the Bathroom which briefly comprise of a bath with shower over, pedestal wash hand basin and w.c.