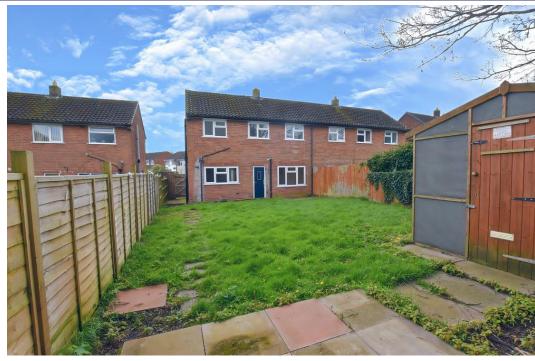

Externally, the property is in an elevated position with steps and a pathway leading up through a lawned front Garden, and the generous rear Garden is laid to lawn with a patio area and a large timber shed.