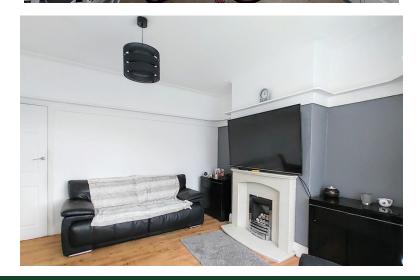

#### LOUNGE

13' 1" x 11' 4" (3.99m x 3.45m) Bay window to the front elevation and a living flame gas fire with chrome trim and marble surround. Laminate flooring and a central heating radiator.