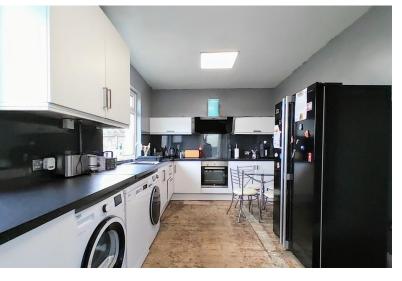

### KITCHEN/DINER

16' 1" x 10' 0" (4.9m x 3.05m) Fitted with a good range of modern base and wall units, laminated working surfaces and composite splashback. Stainless steel sink and drainer and an integrated electric oven, gas hob and extractor above. Vertical radiator and a useful under-stairs store cupboard. Two windows to the rear elevation.