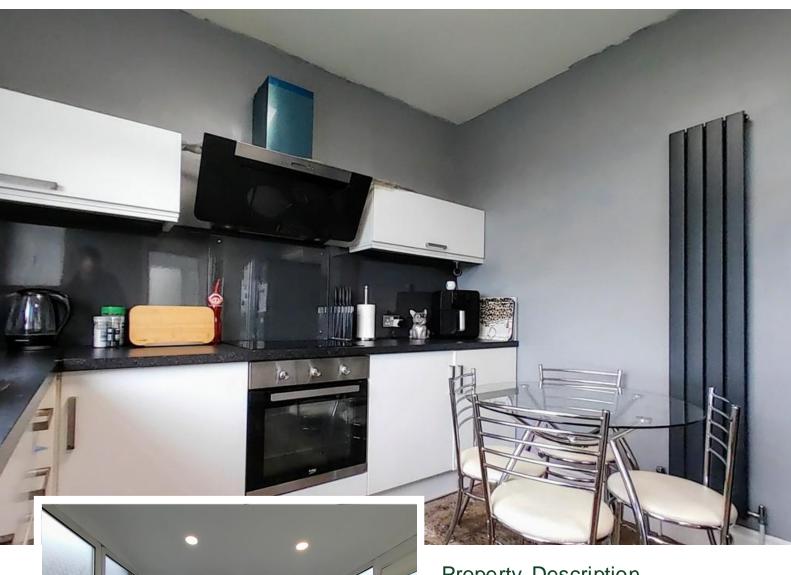

### KITCHEN/DINER

16' 1" x 10' 0" (4.9m x 3.05m) Fitted with a good range of modern base and wall units, laminated working surfaces and composite splashback. Stainless steel sink and drainer and an integrated electric oven, gas hob and extractor above. Vertical radiator and a useful under-stairs store cupboard. Two windows to the rear elevation.