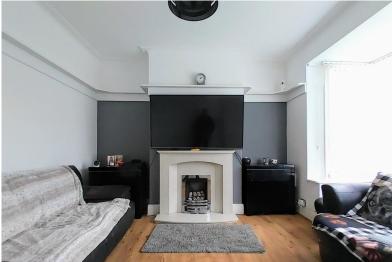

#### LOUNGE

13' 1" x 11' 4" (3.99m x 3.45m) Bay window to the front elevation and a living flame gas fire with chrome trim and marble surround. Laminate flooring and a central heating radiator.