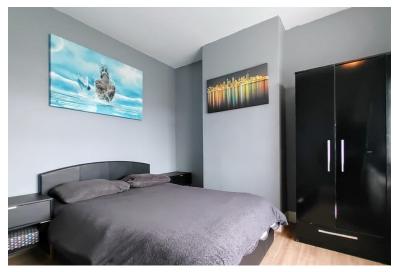

#### **BEDROOM ONE**

 $11'\ 2''\ x\ 10'\ 3''\ (3.4m\ x\ 3.12m)$  Laminate flooring, window to the front elevation and a central heating radiator.