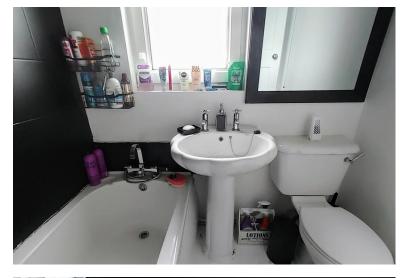

# **BATHROOM**

White bathroom suite comprising of a panelled bath with a mains powered shower over, pedestal washbasin and WC. Window to the rear elevation.