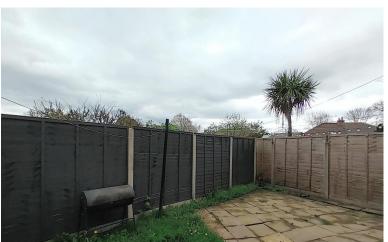

### **EXTERNAL**

To the front of the property is a driveway with parking for two cars and a lawn area. To the side is an aluminium garden shed and a secure lockable gate leading to the rear. The rear garden is fully enclosed and has a paved patio area and a lawn.