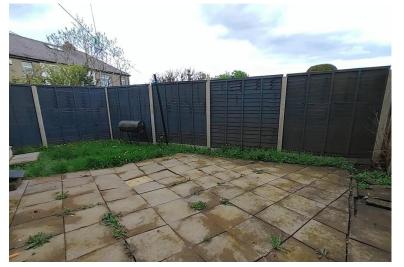

### **EXTERNAL**

To the front of the property is a driveway with parking for two cars and a lawn area. To the side is an aluminium garden shed and a secure lockable gate leading to the rear. The rear garden is fully enclosed and has a paved patio area and a lawn.