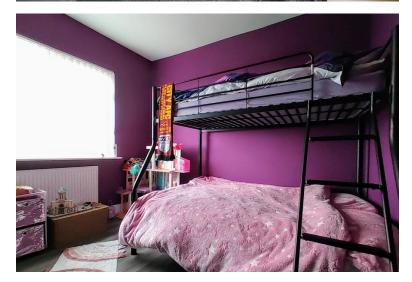

#### **BEDROOM TWO**

10' 5" x 9' 8" (3.18m x 2.95m) Laminate flooring, window to the rear elevation and a central heating radiator.

#### **BEDROOM THREE**

7' 5" x 5' 5" (2.26m x 1.65m) Window to the front elevation and a central heating radiator.