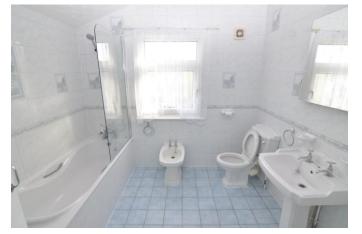

#### Bathroom

11' 5" x 8' 10" (3.48m x 2.69m)

Modern kitchen with a range of wall and base units, work surfaces, sink with drainer, electric oven, hob, washing machine, fridge / freezer, large storage cupboard and door leading to rear garden. To the first floor there are 2 x double size bedrooms. Spacious bathroom with hand basin, bath with overbath shower, bidet and W.C. Externally there is a garden to the rear. Available mid / end April. Restrictions: no pets, smokers, students or sharers.