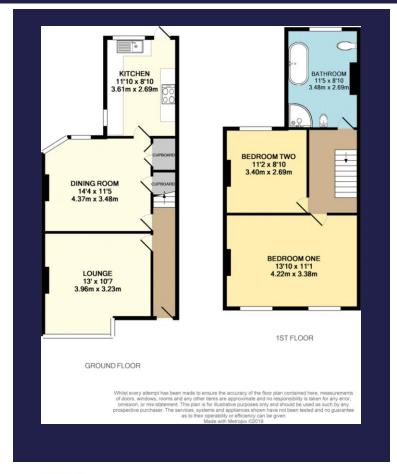

# Lounge

13' 0" x 10' 7" (3.96m x 3.23m)

## **Dining room**

14' 4" x 11' 5" (4.37m x 3.48m)

## Kitchen

11' 10" x 8' 10" (3.61m x 2.69m)

#### Bedroom one

13' 10" x 11' 1" (4.22m x 3.38m)

#### Bedroom two

11' 2" x 8' 10" (3.4m x 2.69m)

#### Bathroom

11' 5" x 8' 10" (3.48m x 2.69m)