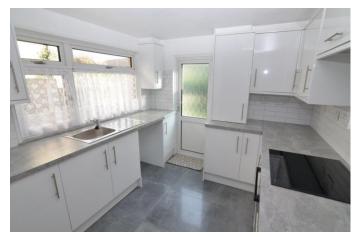

Modern kitchen with a range of wall and base units, work surfaces, sink with drainer, electric oven, hob, washing machine, fridge / freezer, large storage cupboard and door leading to rear garden. To the first floor there are 2 x double size bedrooms. Spacious bathroom with hand basin, bath with overbath shower, bidet and W.C. Externally there is a garden to the rear. Available mid / end April. Restrictions: no pets, smokers, students or sharers.

## Kitchen

11' 10" x 8' 10" (3.61m x 2.69m)