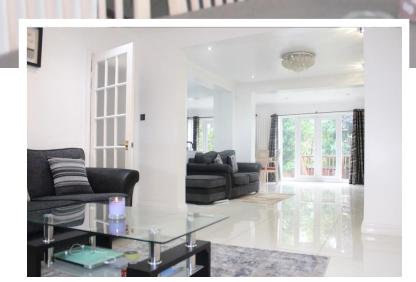

Comprises:- Entrance hall, downstairs doakroom, spadous third double bedroom with built in wardrobes. Stunning and fully open plan, living room, dining room and kitchen with integrated appliances. 2x sets of double doors run along the back of the house that open out onto the well kept, rear garden which is partially decked with stairs that lead down to the grassed area.