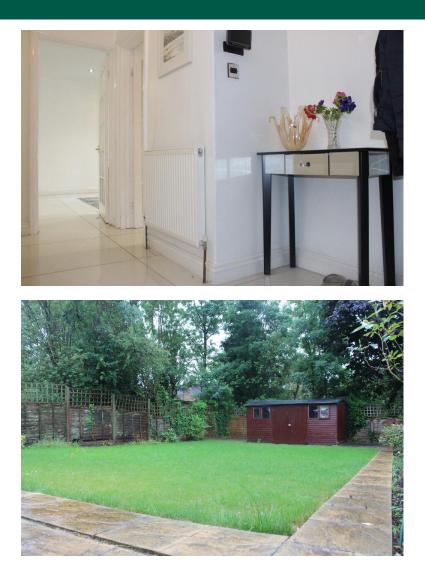

Comprises:- Entrance hall, downstairs doakroom, spadous third double bedroom with built in wardrobes. Stunning and fully open plan, living room, dining room and kitchen with integrated appliances. 2x sets of double doors run along the back of the house that open out onto the well kept, rear garden which is partially decked with stairs that lead down to the grassed area.

Upstairs has two good size bedrooms with lots of natural light and both with fitted wardrobes. The family bathroom is ultra modern with a freestanding bath and separate shower cubide.

399 High Roac Ha<del>rr</del>ow Middlesex HA3 6EL www.hintonresidential.com sales@hintonanddownes.com 0208 861 1066 Agents Note: Whilst every care has been taken to prepare these salesparticulars, they are for guidance purposes only. All measurements are approximate are for general guidance purposes only and whilst every care has been taken to ensure their accuracy, they should not be relied upon and potential buyers are advised to recheck the measurements