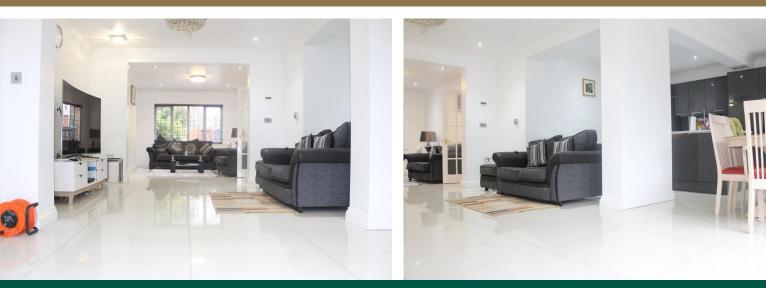

Comprises:- Entrance hall, downstairs doakroom, spadous third double bedroom with built in wardrobes. Stunning and fully open plan, living room, dining room and kitchen with integrated appliances. 2x sets of double doors run along the back of the house that open out onto the well kept, rear garden which is partially decked with stairs that lead down to the grassed area.