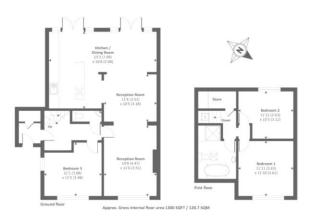

Comprises:- Entrance hall, downstairs doakroom, spadous third double bedroom with built in wardrobes. Stunning and fully open plan, living room, dining room and kitchen with integrated appliances. 2x sets of double doors run along the back of the house that open out onto the well kept, rear garden which is partially decked with stairs that lead down to the grassed area.

Upstairs has two good size bedrooms with lots of natural light and both with fitted wardrobes. The family bathroom is ultra modern with a freestanding bath and separate shower cubide.

399 High Roac Ha<del>rr</del>ow Middlesex HA3 6EL www.hintonresidential.com sales@hintonanddownes.com 0208 861 1066 Agents Note: Whilst every care has been taken to prepare these salesparticulars, they are for guidance purposes only. All measurements are approximate are for general guidance purposes only and whilst every care has been taken to ensure their accuracy, they should not be relied upon and potential buyers are advised to recheck the measurements