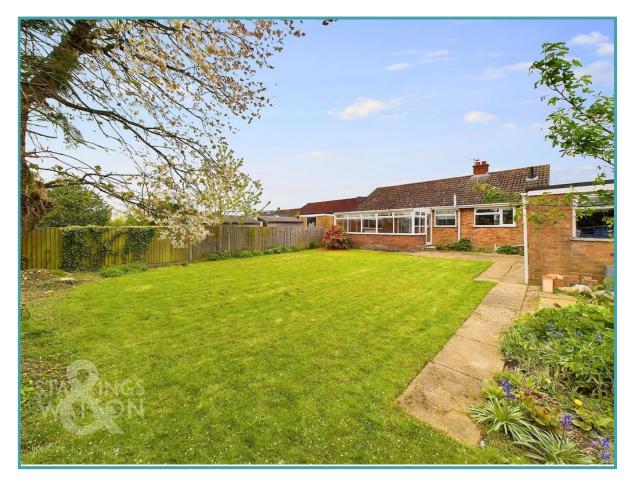

#### THE GREAT OUTDOORS

The rear garden is laid to lawn and fully enclosed with a range of timber panelled fencing and mature hedging. A patio area leads from the conservatory,

To arrange an accompanied viewing please call our Poringland Office on **01508 356456** 

with a further section of hard standing to the rear of the garage. The garage is finished with an up and over door to front, window to rear and door to side.