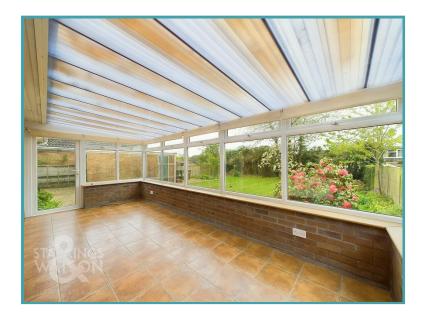

#### THE GRAND TOUR

The uPVC double glazed front door leads you into the carpeted hall entrance, with built-in storage and the loft access hatch. The main living accommodation can be found to the left, starting with the light and bright sitting room. A picture window faces to front with views over the tree lined front garden, with a cast iron woodburner opposite, creating a warm and cosy ambiance. Wood effect flooring runs underfoot, and sweeps into the kitchen, with space for a dining table between. The kitchen is a bespoke 'Kevin Rust' design with hand crafted cabinets and beautiful work surfaces. The cooking appliances include an inset electric induction hob and built-in electric oven, with the dishwasher and washer/dryer integrated. Tiled splash backs and under cupboard lighting enhance the kitchen, whilst a useful door leads to the car port and a window faces to the rear. Back into the hall, the shower room offers a period style three piece suite, complete with wood panelling, including a hand wash basin set within a vanity unit with storage under, and a fully tiled shower cubicle. The two double bedrooms are carpeted and complete with uPVC double glazing, whilst the third bedroom is an ideal study, providing access to the conservatory extending the living space in the summer months. Windows from the conservatory enjoy views across the gardens, with a radiator and tiled flooring fitted.