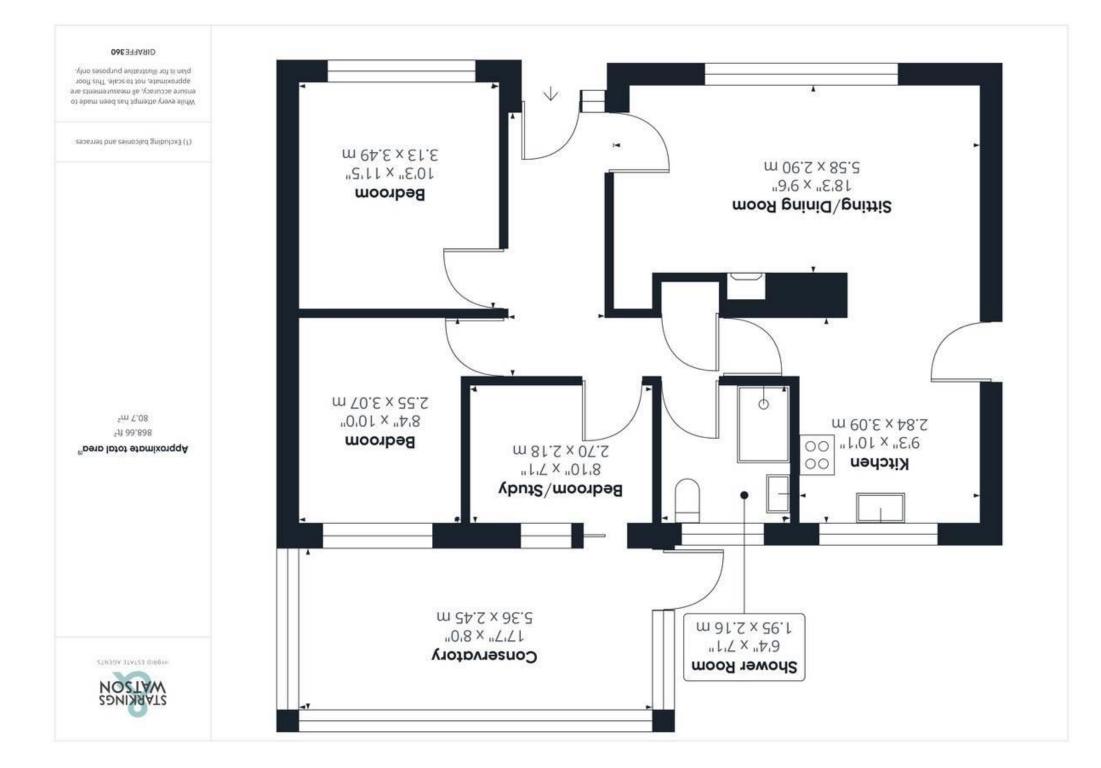

#### **IN SUMMARY**

NO CHAIN. This IMMACULATE detached BUNGALOW is READY to MOVE-IN. Complete with a HIGH SPECIFICATION and BESPOKE KEVIN RUST KITCHEN, the property extends to over 860 Sq. ft (stms), offering MANAGEABLE LIVING SPACE and a good size PRIVATE GARDEN. The 18' SITTING ROOM features a PICTURE WINDOW and WOODBURNER, whilst being open plan to the KITCHEN. Further accommodation includes a 17' CONSERVATORY, re-fitted SHOWER ROOM and THREE BEDROOMS including the third which is an IDEAL STUDY. With a NEUTRAL DECOR, the property is finished with uPVC DOUBLE GLAZING, whilst an updated CENTRAL HEATING system was installed in recent years. To the side, a car port leads to the GARAGE and rear garden.

#### THE GRAND TOUR

The uPVC double glazed front door leads you into the carpeted hall entrance, with built-in storage and the loft access hatch. The main living accommodation can be found to the left, starting with the light and bright sitting room. A picture window faces to front with views over the tree lined front garden, with a cast iron woodburner opposite, creating a warm and cosy ambiance. Wood effect flooring runs underfoot, and sweeps into the kitchen, with space for a dining table between. The kitchen is a bespoke 'Kevin Rust' design with hand crafted cabinets and beautiful work surfaces. The cooking appliances include an inset electric induction hob and built-in electric oven, with the dishwasher and washer/dryer integrated. Tiled splash backs and under cupboard lighting enhance the kitchen, whilst a useful door leads to the car port and a window faces to the rear. Back into the hall, the shower room offers a period style three piece suite, complete with wood panelling, including a hand wash basin set within a vanity unit with storage under, and a fully tiled shower cubicle. The two double bedrooms are carpeted and complete with uPVC double glazing, whilst the third bedroom is an ideal study, providing access to the conservatory extending the living space in the summer months. Windows from the conservatory enjoy views across the gardens, with a radiator and tiled flooring fitted.