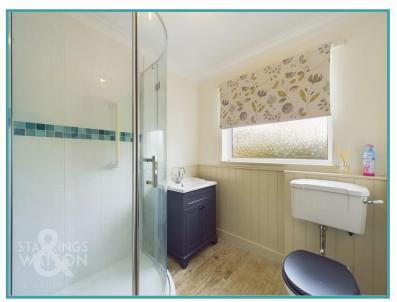

#### THE GRAND TOUR

The uPVC double glazed front door leads you into the carpeted hall entrance, with built-in storage and the loft access hatch. The main living accommodation can be found to the left, starting with the light and bright sitting room. A picture window faces to front with views over the tree lined front garden, with a cast iron woodburner opposite, creating a warm and cosy ambiance. Wood effect flooring runs underfoot, and sweeps into the kitchen, with space for a dining table between. The kitchen is a bespoke 'Kevin Rust' design with hand crafted cabinets and beautiful work surfaces. The cooking appliances include an inset electric induction hob and built-in electric oven, with the dishwasher and washer/dryer integrated. Tiled splash backs and under cupboard lighting enhance the kitchen, whilst a useful door leads to the car port and a window faces to the rear. Back into the hall, the shower room offers a period style three piece suite, complete with wood panelling, including a hand wash basin set within a vanity unit with storage under, and a fully tiled shower cubicle. The two double bedrooms are carpeted and complete with uPVC double glazing, whilst the third bedroom is an ideal study, providing access to the conservatory extending the living space in the summer months. Windows from the conservatory enjoy views across the gardens, with a radiator and tiled flooring fitted.