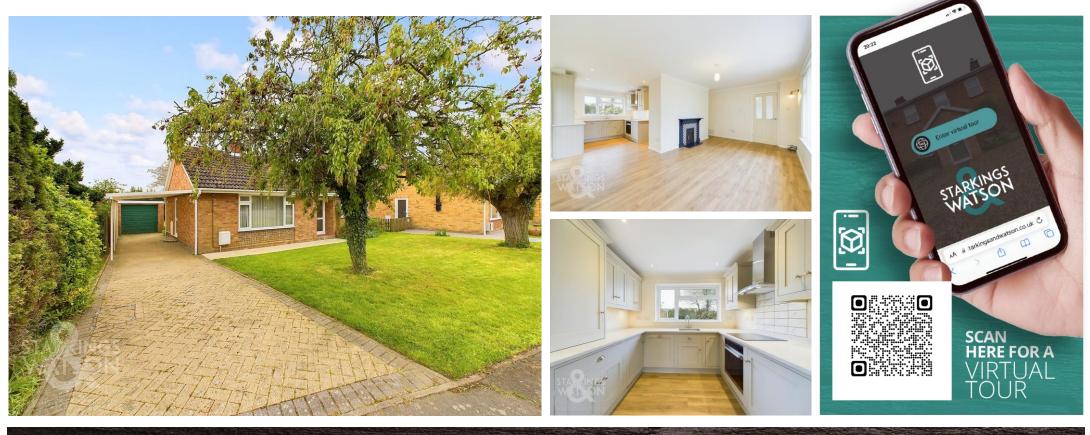

# FOR SALE PROPERTY

- No Chain!
- Immaculate Detached Bungalow
- Open Plan Living
- Sitting Room with Wood Burner
- Bespoke Kevin Rust Kitchen
- 17' Conservatory
- Three Bedrooms
- Sizeable Private Gardens

#### **IN SUMMARY**

NO CHAIN. This IMMACULATE detached BUNGALOW is READY to MOVE-IN. Complete with a HIGH SPECIFICATION and BESPOKE KEVIN RUST KITCHEN, the property extends to over 860 Sq. ft (stms), offering MANAGEABLE LIVING SPACE and a good size PRIVATE GARDEN. The 18' SITTING ROOM features a PICTURE WINDOW and WOODBURNER, whilst being open plan to the KITCHEN. Further accommodation includes a 17' CONSERVATORY, re-fitted SHOWER ROOM and THREE BEDROOMS including the third which is an IDEAL STUDY. With a NEUTRAL DECOR, the property is finished with uPVC DOUBLE GLAZING, whilst an updated CENTRAL HEATING system was installed in recent years. To the side, a car port leads to the GARAGE and rear garden.

#### **SETTING THE SCENE**

Set back from the road, a lawned frontage with mature trees offers a secluded setting, whilst a brickweave driveway offers parking to the side, on the tandem drive, with a car port and garage beyond.

#### THE GRAND TOUR

The uPVC double glazed front door leads you into the carpeted hall entrance, with built-in storage and the loft access hatch. The main living accommodation can be found to the left, starting with the light and bright sitting room. A picture window faces to front with views over the tree lined front garden, with a cast iron woodburner opposite, creating a warm and cosy ambiance. Wood effect flooring runs underfoot, and sweeps into the kitchen, with space for a dining table between. The kitchen is a bespoke 'Kevin Rust' design with hand crafted cabinets and beautiful work surfaces. The cooking appliances include an inset electric induction hob and built-in electric oven, with the dishwasher and washer/dryer integrated. Tiled splash backs and under cupboard lighting enhance the kitchen, whilst a useful door leads to the car port and a window faces to the rear. Back into the hall, the shower room offers a period style three piece suite, complete with wood panelling, including a hand wash basin set within a vanity unit with storage under, and a fully tiled shower cubicle. The two double bedrooms are carpeted and complete with uPVC double glazing, whilst the third bedroom is an ideal study, providing access to the conservatory extending the living space in the summer months. Windows from the conservatory enjoy views across the gardens, with a radiator and tiled flooring fitted.

# VIRTUAL TOUR

View our virtual tour for a full 360 degree of the interior of the property.

Protected Incomparisment Protected Incomparism

For our full list of available properties, or for a **FREE INSTANT** online valuation visit