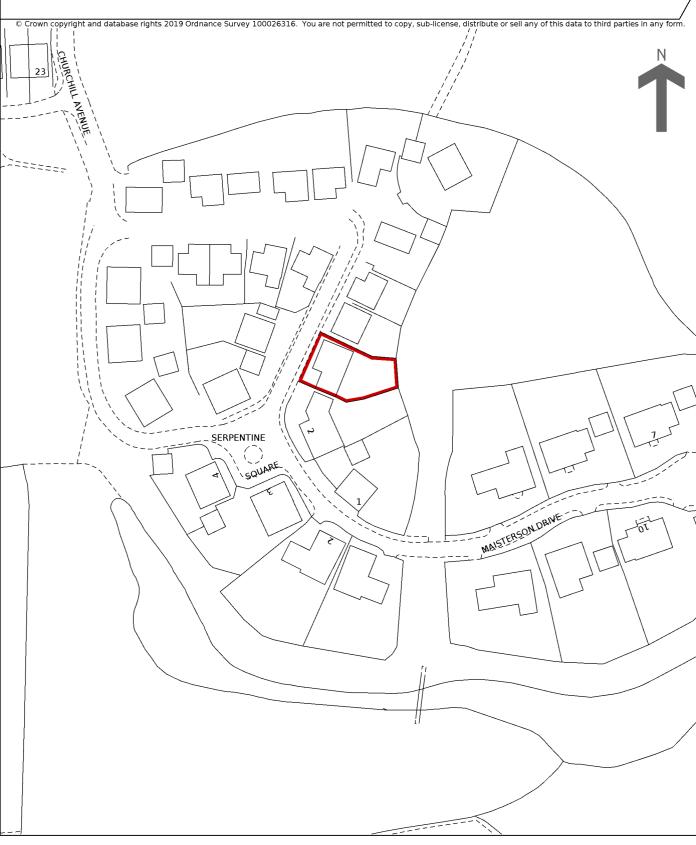

## HM Land Registry Current title plan

Title number CH688417
Ordnance Survey map reference SJ8474NE
Scale 1:1250 enlarged from 1:2500
Administrative area Cheshire East

This is a print of the view of the title plan obtained from HM Land Registry showing the state of the title plan on 18 March 2024 at 13:22:34. This title plan shows the general position, not the exact line, of the boundaries. It may be subject to distortions in scale. Measurements scaled from this plan may not match measurements between the same points on the ground.