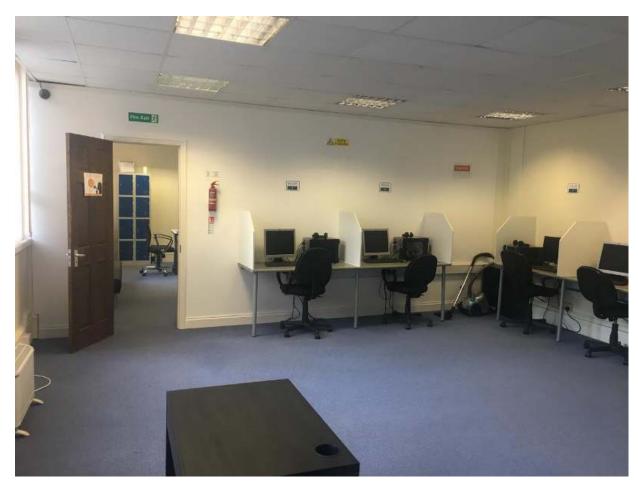

### **Description**

Good quality 1st floor offices in Elsinore House, Buckingham Street, Aylesbury. The property is prominently located in the town centre within walking distance of both Hale Leys and Friars Square shopping centres, restaurants and mainline railway station to London Marylebone. The property benefits from the following amenities:-

- Fully carpeted
- Suspended ceilings with recessed lighting
- Ladies and Gents WC's
- Shared Kitchenette
- On site car spaces
- Good natural lighting
- Double Glazing
- Door Entry System
- Electric Heating

#### **Accommodation**

| SUITE    | SIZE      | RENTAL          | SERVICE CHARGE | CAR SPACES |
|----------|-----------|-----------------|----------------|------------|
| Suite F1 | 256 sq ft | £3,000 + VAT pa | £4/sq ft + VAT | 1          |
| Suite F2 | 455 sq ft | £5,000 + VAT pa | £4/sq ft + VAT | 1          |
| Suite C  | 781 sq ft | £8,600 + VAT pa | £4/sq ft + VAT | 1          |