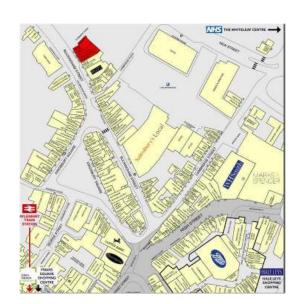

#### Location

The property is located in Aylesbury town centre within close proximity to Friars Square and Hale Leys Shopping Centre, banks, restaurants and leisure facilities.

Aylesbury is the County Town of Buckinghamshire and is well located, lying approximately 44 miles north west of London, 26 miles east of Oxford, 22 miles west of Luton and 18 miles west of Hemel Hempstead.

The town has good road communications, being positioned between the M1 and M40, and some 20 miles north of the M25 motorway via the A41. Aylesbury has a direct and frequent rail service to London Marylebone with a journey time of approximately 55 minutes. The international airports at Luton and Heathrow are readily accessible being located 18 and 40 miles away, respectively. Aylesbury has a population of approximately 106,000 (within a 10 km radius – 2001 census).