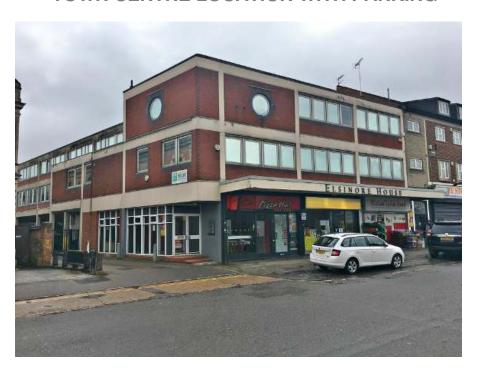

# **AYLESBURY**

ELSINORE HOUSE
43 BUCKINGHAM STREET HP20 2NQ

## TO LET

256 sq ft to 1492 sq ft

SUITES F1, F2 AND C
MODERN 1<sup>ST</sup> FLOOR OFFICES
TOWN CENTRE LOCATION WITH PARKING

### **Description**

Good quality 1st floor offices in Elsinore House, Buckingham Street, Aylesbury. The property is prominently located in the town centre within walking distance of both Hale Leys and Friars Square shopping centres, restaurants and mainline railway station to London Marylebone. The property benefits from the following amenities:-