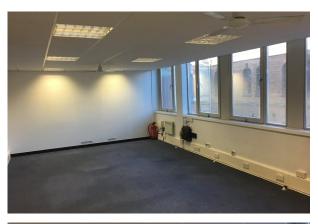

## Suite C1 Elsinore House (324 SQ FT),

43 Buckingham Street, Aylesbury, HP20 2NQ

GOOD QUALITY FIRST FLOOR OFFICE SUITE 324 SQ FT

**324 sq ft** (30.10 sq m)

- Fully carpeted
- Suspended ceilings with recessed lighting
- Prominent High Street location
- on site car parking spaces
- Double Glazing
- Door Entry System
- Electric Heating
- Shared Kitchenette

#### MODERN FIRST FLOOR OFFICE SUITES AVAILABLE 324 SQ FT.

Suite C1 Elsinore House, Buckingham Street, Aylesbury offers good quality 1st floor office accommodation. The property is prominently located in the town centre within walking distance of both Hale Leys and Friars Square shopping centres, restaurants and mainline railway station to London Marylebone. The property benefits from the following amenities; Fully carpeted, Suspended ceilings with recessed lighting, Ladies and Gents WC's, Shared Kitchenette, On site car spaces, Good natural lighting, Double Glazing, Door Entry System and Electric Heating. Suite C1 measures 324 SQ FT and is available on a new internal repairing lease at £263 per month plus VAT with a service charge to cover the common parts.