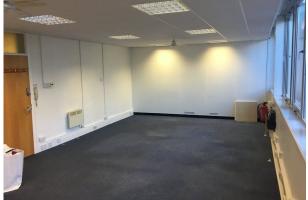

## Suite C1 Elsinore House (324 SQ FT),

43 Buckingham Street, Aylesbury, HP20 2NQ

GOOD QUALITY FIRST FLOOR OFFICE SUITE 324 SQ FT

**324 sq ft** (30.10 sq m)

- Fully carpeted
- Suspended ceilings with recessed lighting
- Prominent High Street location
- on site car parking spaces
- Double Glazing
- Door Entry System
- Electric Heating
- Shared Kitchenette

#### MODERN FIRST FLOOR OFFICE SUITES AVAILABLE 324 SQ FT.

Suite C1 Elsinore House, Buckingham Street, Aylesbury offers good quality 1st floor office accommodation. The property is prominently located in the town centre within walking distance of both Hale Leys and Friars Square shopping centres, restaurants and mainline railway station to London Marylebone. The property benefits from the following amenities; Fully carpeted, Suspended ceilings with recessed lighting, Ladies and Gents WC's, Shared Kitchenette, On site car spaces, Good natural lighting, Double Glazing, Door Entry System and Electric Heating. Suite C1 measures 324 SQ FT and is available on a new internal repairing lease at £263 per month plus VAT with a service charge to cover the common parts.