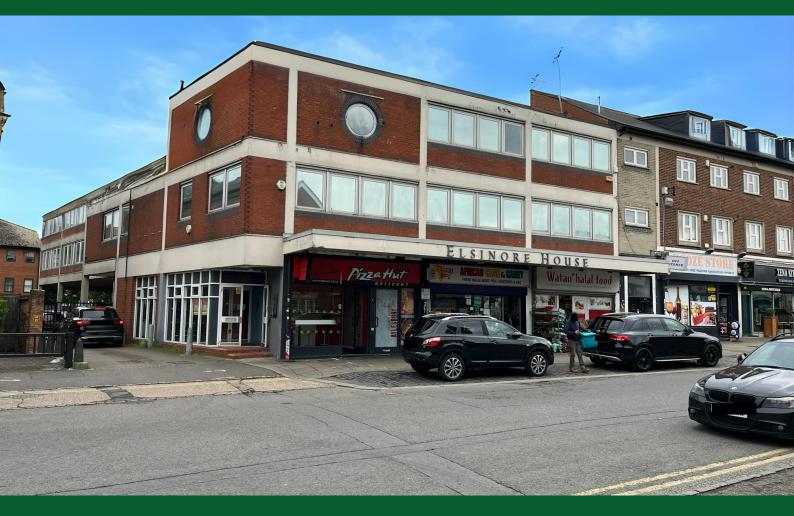

## Suite C1 Elsinore House (324 SQ FT),

43 Buckingham Street, Aylesbury, HP20 2NQ

GOOD QUALITY FIRST FLOOR OFFICE SUITE 324 SQ FT

**324 sq ft** (30.10 sq m)

- Fully carpeted
- Suspended ceilings with recessed lighting
- Prominent High Street location
- on site car parking spaces
- Double Glazing
- Door Entry System
- Electric Heating
- Shared Kitchenette

#### MODERN FIRST FLOOR OFFICE SUITES AVAILABLE 324 SQ FT.

Suite C1 Elsinore House, Buckingham Street, Aylesbury offers good quality 1st floor office accommodation. The property is prominently located in the town centre within walking distance of both Hale Leys and Friars Square shopping centres, restaurants and mainline railway station to London Marylebone. The property benefits from the following amenities; Fully carpeted, Suspended ceilings with recessed lighting, Ladies and Gents WC's, Shared Kitchenette, On site car spaces, Good natural lighting, Double Glazing, Door Entry System and Electric Heating. Suite C1 measures 324 SQ FT and is available on a new internal repairing lease at £263 per month plus VAT with a service charge to cover the common parts.

#### Location

The property is located in Aylesbury town centre within close proximity to Friars Square and Hale Leys Shopping Centre, banks, restaurants and leisure facilities. Aylesbury is the County Town of Buckinghamshire and is well located, lying approximately 44 miles north west of London, 26 miles east of Oxford, 22 miles west of Luton and 18 miles west of Hemel Hempstead.