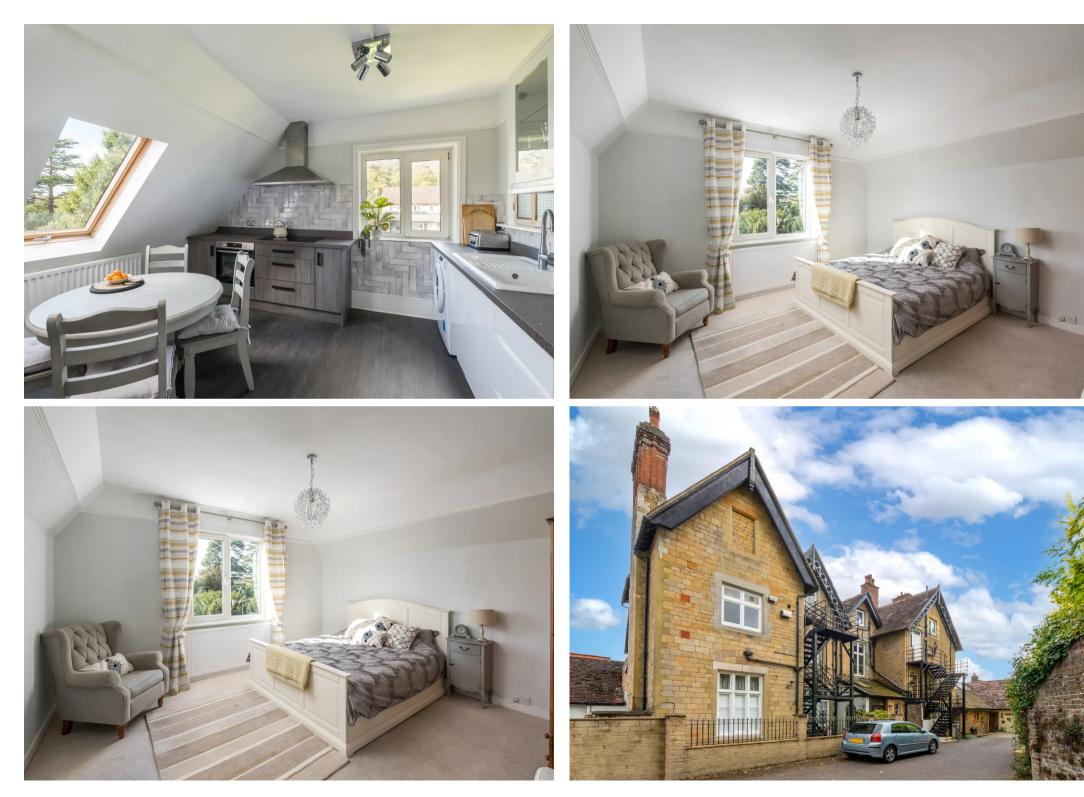

## 38 Raglan Road, Reigate

Nestled in an exceptional location, this beautiful top floor apartment boasts breathtaking views that stretch as far as the eye can see. Spanning nearly 1,500 sq.ft, this three bedroom residence exudes considerable character and charm. The apartment features three generous double bedrooms, two of which are accompanied by en-suite facilities, ensuring both comfort and privacy for its occupants. The modern kitchen breakfast room is perfect for culinary enthusiasts, while a stylish family bathroom adds to the convenience of daily living. Furthermore, the property includes allocated parking and is offered with no onward chain, providing a hasslefree move-in experience.

## Council Tax band: C

Tenure: Share of Freehold

- Beautiful Top Floor Apartment With Stunning Views
- Three Double Bedrooms Two with En-suites
- Exceptional Location
- Allocated Parking
- Modern Kitchen Breakfast Room And Modern Family Bathroom
- No Onward Chain