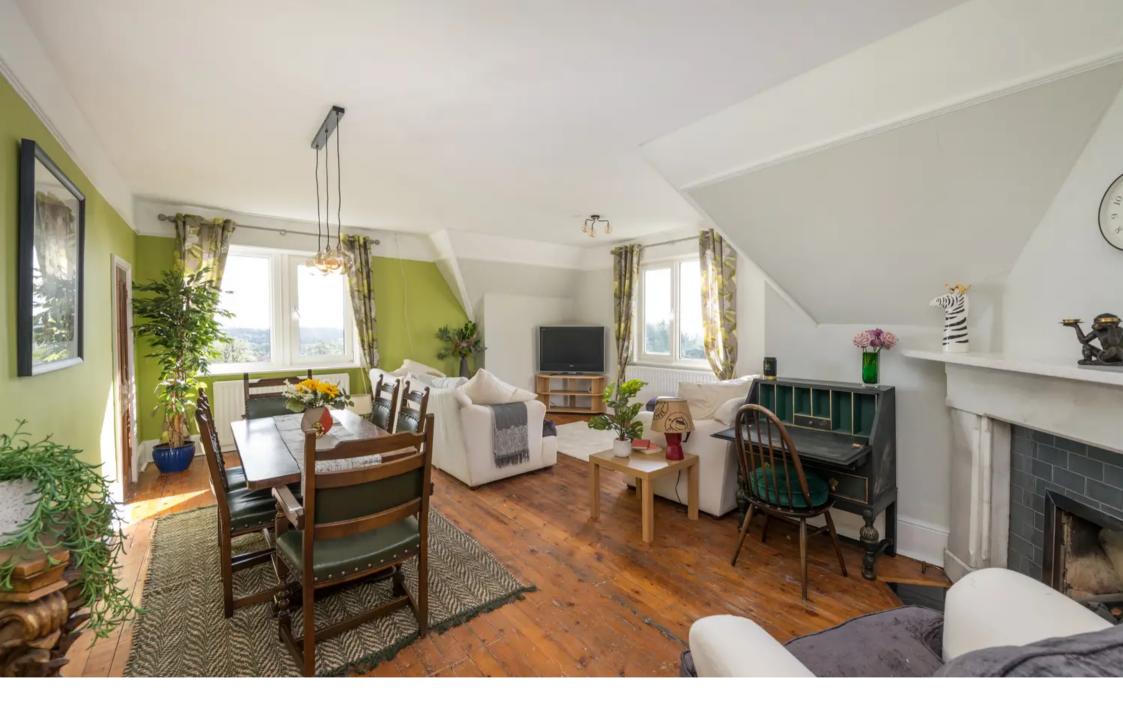

## 38 Raglan Road, Reigate

Nestled in an exceptional location, this beautiful top floor apartment boasts breathtaking views that stretch as far as the eye can see. Spanning nearly 1,500 sq.ft, this three bedroom residence exudes considerable character and charm. The apartment features three generous double bedrooms, two of which are accompanied by en-suite facilities, ensuring both comfort and privacy for its occupants. The modern kitchen breakfast room is perfect for culinary enthusiasts, while a stylish family bathroom adds to the convenience of daily living. Furthermore, the property includes allocated parking and is offered with no onward chain, providing a hasslefree move-in experience.

## Council Tax band: C

Tenure: Share of Freehold

- Beautiful Top Floor Apartment With Stunning Views
- Three Double Bedrooms Two with En-suites
- Exceptional Location
- Allocated Parking
- Modern Kitchen Breakfast Room And Modern Family Bathroom
- No Onward Chain