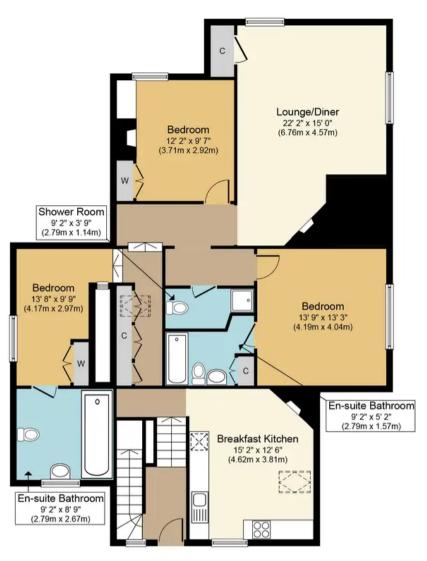

Top Floor Approximate Floor Area 1,474 sq. ft. (136.9 sq. m.)

## Raglan Road, RH2 Approx. Gross Internal Floor Area 1,474 sq. ft. (136.9 sq. m.)

Whilst every attempt has been made to ensure the accuracy of the floor plan contained here, measurements of doors, windows, rooms and any other items are approximate and no responsibility is taken for any error, omission, or mis-statement. The measurements should not be relied upon for valuation, transaction and/or funding purposes. This plan is for illustrative purposes only and should be used as such by any prospective purchaser or tenant. The services, systems and appliances shown have not been tested and no guarantee as to their operability or efficiency can be given.