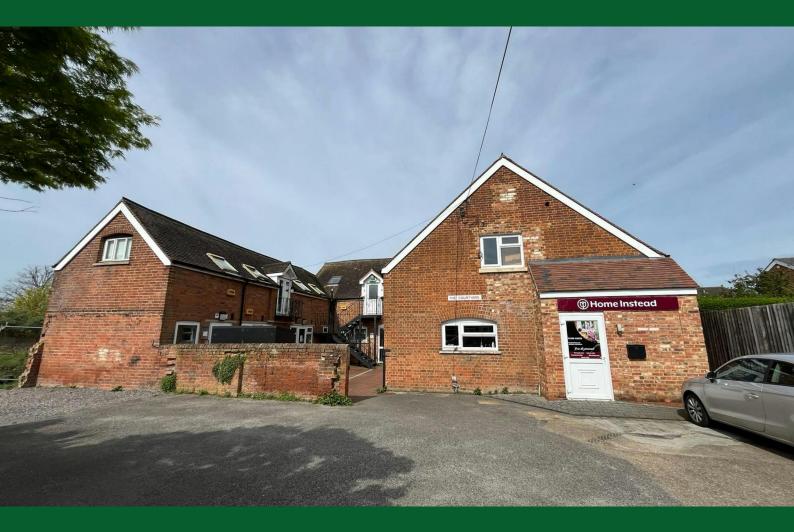

# The Courtyard, Milton Road Aylesbury, HP217LZ

#### Description

The property is situated in a private position on Milton Road.

The available first floor office accommodation are self-contained and benefits from LED lighting, electric heating, W/Cs, Kitchenette, fully carpeted and independent security alarms.

#### Location

The property is situated in a private position on Milton Road. Aylesbury is the County Town of Buckinghamshire and is located approximately 44 miles north west of central London, 23 miles from Oxford and 15 miles south of Milton Keynes. The town is situated on the junctions of the A41, the A413 and A418 providing easy access to the M40, M1 and M25 motorways, all of which are within a 20 minute drive. The town benefits from a direct rail systems to London Marylebone with a journey time of approximately 55 minutes.