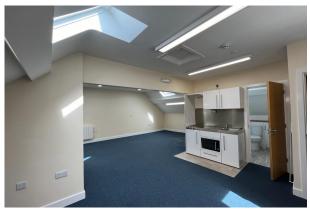

#### Description

The property is situated in a private position on Milton Road.

The available first floor office accommodation are self-contained and benefits from LED lighting, electric heating, W/Cs, Kitchenette, fully carpeted and independent security alarms.