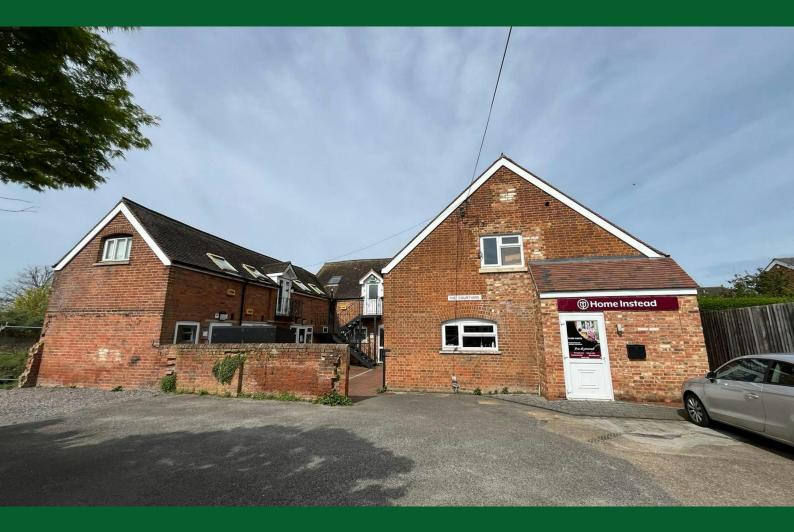

## The Courtyard, Milton Road Aylesbury, HP217LZ

#### The Courtyard, Milton Road, Aylesbury, HP217LZ

#### Description

The property is situated in a private position on Milton Road.

The available first floor office accommodation are self-contained and benefits from LED lighting, electric heating, W/Cs, Kitchenette, fully carpeted and independent security alarms.

#### Location

The property is situated in a private position on Milton Road. Aylesbury is the County Town of Buckinghamshire and is located approximately 44 miles north west of central London, 23 miles from Oxford and 15 miles south of Milton Keynes. The town is situated on the junctions of the A41, the A413 and A418 providing easy access to the M40, M1 and M25 motorways, all of which are within a 20 minute drive. The town benefits from a direct rail systems to London Marylebone with a journey time of approximately 55 minutes.