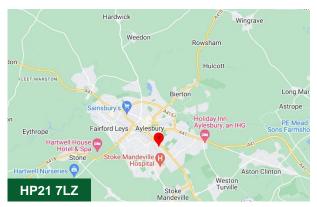

#### Location

The property is situated in a private position on Milton Road. Aylesbury is the County Town of Buckinghamshire and is located approximately 44 miles north west of central London, 23 miles from Oxford and 15 miles south of Milton Keynes. The town is situated on the junctions of the A41, the A413 and A418 providing easy access to the M40, M1 and M25 motorways, all of which are within a 20 minute drive. The town benefits from a direct rail systems to London Marylebone with a journey time of approximately 55 minutes.