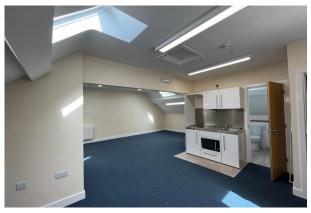

#### Description

The property is situated in a private position on Milton Road.

The available first floor office accommodation are self-contained and benefits from LED lighting, electric heating, W/Cs, Kitchenette, fully carpeted and independent security alarms.