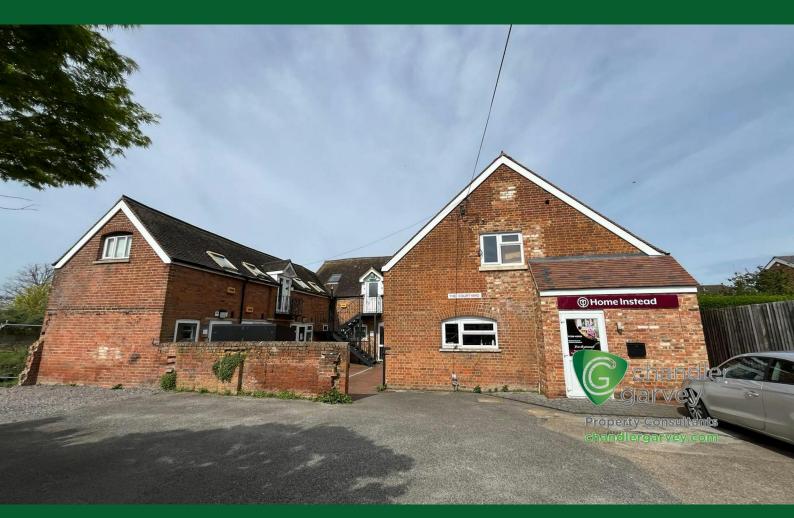

# Suite 7, The Courtyard, Milton Road Aylesbury, HP21 7LZ

#### Description

The property is situated in a private position on Milton Road.

The available first floor office accommodation are self-contained and benefits from LED lighting, electric heating, W/Cs, Kitchenette, fully carpeted and independent security alarms.

#### Location

The property is situated in a private position on Milton Road. Aylesbury is the County Town of Buckinghamshire and is located approximately 44 miles north west of central London, 23 miles from Oxford and 15 miles south of Milton Keynes. The town is situated on the junctions of the A41, the A413 and A418 providing easy access to the M40, M1 and M25 motorways, all of which are within a 20 minute drive. The town benefits from a direct rail systems to London Marylebone with a journey time of approximately 55 minutes.