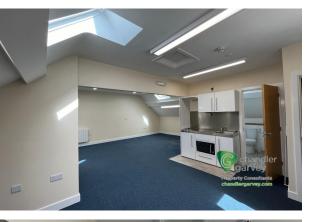

#### Description

The property is situated in a private position on Milton Road.

The available first floor office accommodation are self-contained and benefits from LED lighting, electric heating, W/Cs, Kitchenette, fully carpeted and independent security alarms.

#### Accommodation

The accommodation comprises the following areas:

| Name      | sq ft | Rent          | Availability |
|-----------|-------|---------------|--------------|
| Suite - 7 | 577   | £8,078 /annum | Available    |
| Total     | 577   |               |              |