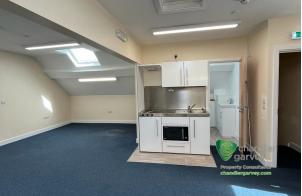

#### Description

The property is situated in a private position on Milton Road.

The available first floor office accommodation are self-contained and benefits from LED lighting, electric heating, W/Cs, Kitchenette, fully carpeted and independent security alarms.

#### Accommodation

The accommodation comprises the following areas:

| Name      | sq ft | Rent          | Availability |
|-----------|-------|---------------|--------------|
| Suite - 7 | 577   | £8,078 /annum | Available    |
| Total     | 577   |               |              |