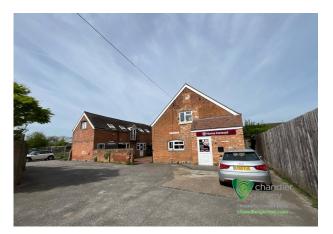

# Suite 7, The Courtyard, Milton Road, Aylesbury, HP217LZ

#### Description

The property is situated in a private position on Milton Road.

The available first floor office accommodation are self-contained and benefits from LED lighting, electric heating, W/Cs, Kitchenette, fully carpeted and independent security alarms.

#### Location

The property is situated in a private position on Milton Road. Aylesbury is the County Town of Buckinghamshire and is located approximately 44 miles north west of central London, 23 miles from Oxford and 15 miles south of Milton Keynes. The town is situated on the junctions of the A41, the A413 and A418 providing easy access to the M40, M1 and M25 motorways, all of which are within a 20 minute drive. The town benefits from a direct rail systems to London Marylebone with a journey time of approximately 55 minutes.