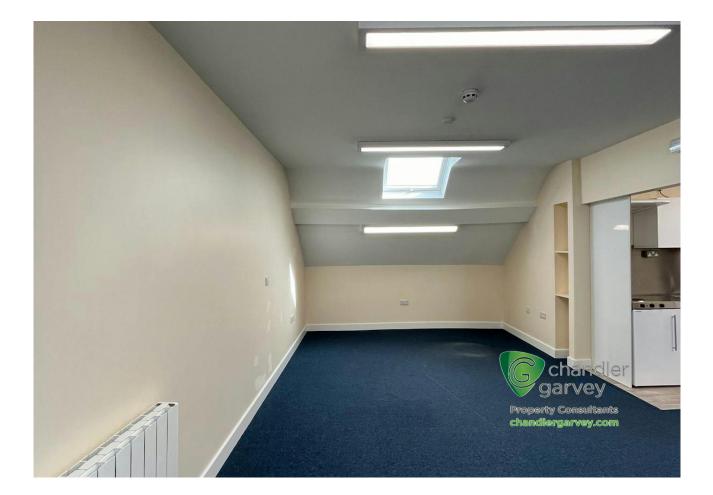

# GOOD QUALITY OFFICE SUITES TO LET

**420 to 997 sq ft** (39.02 to 92.62 sq m)

- Open Plan Office Suites
- LED lighting
- Fully carpeted
- Kitchenette
- Security alarmed
- Electric Heating
- Onsite Parking

#### Description

The property is situated in a private position on Milton Road.

The available first floor office accommodation are self-contained and benefits from LED lighting, electric heating, W/Cs, Kitchenette, fully carpeted and independent security alarms.

#### Accommodation

The accommodation comprises the following areas:

| Name      | sq ft | Rent          | Availability |
|-----------|-------|---------------|--------------|
| Suite - 7 | 577   | £8,078 /annum | Available    |
| Total     | 577   |               |              |