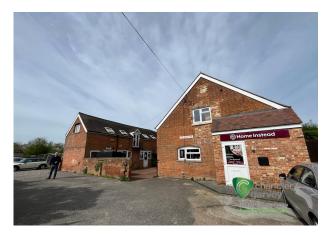

#### Description

The property is situated in a private position on Milton Road.

The available first floor office accommodation are self-contained and benefits from LED lighting, electric heating, W/Cs, Kitchenette, fully carpeted and independent security alarms.

#### Location

The property is situated in a private position on Milton Road. Aylesbury is the County Town of Buckinghamshire and is located approximately 44 miles north west of central London, 23 miles from Oxford and 15 miles south of Milton Keynes. The town is situated on the junctions of the A41, the A413 and A418 providing easy access to the M40, M1 and M25 motorways, all of which are within a 20 minute drive. The town benefits from a direct rail systems to London Marylebone with a journey time of approximately 55 minutes.