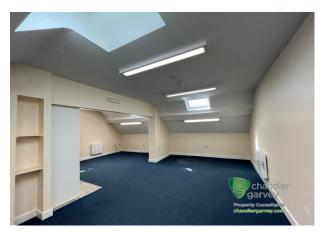

# GOOD QUALITY OFFICE SUITES TO LET

**420 to 997 sq ft** (39.02 to 92.62 sq m)

- Open Plan Office Suites
- LED lighting
- Fully carpeted
- Kitchenette
- Security alarmed
- Electric Heating
- Onsite Parking

#### Description

The property is situated in a private position on Milton Road.

The available first floor office accommodation are self-contained and benefits from LED lighting, electric heating, W/Cs, Kitchenette, fully carpeted and independent security alarms.

#### Accommodation

The accommodation comprises the following areas:

| Name      | sq ft | Rent          | Availability |
|-----------|-------|---------------|--------------|
| Suite - 7 | 577   | £8,078 /annum | Available    |
| Total     | 577   |               |              |