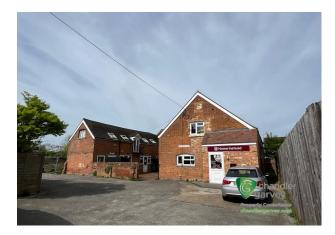

# Suite 7, The Courtyard, Milton Road, Aylesbury, HP217LZ

#### Description

The property is situated in a private position on Milton Road.

The available first floor office accommodation are self-contained and benefits from LED lighting, electric heating, W/Cs, Kitchenette, fully carpeted and independent security alarms.

#### Location

The property is situated in a private position on Milton Road. Aylesbury is the County Town of Buckinghamshire and is located approximately 44 miles north west of central London, 23 miles from Oxford and 15 miles south of Milton Keynes. The town is situated on the junctions of the A41, the A413 and A418 providing easy access to the M40, M1 and M25 motorways, all of which are within a 20 minute drive. The town benefits from a direct rail systems to London Marylebone with a journey time of approximately 55 minutes.