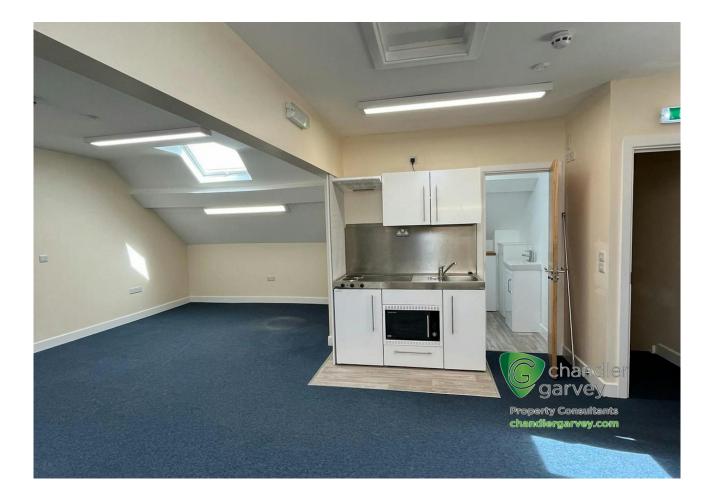

# GOOD QUALITY OFFICE SUITES TO LET

**420 to 997 sq ft** (39.02 to 92.62 sq m)

- Open Plan Office Suites
- LED lighting
- Fully carpeted
- Kitchenette
- Security alarmed
- Electric Heating
- Onsite Parking

#### Description

The property is situated in a private position on Milton Road.

The available first floor office accommodation are self-contained and benefits from LED lighting, electric heating, W/Cs, Kitchenette, fully carpeted and independent security alarms.

#### Accommodation

The accommodation comprises the following areas:

| Name      | sq ft | Rent          | Availability |
|-----------|-------|---------------|--------------|
| Suite - 7 | 577   | £8,078 /annum | Available    |
| Total     | 577   |               |              |