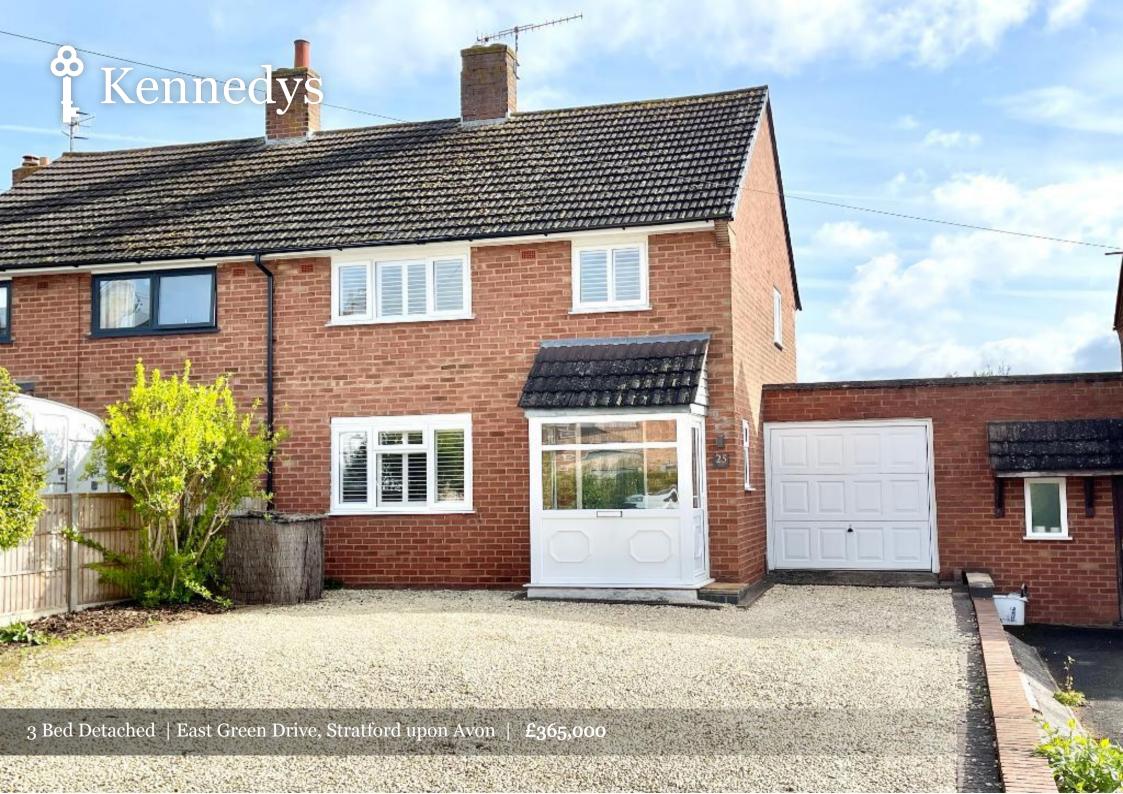

### Description

Welcome to this delightful 3-bedroom semidetached house, offering ample space and the potential for further extension, situated in a sought-after area of Stratford-upon-Avon.

As you step through the porch into the hallway, you're greeted by a sense of warmth and welcome. To the front, the lounge boasts built-in storage and a charming feature fireplace, creating a cozy ambiance for relaxing evenings. At the rear of the property, the kitchen/diner awaits, providing a spacious and versatile area for family meals and entertaining. French doors open onto the large rear garden, seamlessly connecting indoor and outdoor living spaces.