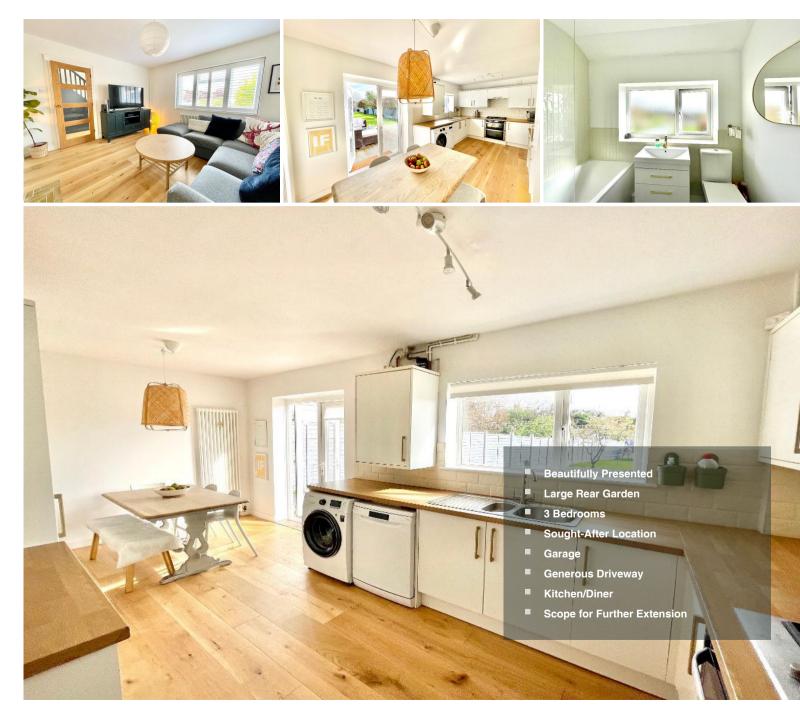

### Description

Welcome to this delightful 3-bedroom semidetached house, offering ample space and the potential for further extension, situated in a sought-after area of Stratford-upon-Avon.

As you step through the porch into the hallway, you're greeted by a sense of warmth and welcome. To the front, the lounge boasts built-in storage and a charming feature fireplace, creating a cozy ambiance for relaxing evenings. At the rear of the property, the kitchen/diner awaits, providing a spacious and versatile area for family meals and entertaining. French doors open onto the large rear garden, seamlessly connecting indoor and outdoor living spaces.

Outside, the rear garden is a true highlight of the property, featuring a large decked entertaining area perfect for al fresco dining and summer gatherings. Beyond lies a lush lawned area, complemented by a further patio, providing plenty of space for outdoor relaxation and enjoyment. A single garage with power and light, along with driveway parking for several vehicles, ensures ample parking space for residents and visitors alike.