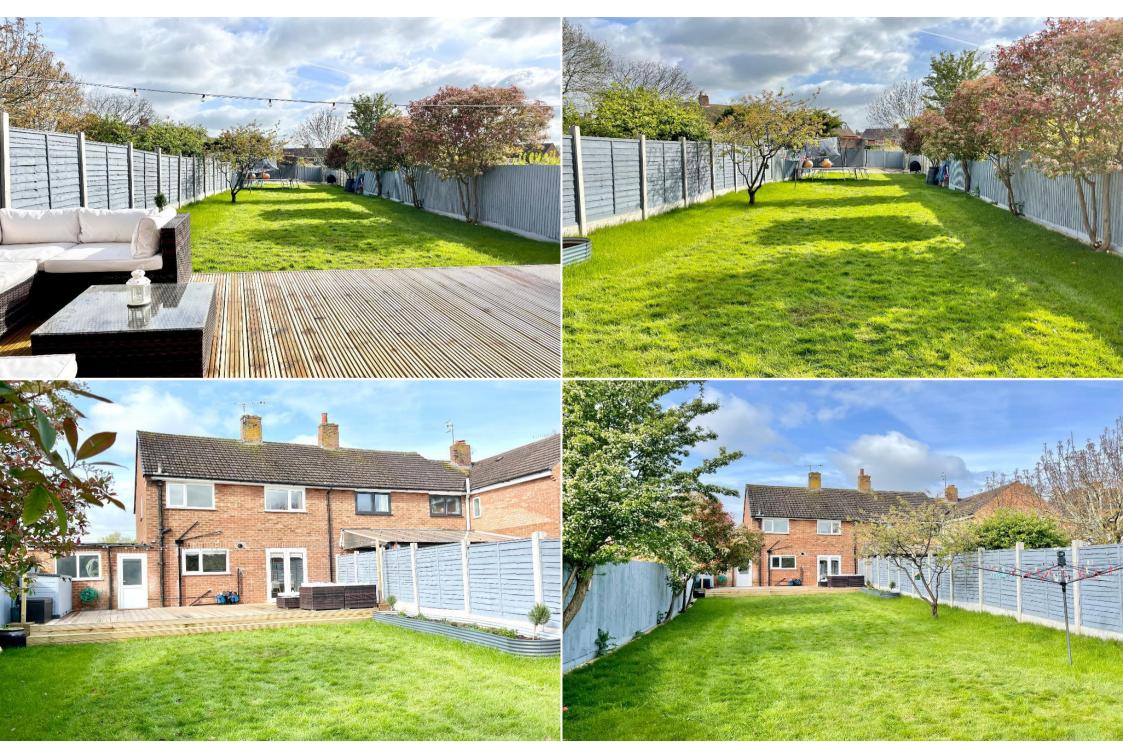

Outside, the rear garden is a true highlight of the property, featuring a large decked entertaining area perfect for al fresco dining and summer gatherings. Beyond lies a lush lawned area, complemented by a further patio, providing plenty of space for outdoor relaxation and enjoyment. A single garage with power and light, along with driveway parking for several vehicles, ensures ample parking space for residents and visitors alike.