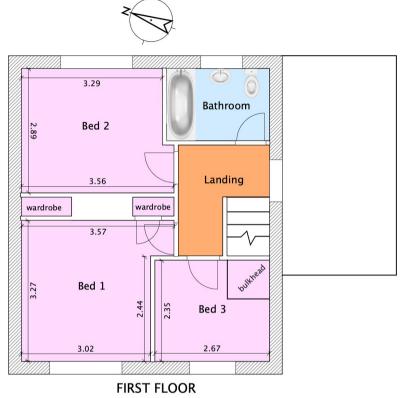

Upstairs, three well-appointed bedrooms await, with the two double bedrooms benefiting from built-in wardrobes for added convenience. Completing the accommodation is the family bathroom, offering functionality and comfort for daily living.