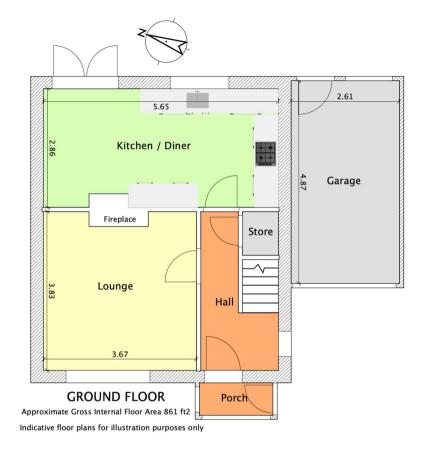

### Description

Welcome to this delightful 3-bedroom semidetached house, offering ample space and the potential for further extension, situated in a sought-after area of Stratford-upon-Avon.

As you step through the porch into the hallway, you're greeted by a sense of warmth and welcome. To the front, the lounge boasts built-in storage and a charming feature fireplace, creating a cozy ambiance for relaxing evenings. At the rear of the property, the kitchen/diner awaits, providing a spacious and versatile area for family meals and entertaining. French doors open onto the large rear garden, seamlessly connecting indoor and outdoor living spaces.

Outside, the rear garden is a true highlight of the property, featuring a large decked entertaining area perfect for al fresco dining and summer gatherings. Beyond lies a lush lawned area, complemented by a further patio, providing plenty of space for outdoor relaxation and enjoyment. A single garage with power and light, along with driveway parking for several vehicles, ensures ample parking space for residents and visitors alike.