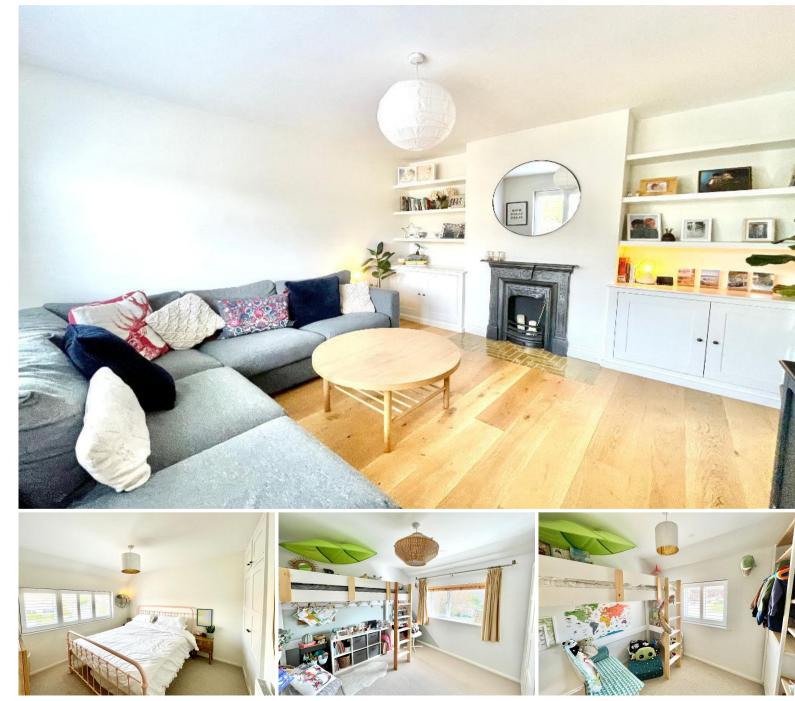

### Description

Welcome to this delightful 3-bedroom semidetached house, offering ample space and the potential for further extension, situated in a sought-after area of Stratford-upon-Avon.

As you step through the porch into the hallway, you're greeted by a sense of warmth and welcome. To the front, the lounge boasts built-in storage and a charming feature fireplace, creating a cozy ambiance for relaxing evenings. At the rear of the property, the kitchen/diner awaits, providing a spacious and versatile area for family meals and entertaining. French doors open onto the large rear garden, seamlessly connecting indoor and outdoor living spaces.

Upstairs, three well-appointed bedrooms await, with the two double bedrooms benefiting from built-in wardrobes for added convenience. Completing the accommodation is the family bathroom, offering functionality and comfort for daily living.