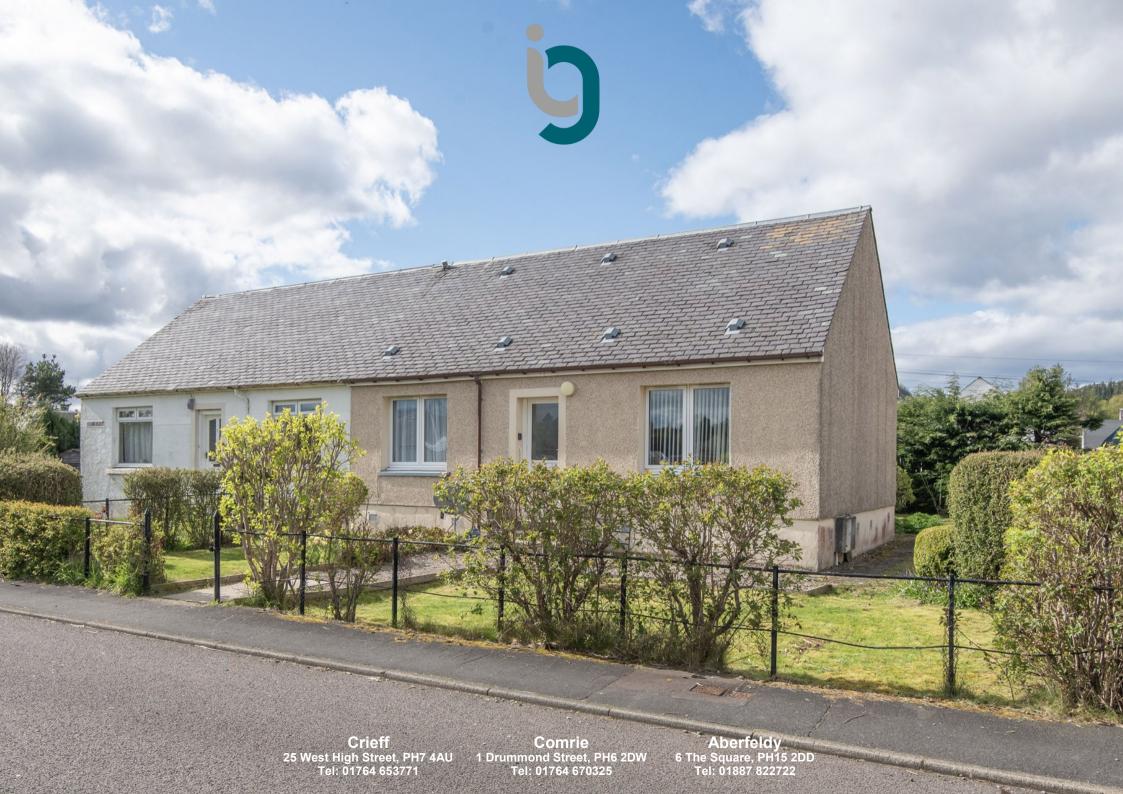

## 2 EARN PLACE, COMRIE, PERTHSHIRE, PH6 2ET

We are delighted to offer for sale this well presented two bedroom semi-detached bungalow set within a large corner plot, centrally located in the highly sought after Perthshire conservation village of Comrie. The layout is well proportioned, & comprises; Entrance HALLWAY, LOUNGE to the front, fitted KITCHEN, Two BEDROOMS and modern SHOWER ROOM. A notable feature is the large fully enclosed garden surrounding the property. An area of lawn stretches from front to rear, with planted beds, and adjacent gravel path giving access to the front and rear of the property. There is unrestricted on street parking to the front.