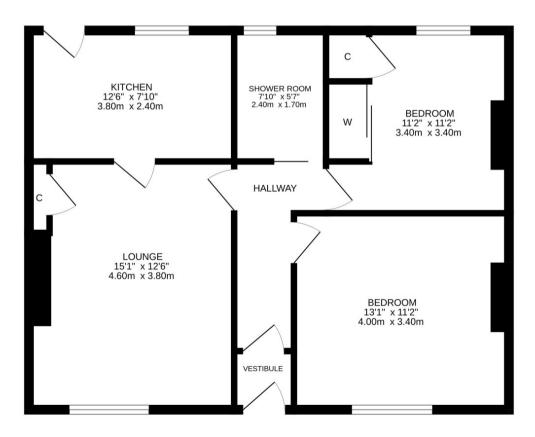

## 2 EARN PLACE, COMRIE, PERTHSHIRE, PH6 2ET

We are delighted to offer for sale this well presented two bedroom semi-detached bungalow set within a large corner plot, centrally located in the highly sought after Perthshire conservation village of Comrie. The layout is well proportioned, & comprises; Entrance HALLWAY, LOUNGE to the front, fitted KITCHEN, Two BEDROOMS and modern SHOWER ROOM. A notable feature is the large fully enclosed garden surrounding the property. An area of lawn stretches from front to rear, with planted beds, and adjacent gravel path giving access to the front and rear of the property. There is unrestricted on street parking to the front.