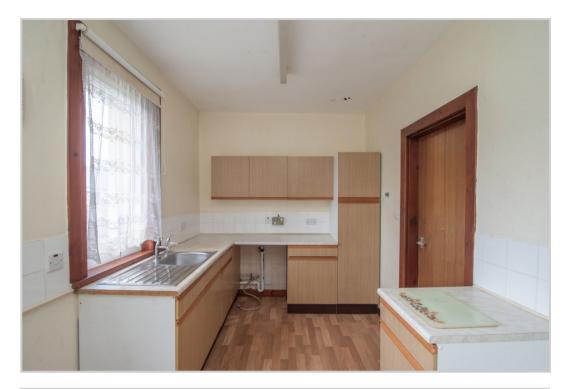

## 2 EARN PLACE, COMRIE, PERTHSHIRE, PH6 2ET

We are delighted to offer for sale this well presented two bedroom semi-detached bungalow set within a large corner plot, centrally located in the highly sought after Perthshire conservation village of Comrie. The layout is well proportioned, & comprises; Entrance HALLWAY, LOUNGE to the front, fitted KITCHEN, Two BEDROOMS and modern SHOWER ROOM. A notable feature is the large fully enclosed garden surrounding the property. An area of lawn stretches from front to rear, with planted beds, and adjacent gravel path giving access to the front and rear of the property. There is unrestricted on street parking to the front.