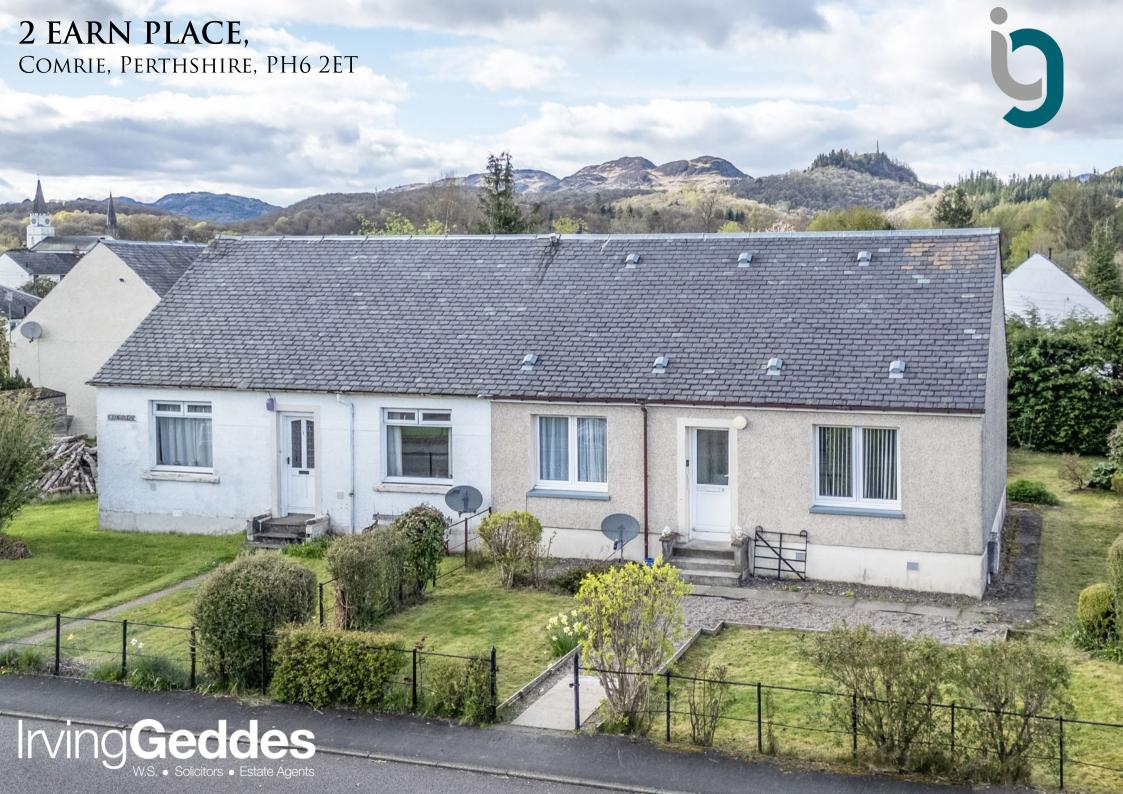

## 2 EARN PLACE, COMRIE, PERTHSHIRE, PH6 2ET

We are delighted to offer for sale this well presented two bedroom semi-detached bungalow set within a large corner plot, centrally located in the highly sought after Perthshire conservation village of Comrie. The layout is well proportioned, & comprises; Entrance HALLWAY, LOUNGE to the front, fitted KITCHEN, Two BEDROOMS and modern SHOWER ROOM. A notable feature is the large fully enclosed garden surrounding the property. An area of lawn stretches from front to rear, with planted beds, and adjacent gravel path giving access to the front and rear of the property. There is unrestricted on street parking to the front.

An attractive home presented in move-in condition, but offers much scope for a purchaser to place their own design ideas upon. Located in one of Scotland's most desirable villages. Likely to have broad appeal and early interest is recommended.