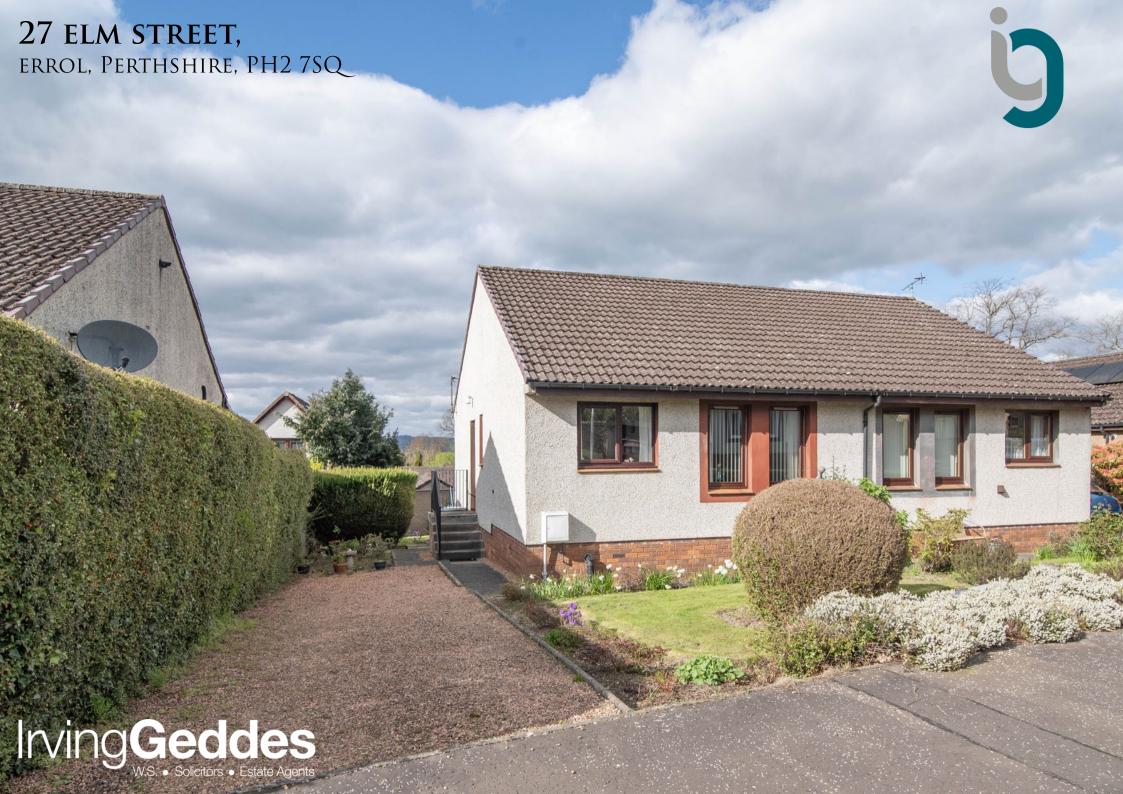

## 27 ELM STREET, ERROL, PERTHSHIRE, PH2 7SQ

We are delighted to offer for sale this well presented two bedroom semidetached bungalow located in the popular semi rural village of Errol and within easy commuting distance of both major cities of Perth & Dundee. The well proportioned layout comprises; Entrance HALLWAY, LOUNGE, KITCHEN, 2 BEDROOMS and BATHROOM. An open garden to the front with flower borders & mature planting, a stone chipped driveway located to the side, providing off-street parking. The enclosed rear garden boundary is formed with wire fencing, stone walling and mature hedging. There is a small timber shed.