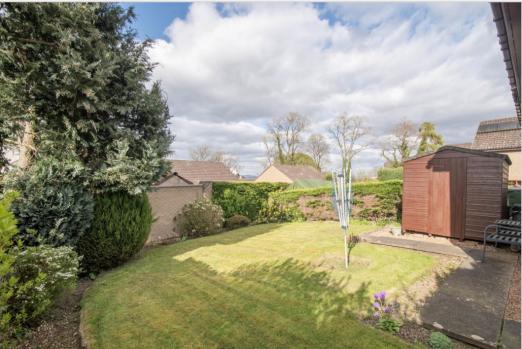

## 27 ELM STREET, ERROL, PERTHSHIRE, PH2 7SQ

We are delighted to offer for sale this well presented two bedroom semidetached bungalow located in the popular semi rural village of Errol and within easy commuting distance of both major cities of Perth & Dundee. The well proportioned layout comprises; Entrance HALLWAY, LOUNGE, KITCHEN, 2 BEDROOMS and BATHROOM. An open garden to the front with flower borders & mature planting, a stone chipped driveway located to the side, providing off-street parking. The enclosed rear garden boundary is formed with wire fencing, stone walling and mature hedging. There is a small timber shed.