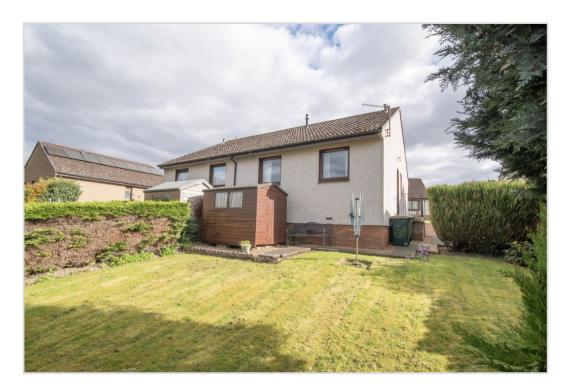

## 27 ELM STREET, ERROL, PERTHSHIRE, PH2 7SQ

We are delighted to offer for sale this well presented two bedroom semidetached bungalow located in the popular semi rural village of Errol and within easy commuting distance of both major cities of Perth & Dundee. The well proportioned layout comprises; Entrance HALLWAY, LOUNGE, KITCHEN, 2 BEDROOMS and BATHROOM. An open garden to the front with flower borders & mature planting, a stone chipped driveway located to the side, providing off-street parking. The enclosed rear garden boundary is formed with wire fencing, stone walling and mature hedging. There is a small timber shed.

An attractive home presented in move-in condition and offers much scope for a purchaser to place their own design ideas upon. Likely to have broad appeal and early interest is recommended.

**Energy Performance** C Rating **Council Tax** Band C