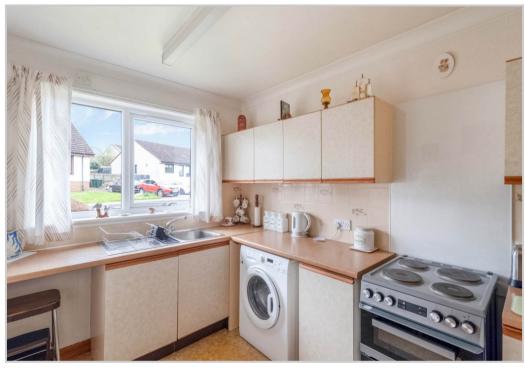

## 27 ELM STREET, ERROL, PERTHSHIRE, PH2 7SQ

We are delighted to offer for sale this well presented two bedroom semidetached bungalow located in the popular semi rural village of Errol and within easy commuting distance of both major cities of Perth & Dundee. The well proportioned layout comprises; Entrance HALLWAY, LOUNGE, KITCHEN, 2 BEDROOMS and BATHROOM. An open garden to the front with flower borders & mature planting, a stone chipped driveway located to the side, providing off-street parking. The enclosed rear garden boundary is formed with wire fencing, stone walling and mature hedging. There is a small timber shed.