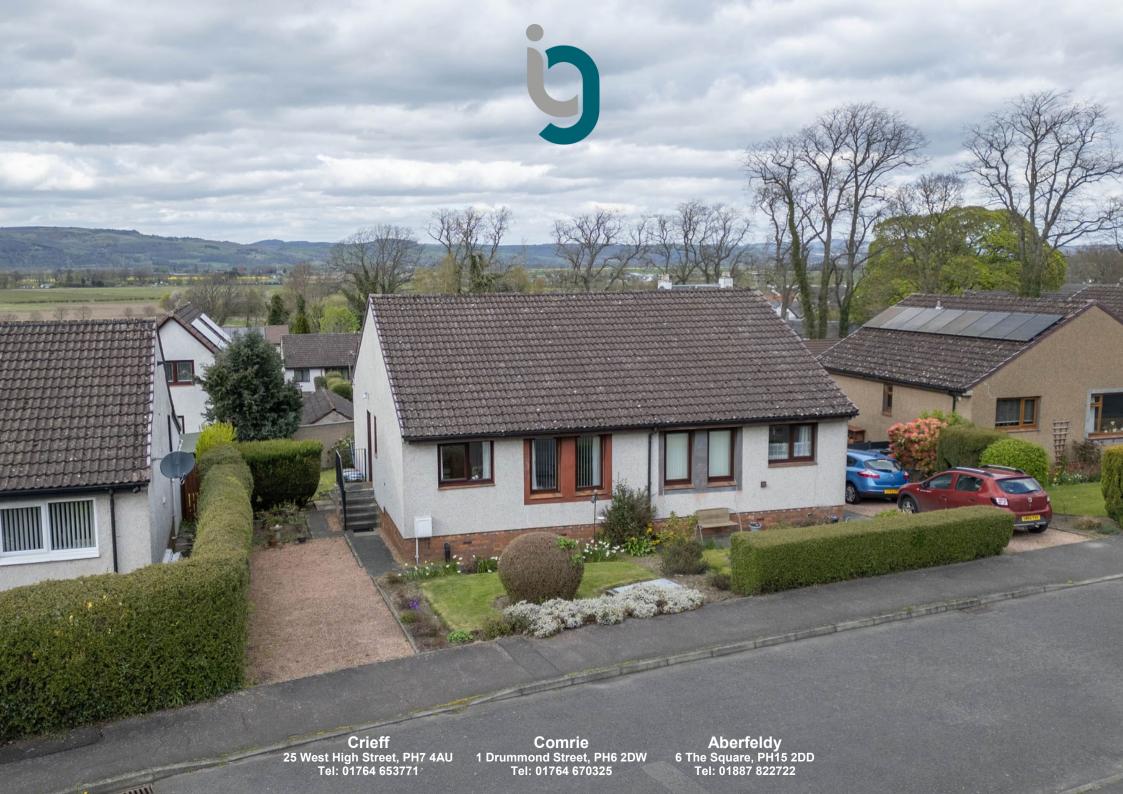

## 27 ELM STREET, ERROL, PERTHSHIRE, PH2 7SQ

We are delighted to offer for sale this well presented two bedroom semidetached bungalow located in the popular semi rural village of Errol and within easy commuting distance of both major cities of Perth & Dundee. The well proportioned layout comprises; Entrance HALLWAY, LOUNGE, KITCHEN, 2 BEDROOMS and BATHROOM. An open garden to the front with flower borders & mature planting, a stone chipped driveway located to the side, providing off-street parking. The enclosed rear garden boundary is formed with wire fencing, stone walling and mature hedging. There is a small timber shed.

Near Perth and a few miles downriver from the distinctive landmark of Kinnoull Hill, the communities of St Madoes and Glencarse are separated by the A90 dual carriageway which links the big cities which bookend the Carse. Around the midway mark and off the main road is Errol, with the 1831 "Cathedral of the Carse" the most distinctive village landmark. Closer to the City of Discovery are the by-passed villages of Inchture, renowned for its avenue of 19th Century Giant Redwood trees, and Longforgan, with its A-listed Mercat Cross and traditional whitewashed cottages providing a reminder of times past.