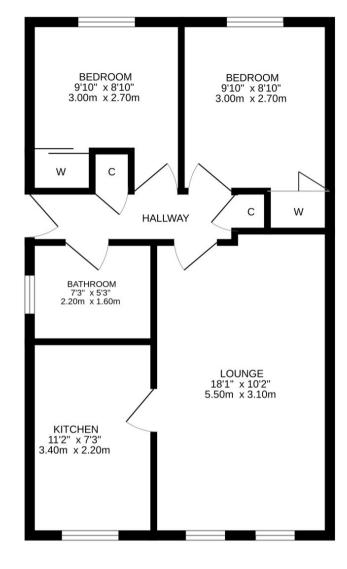

## 27 ELM STREET, ERROL, PERTHSHIRE, PH2 7SQ

We are delighted to offer for sale this well presented two bedroom semidetached bungalow located in the popular semi rural village of Errol and within easy commuting distance of both major cities of Perth & Dundee. The well proportioned layout comprises; Entrance HALLWAY, LOUNGE, KITCHEN, 2 BEDROOMS and BATHROOM. An open garden to the front with flower borders & mature planting, a stone chipped driveway located to the side, providing off-street parking. The enclosed rear garden boundary is formed with wire fencing, stone walling and mature hedging. There is a small timber shed.