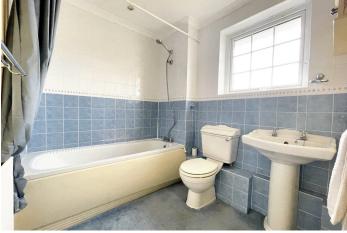

#### FIRST FLOOR LANDING

**SOUTH FACING BEDROOM 1 11'6" x 11'6" (3.50m x 3.50m)** 

BEDROOM 2 11'6" x 11'3" (3.50m x 3.42m)

**SOUTH FACING BEDROOM 3** 10'8" x 8'4" (3.25m x 2.54m)

BATHROOM/WC 10'6" max x 6'3" (3.20m x 1.90m)