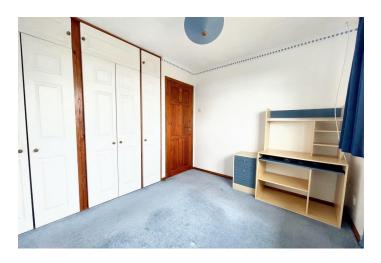

#### FIRST FLOOR LANDING

**SOUTH FACING BEDROOM 1 11'6" x 11'6" (3.50m x 3.50m)** 

BEDROOM 2 11'6" x 11'3" (3.50m x 3.42m)

**SOUTH FACING BEDROOM 3** 10'8" x 8'4" (3.25m x 2.54m)

BATHROOM/WC 10'6" max x 6'3" (3.20m x 1.90m)