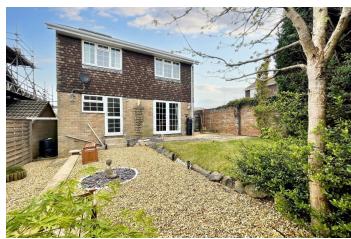

Outside: the property benefits from a well landscaped south facing rear garden, garage and off road parking.

The accommodation with approximate room measurements comprises:

### **FRONT GARDEN**

GARAGE 18'7" x 8'3" (internal measurements) (5.66m x 2.51m)

**SOUTH FACING REAR GARDEN** 

Council tax band: D