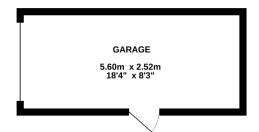

### **FRONT GARDEN**

GARAGE 18'7" x 8'3" (internal measurements) (5.66m x 2.51m)

**SOUTH FACING REAR GARDEN** 

Council tax band: D