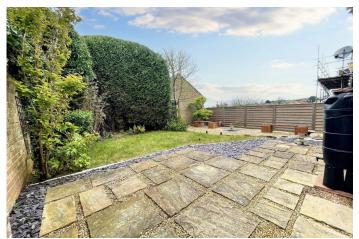

Outside: the property benefits from a well landscaped south facing rear garden, garage and off road parking.

The accommodation with approximate room measurements comprises:

### **FRONT GARDEN**

GARAGE 18'7" x 8'3" (internal measurements) (5.66m x 2.51m)

**SOUTH FACING REAR GARDEN** 

Council tax band: D