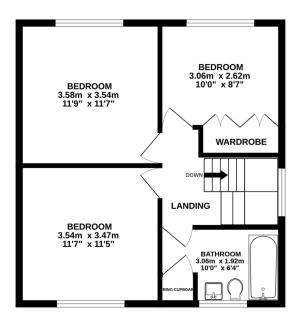

## carruthersandluck

salesandlettings

17 Rustic Road, Peacehaven, BN10 7SS

**EPC: TBC** 

£399,950

www.carruthersandluck.co.uk

GROUND FLOOR 60.6 sq.m. (652 sq.ft.) approx.

1ST FLOOR 46.5 sq.m. (501 sq.ft.) approx.

#### TOTAL FLOOR AREA: 107.1 sq.m. (1153 sq.ft.) approx.

Never attempt has been made to ensure the accuracy of the flooplan contained here, measurements rs, windows, rooms and any other items are approximate and no responsibility is taken for any error, sion or mis-statement. This plan is for illustrative purposes only and should be used as such by any titive purchaser. The services, systems and appliances shown have not been tested and no guarantee as to their operability or efficiency can be given.

Made with Metropix ©2024

This spacious detached 3 bedroom family house is situated in a sought after road in North Peacehaven and is located close to a local shop and bus services to Brighton City Centre and Newhaven Town Centre with its easy access to Newhaven Train Station and Newhaven Harbour.

#### FIRST FLOOR LANDING

**SOUTH FACING BEDROOM 1 11'6" x 11'6" (3.50m x 3.50m)** 

BEDROOM 2 11'6" x 11'3" (3.50m x 3.42m)

**SOUTH FACING BEDROOM 3** 10'8" x 8'4" (3.25m x 2.54m)

BATHROOM/WC 10'6" max x 6'3" (3.20m x 1.90m)