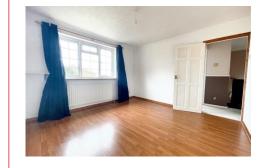

#### **ENTRANCE HALL**

CLOAKROOM/WC 6'2" x 3'4" (1.87m x 1.01m)

DUAL ASPECT LOUNGE/DINING ROOM 23'5" x 11'6" (7.13m x 3.50m)

**SOUTH FACING KITCHEN 10'4" x 10' (3.14m x 3.04m)** 