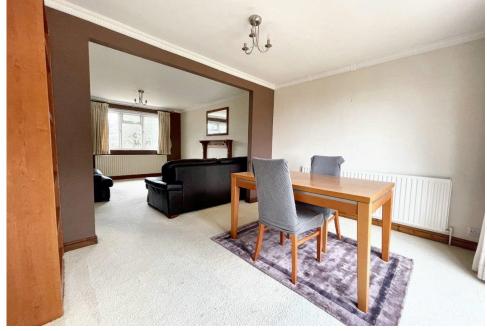

#### **ENTRANCE HALL**

CLOAKROOM/WC 6'2" x 3'4" (1.87m x 1.01m)

DUAL ASPECT LOUNGE/DINING ROOM 23'5" x 11'6" (7.13m x 3.50m)

**SOUTH FACING KITCHEN 10'4" x 10' (3.14m x 3.04m)** 