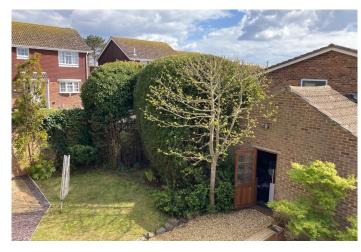

Outside: the property benefits from a well landscaped south facing rear garden, garage and off road parking.

The accommodation with approximate room measurements comprises:

### **FRONT GARDEN**

GARAGE 18'7" x 8'3" (internal measurements) (5.66m x 2.51m)

**SOUTH FACING REAR GARDEN** 

Council tax band: D