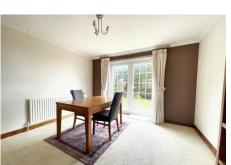

The property is offered with no onward chain and comprises of a spacious entrance hall, a south facing kitchen, a large dual aspect lounge/dining room, three good size bedrooms that offer roof top, downland and some distant sea views, solar hot water, the cloakroom wc and family bathroom are both complete with white suites.

#### **ENTRANCE HALL**

CLOAKROOM/WC 6'2" x 3'4" (1.87m x 1.01m)

DUAL ASPECT LOUNGE/DINING ROOM 23'5" x 11'6" (7.13m x 3.50m)

**SOUTH FACING KITCHEN 10'4" x 10' (3.14m x 3.04m)** 