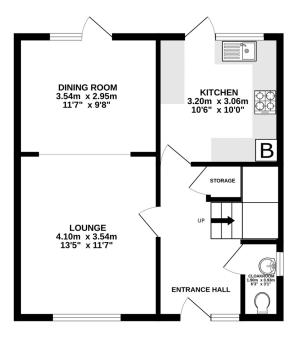

## carruthersandluck

salesandlettings

17 Rustic Road, Peacehaven, BN10 7SS

**EPC: TBC** 

£399,950

www.carruthersandluck.co.uk

GROUND FLOOR 60.6 sq.m. (652 sq.ft.) approx.

1ST FLOOR 46.5 sq.m. (501 sq.ft.) approx.

#### TOTAL FLOOR AREA: 107.1 sq.m. (1153 sq.ft.) approx.

Never attempt has been made to ensure the accuracy of the flooplan contained here, measurements rs, windows, rooms and any other items are approximate and no responsibility is taken for any error, sion or mis-statement. This plan is for illustrative purposes only and should be used as such by any titive purchaser. The services, systems and appliances shown have not been tested and no guarantee as to their operability or efficiency can be given.

Made with Metropix ©2024

This spacious detached 3 bedroom family house is situated in a sought after road in North Peacehaven and is located close to a local shop and bus services to Brighton City Centre and Newhaven Town Centre with its easy access to Newhaven Train Station and Newhaven Harbour.

#### **ENTRANCE HALL**

CLOAKROOM/WC 6'2" x 3'4" (1.87m x 1.01m)

DUAL ASPECT LOUNGE/DINING ROOM 23'5" x 11'6" (7.13m x 3.50m)

**SOUTH FACING KITCHEN 10'4" x 10' (3.14m x 3.04m)** 