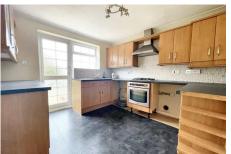

The property is offered with no onward chain and comprises of a spacious entrance hall, a south facing kitchen, a large dual aspect lounge/dining room, three good size bedrooms that offer roof top, downland and some distant sea views, solar hot water, the cloakroom wc and family bathroom are both complete with white suites.

#### **ENTRANCE HALL**

CLOAKROOM/WC 6'2" x 3'4" (1.87m x 1.01m)

DUAL ASPECT LOUNGE/DINING ROOM 23'5" x 11'6" (7.13m x 3.50m)

**SOUTH FACING KITCHEN 10'4" x 10' (3.14m x 3.04m)** 