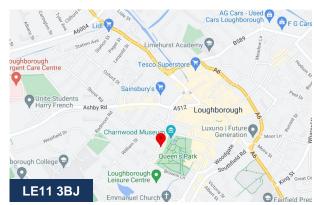

### Location

Located just a 5 minute walk from the main pedestrianised Town Centre of the popular market and university town of Loughborough in the Charnwood Borough of Leicestershire. The town has a population in the region of 60,000 making it the largest settlement outside of the County capital of Leicester. The Town lies on the A6 and is approximately midway between Leicester and Nottingham. Loughborough is home to Loughborough university, an excellent facility that boasts one of the largest sports scholarship schemes in the UK.