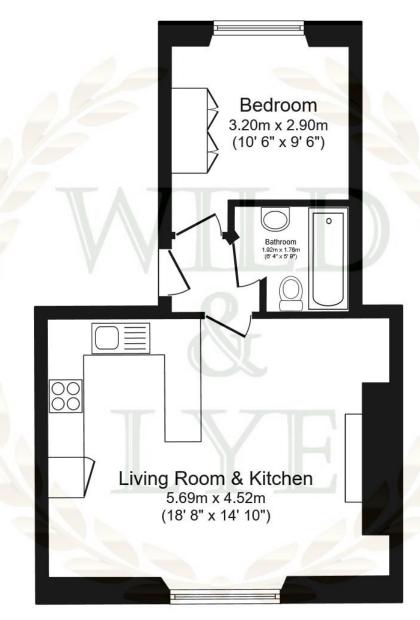

Score Energy rating Current Potential
92+ A
81-91 B
69-80 C
55-68 D
39-54 E
21-38 F
1-20 G

Ref: 2363

TOTAL: 39.6 m<sup>2</sup> (426 sq.ft.)

This floor plan is for illustrative purposes only. It is not drawn to scale. Any measurements, floor areas (including any total floor area), openings and orientations are approximate. No details are guaranteed, they cannot be relied upon for any purpose and do not form any part of any agreement. No liability is taken for any error, omission or misstatement. A party must rely upon its own inspection(s). Powered by www.Propertybox.io