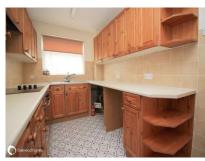

### Accommodation

Entrance door to:-

 Hallway
 With large storage cupboards

 Lounge
 18'1" (5.51m) x 12'0" (3.66m)

 Kitchen
 12'0" (3.66m) x 6'10" (2.08m)

 Shower Room
 7'0" (2.13m) x 6'0" (1.83m)

Bedroom 1 10'10'' (3.30m) x 10'1'' (3.07m) not into built in wardrobes Bedroom 2 10'10'' (3.30m) x 7'0'' (2.13m) not into built in wardrobes

### Kev Features

- Ground floor flat
- 2 bedroom.
- Living roon
- Eitted kitche
- Shower room
- Lots of storage
- Double glazing
- Central heating
- Entry phone system
- Great location
- No Chair

Need a mortgage..?