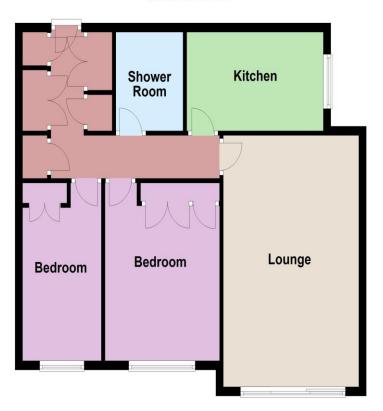

### Accommodation

Entrance door to:-

 Hallway
 With large storage cupboards

 Lounge
 18'1" (5.51m) x 12'0" (3.66m)

 Kitchen
 12'0" (3.66m) x 6'10" (2.08m)

 Shower Room
 7'0" (2.13m) x 6'0" (1.83m)

Bedroom 1 10'10'' (3.30m) x 10'1'' (3.07m) not into built in wardrobes Bedroom 2 10'10'' (3.30m) x 7'0'' (2.13m) not into built in wardrobes

## **Ground Floor**

<sup>2</sup> Copyright Oakwood homes - Not to be reproduced or copied without permission. All rights reserved. Plan produced using PlanUp.