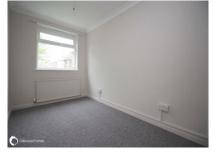

### Accommodation

Entrance door to:-

 Hallway
 With large storage cupboards

 Lounge
 18'1" (5.51m) x 12'0" (3.66m)

 Kitchen
 12'0" (3.66m) x 6'10" (2.08m)

 Shower Room
 7'0" (2.13m) x 6'0" (1.83m)

Bedroom 1 10'10'' (3.30m) x 10'1'' (3.07m) not into built in wardrobes Bedroom 2 10'10'' (3.30m) x 7'0'' (2.13m) not into built in wardrobes

### Kev Features

- Ground floor flat
- 2 bedroom.
- Living roon
- Eitted kitche
- Shower room
- Lots of storage
- Double glazing
- Central heating
- Entry phone system
- Great location
- No Chair

Need a mortgage..?