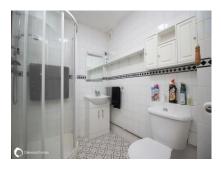

### Accommodation

Entrance door to:-

 Hallway
 With large storage cupboards

 Lounge
 18'1" (5.51m) x 12'0" (3.66m)

 Kitchen
 12'0" (3.66m) x 6'10" (2.08m)

 Shower Room
 7'0" (2.13m) x 6'0" (1.83m)

Bedroom 1 10'10'' (3.30m) x 10'1'' (3.07m) not into built in wardrobes Bedroom 2 10'10'' (3.30m) x 7'0'' (2.13m) not into built in wardrobes

### Kev Features

- Ground floor flat
- 2 bedroom.
- Living roon
- Eitted kitche
- Shower room
- Lots of storage
- Double glazing
- Central heating
- Entry phone system
- Great location
- No Chair

Need a mortgage..?