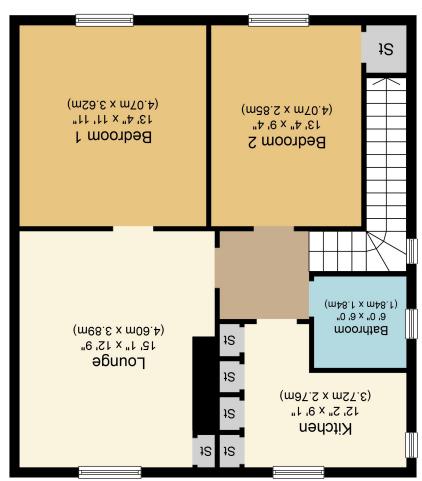

- Entrance Stair & Hallway
- Spacious Lounge
- Kitchen
- Two Bedrooms
- Bathroom
- Gardens
- Mostly Double Glazed
- Council Tax Band: A
- Energy Efficiency Rating: E

Viewings: Strictly by appointment through Caesar & Howie on 01506 435306 or email <a href="mailto:kma@caesar-howie.co.uk">kma@caesar-howie.co.uk</a>

131 Ashley Terrace

131 Ashley Terrace

131 Ashley Terrace

The services, systems and appliances shown have not been tested and no guarantee as to their operability or efficiency can be given.

Copyright V360 Ltd 2024 | www.houseviz.com Whilst every attempt has been made to ensure the accuracy of the floor plan contained here, measurements of doors, windows, rooms and any other items are approximate and no responsibility is taken for any enror according to missaction and/or funding purposes. This plan is for illustrative purposes only and should be used as such by any prospective purchaser or tenant.