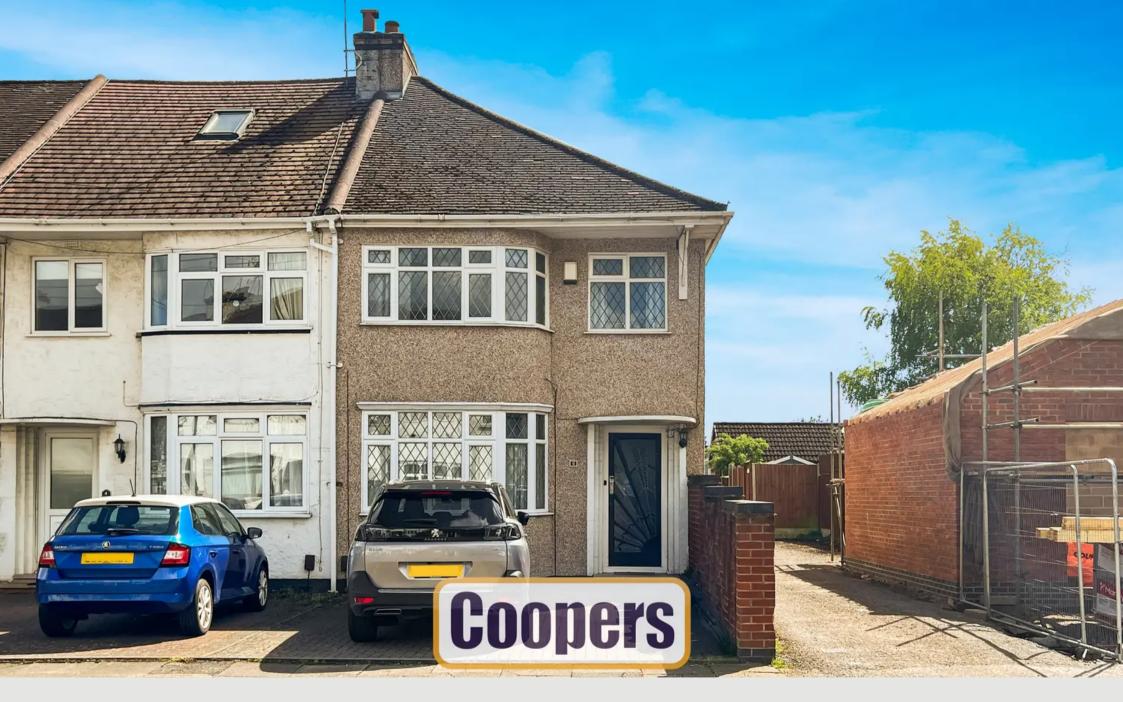

Prince Of Wales Road, Chapelfields, Coventry CV5 8GQ

Guide Price **£250,000** 

## Chapelfields, Coventry

Enjoying a very popular location just off Allesley Old Road, this three bedroom end terraced home offers great value. Hall, large through lounge, together with a wide breakfast kitchen extension at the rear with a WC off. Early inspection strongly advised. Pleasant gardens with garage at rear. Council Tax band: C

Tenure: Freehold

EPC Energy Efficiency Rating: D

EPC Environmental Impact Rating: E

- End terraced family home
- Popular and convenient location
- Through living room and breakfast kitchen extension
- Three bedrooms and bathroom
- Gardens and garage at rear
- Great value for money