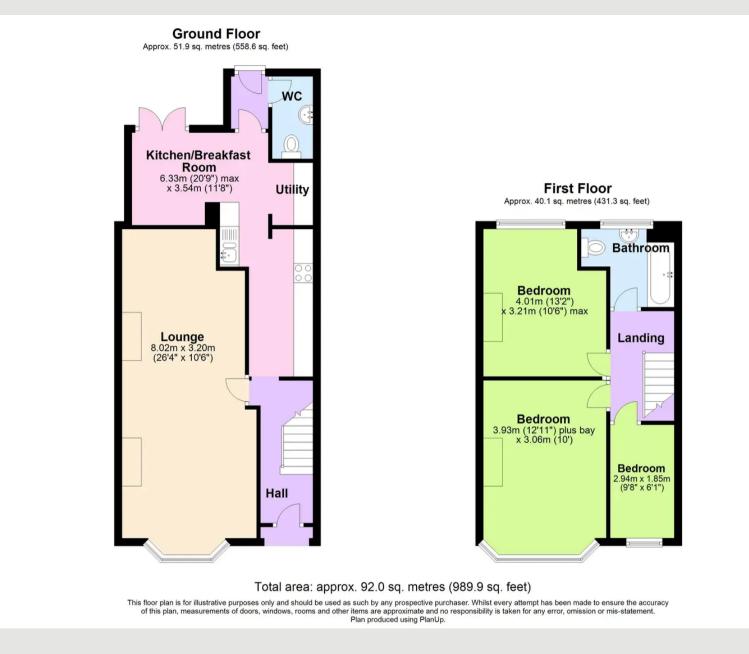

## Chapelfields, Coventry

Enjoying a very popular location just off Allesley Old Road, this three bedroom end terraced home offers great value. Hall, large through lounge, together with a wide breakfast kitchen extension at the rear with a WC off. Early inspection strongly advised. Pleasant gardens with garage at rear. Council Tax band: C

Tenure: Freehold

EPC Energy Efficiency Rating: D

EPC Environmental Impact Rating: E

- End terraced family home
- Popular and convenient location
- Through living room and breakfast kitchen extension
- Three bedrooms and bathroom
- Gardens and garage at rear
- Great value for money