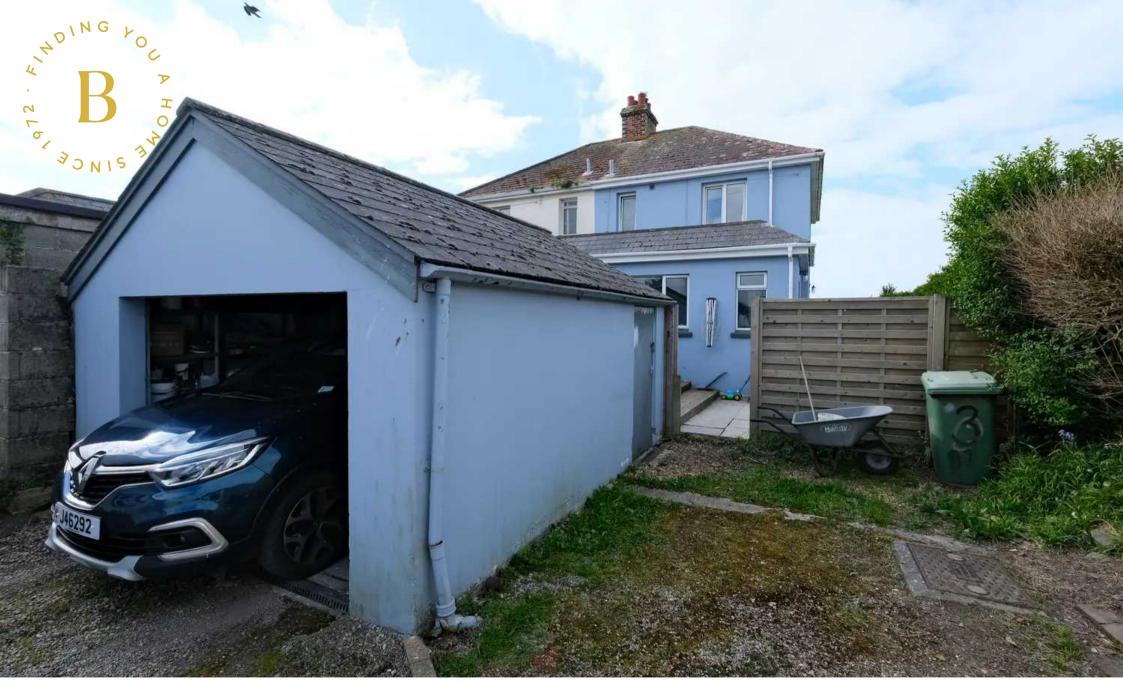

### **Shakatak La Route Des Genets**

St. Brelade, Jersey

- Delightful 2 Bedroom House
- Front and rear gardens
- Terrific St Brelade's location
- No onward chain
- Great kitchen/diner
- Sole agents
- 1 single garage
- Please call Doug on 07700702585 or doug@broadlandsjersey.com

#### Shakatak La Route Des Genets

St. Brelade, Jersey

Located in an extremely desirable location this 2 double bedroom house could be just what you're looking for!

Well presented throughout, the property consists of a great sized kitchen/diner with views over the rear patio garden the hub of the home, a utility room, and a downstairs cloakroom. With a light and airy lounge, fitted with a wood burner. Upstairs you have two bedrooms and the house bathroom. Externally there is a private patio area at the rear of the property and a front garden laid to lawn. There is a single garage with additional space for bikes etc. The property is within the Les Quennevais School catchment area, close to shops and supermarkets, and just a short stroll through Winston Churchill Park to St Brelade's beach. A delightful home in a terrific location.