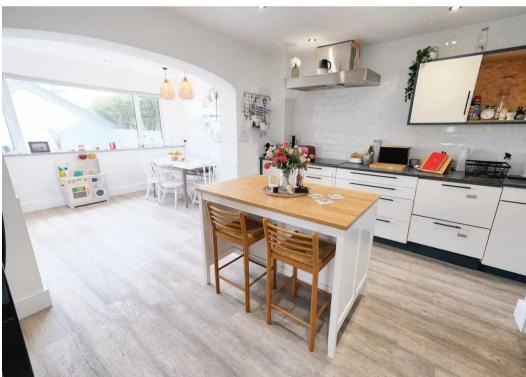

#### Shakatak La Route Des Genets

St. Brelade, Jersey

Located in an extremely desirable location this 2 double bedroom house could be just what you're looking for!

Well presented throughout, the property consists of a great sized kitchen/diner with views over the rear patio garden the hub of the home, a utility room, and a downstairs cloakroom. With a light and airy lounge, fitted with a wood burner. Upstairs you have two bedrooms and the house bathroom. Externally there is a private patio area at the rear of the property and a front garden laid to lawn. There is a single garage with additional space for bikes etc. The property is within the Les Quennevais School catchment area, close to shops and supermarkets, and just a short stroll through Winston Churchill Park to St Brelade's beach. A delightful home in a terrific location.

#### Living

Great sized kitchen/diner with a full range of top quality integrated appliances. Utility room. Downstairs cloakroom. Cosy lounge fitted with a wood burner. Ideal for those winter nights.