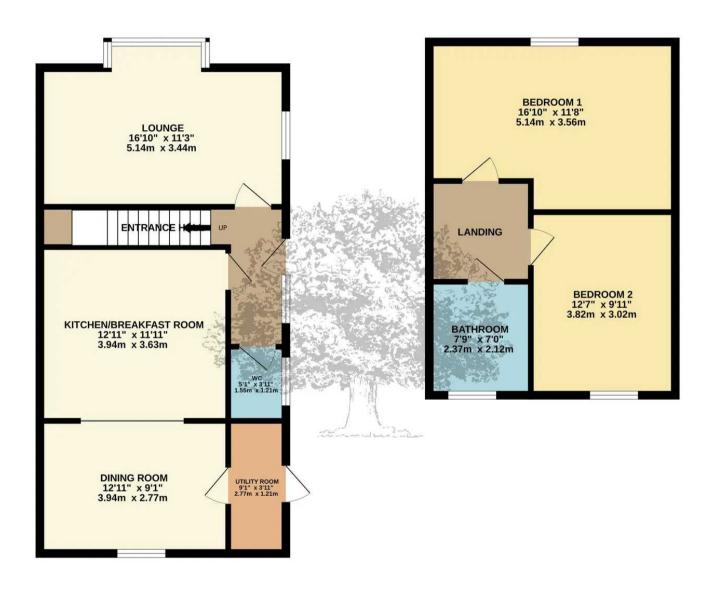

#### Shakatak La Route Des Genets

St. Brelade, Jersey

Located in an extremely desirable location this 2 double bedroom house could be just what you're looking for!

Well presented throughout, the property consists of a great sized kitchen/diner with views over the rear patio garden the hub of the home, a utility room, and a downstairs cloakroom. With a light and airy lounge, fitted with a wood burner. Upstairs you have two bedrooms and the house bathroom. Externally there is a private patio area at the rear of the property and a front garden laid to lawn. There is a single garage with additional space for bikes etc. The property is within the Les Quennevais School catchment area, close to shops and supermarkets, and just a short stroll through Winston Churchill Park to St Brelade's beach. A delightful home in a terrific location.

#### Living

Great sized kitchen/diner with a full range of top quality integrated appliances. Utility room. Downstairs cloakroom. Cosy lounge fitted with a wood burner. Ideal for those winter nights.

#### Sleeping

Two double bedrooms with fitted wardrobes and a modern house bathroom.

#### Services

All main services. Electric boiler and heating. Underfloor heating in the kitchen/diner.