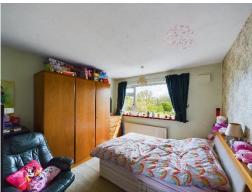

## Bedroom

Integral wardrobe cupboards, radiator, double glazed bay window to front.

#### Bedroom

Radiator, double glazed window to rear.

#### **Bedroom**

Built-in wardrobe cupboard, radiator, double glazed window to rear.