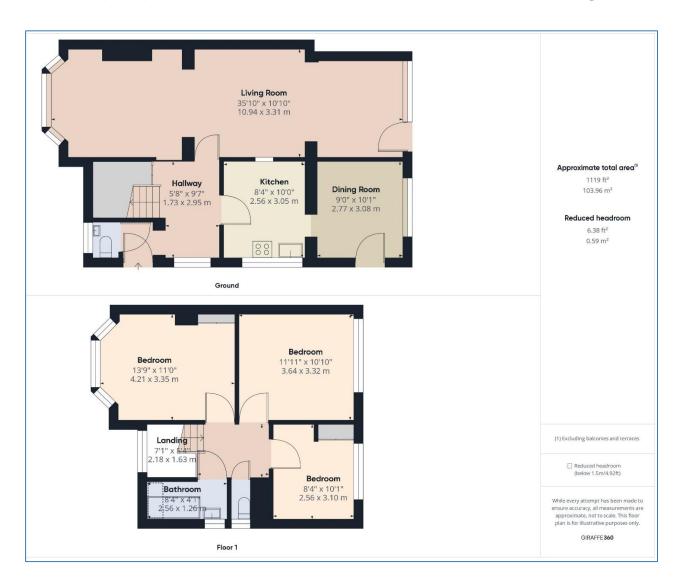

### **SUMMARY OF ACCOMMODATION**

3 BEDROOMS • EXTENDED THROUGH RECEPTION • KITCHEN • MORNING ROOM GUEST CLOAK ROOM • BATHROOM • SEPARATE WC • GARAGE plus OWN DRIVE REAR GARDEN WITH SOUTH EASTERLY ASPECT

#### **Hallway**

With under stair storage cupboard, stairs rising to first floor, and doors opening to;

### **Guest Cloakroom**

Comprising close coupled WC, corner wall mounted wash basin, radiator, obscure glass double glazed window to front.

### **Extended Reception**

Extended through reception. Stone fireplace & hearth, serve through to kitchen, radiators, double glazed bay window to front, double glazed door and window onto rear garden.

#### **Kitchen**

Range of wall & base units with worktops, stainless steel sink & drainer, gas cooker point, space & plumbing for washing machine and slim line dishwasher, space for fridge freezer, serving hatch, tiled walls, , radiator, double glazed window to side and archway through to;

### **Morning Room Extension**

Radiator, double glazed window to rear, double glazed door to side.

## Bedroom

Integral wardrobe cupboards, radiator, double glazed bay window to front.

#### Bedroom

Radiator, double glazed window to rear.

#### **Bedroom**

Built-in wardrobe cupboard, radiator, double glazed window to rear.

### **Bathroom**

Comprising tile enclosed bath with mixer tap & hand held shower spray. Pedestal wash basin, radiator, obscure glass double glazed window to side.

#### **Separate WC**

Comprising close coupled WC, obscure glass double glazed window to side.

PARTNERS: BR MAUNDER TAYLOR FRICS MAE, MH MAUNDER TAYLOR MSc FRICS FIRPM, R G MAUNDER TAYLOR AMAE MRICS MIRPM ASSOCIATES: SE MAUNDER TAYLOR MIRPM AssocRICS. BA EWEN MNAEA. ID MELLOR DipSury Pract