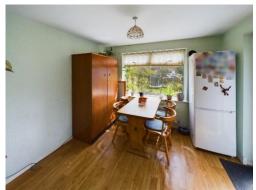

#### **Kitchen**

Range of wall & base units with worktops, stainless steel sink & drainer, gas cooker point, space & plumbing for washing machine and slim line dishwasher, space for fridge freezer, serving hatch, tiled walls, , radiator, double glazed window to side and archway through to;

### **Morning Room Extension**

Radiator, double glazed window to rear, double glazed door to side.