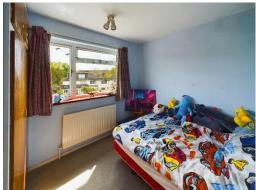

## Bedroom

Integral wardrobe cupboards, radiator, double glazed bay window to front.

#### Bedroom

Radiator, double glazed window to rear.

#### **Bedroom**

Built-in wardrobe cupboard, radiator, double glazed window to rear.