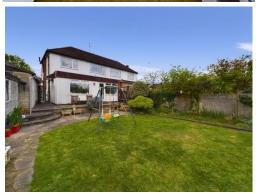

## Rear garden 55' (16.76m)

Mature rear garden, with paved terrace and circular path around centre lawn. Mature trees and shrubs to borders. Various storage sheds and a greenhouse – in need of repair (one in need of replacement).