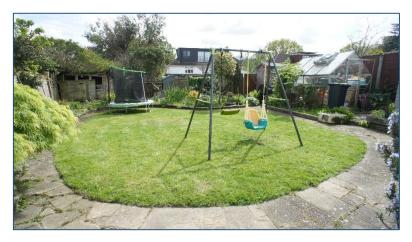

## Rear garden 55' (16.76m)

Mature rear garden, with paved terrace and circular path around centre lawn. Mature trees and shrubs to borders. Various storage sheds and a greenhouse – in need of repair (one in need of replacement).