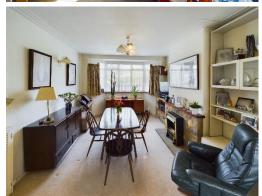

### **Extended Reception**

Extended through reception. Stone fireplace & hearth, serve through to kitchen, radiators, double glazed bay window to front, double glazed door and window onto rear garden.