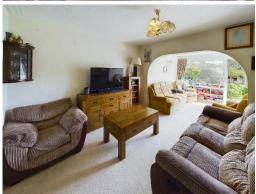

### **Extended Reception**

Extended through reception. Stone fireplace & hearth, serve through to kitchen, radiators, double glazed bay window to front, double glazed door and window onto rear garden.