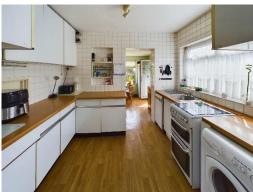

#### **Kitchen**

Range of wall & base units with worktops, stainless steel sink & drainer, gas cooker point, space & plumbing for washing machine and slim line dishwasher, space for fridge freezer, serving hatch, tiled walls, , radiator, double glazed window to side and archway through to;