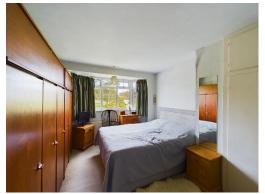

## Bedroom

Integral wardrobe cupboards, radiator, double glazed bay window to front.

#### Bedroom

Radiator, double glazed window to rear.

#### **Bedroom**

Built-in wardrobe cupboard, radiator, double glazed window to rear.