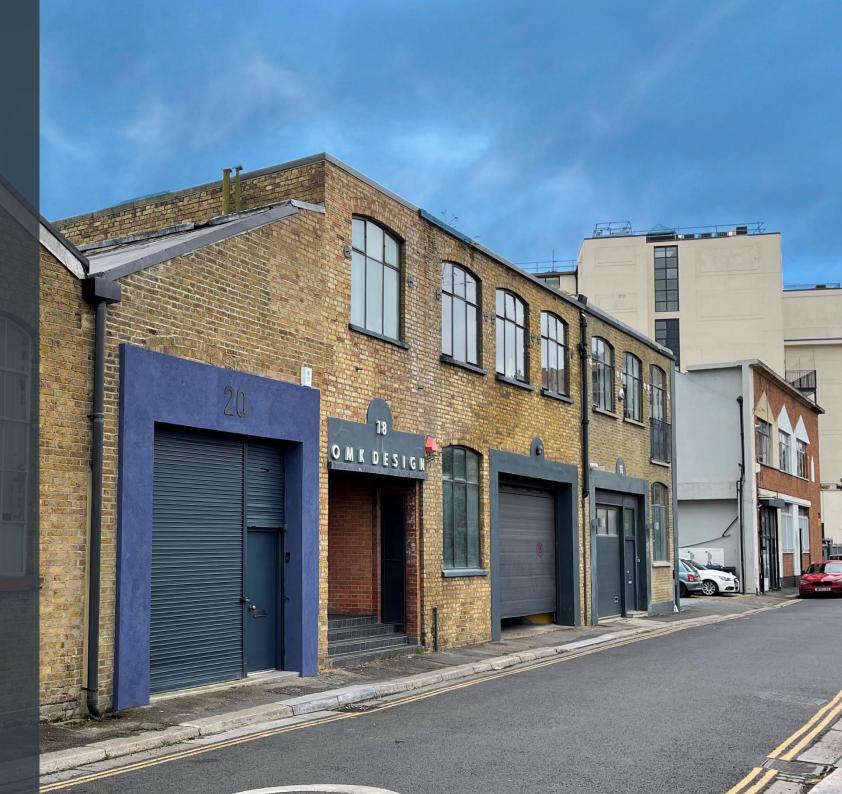

# 20 CANHAM ROAD

ACTON LONDON W3 7SR

# FREEHOLD FOR SALE 2,000 sq ft

GROUND &
MEZZANINE STUDIO
WORKSPACE,
SUITABLE FOR A
VARIETY OF USES,
INCLUDING ARTIST'S
STUDIO SPACE

# **BUILDING SUMMARY**

- Freehold studio workspace (Class E)
- Warehouse style studio unit in Acton adjacent to Chiswick & Hammersmith borders.
- 2,000 sq ft of commercial floor area.
- Within a short walk to Acton Park, with the local area undergoing significant regeneration.
- **Guide Price £500,000** (five hundred thousand pounds), subject to contract.
- One allocated **parking** space included.

# **DESCRIPTION**

The property comprises a dynamic warehouse studio, boasting impressive ceiling heights of almost 6 metres. Natural light is aplenty with pitched ceilings and skylights, with a rustic and industrial charm. The property design blends form and function, with a thoughtfully integrated mezzanine level offering convenient storage. The studio's versatility provides a platform for a multitude of different occupiers and a suitable home for creativity and innovation to thrive.