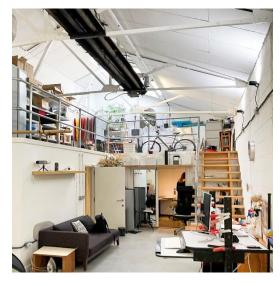

# **DESCRIPTION**

The property comprises a dynamic warehouse studio, boasting impressive ceiling heights of almost 6 metres. Natural light is aplenty with pitched ceilings and skylights, with a rustic and industrial charm. The property design blends form and function, with a thoughtfully integrated mezzanine level offering convenient storage. The studio's versatility provides a platform for a multitude of different occupiers and a suitable home for creativity and innovation to thrive.