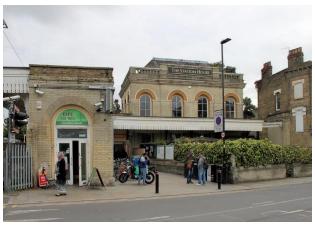

#### **Acton Central Station**

Overground is a 12 min walk and only 0.6 miles.

#### **Turnham Green Station**

Overground & Underground (District & Piccadilly Lines) is a 14 min walk and only 0.7 miles.

#### South Acton Station

Overground is a 16min walk and only 0.7 miles.

District line provides quick and direct access to Heathrow Airport. Fulham Road provides direct access to the A4 which offers routes to the M4 and M3 motorways.