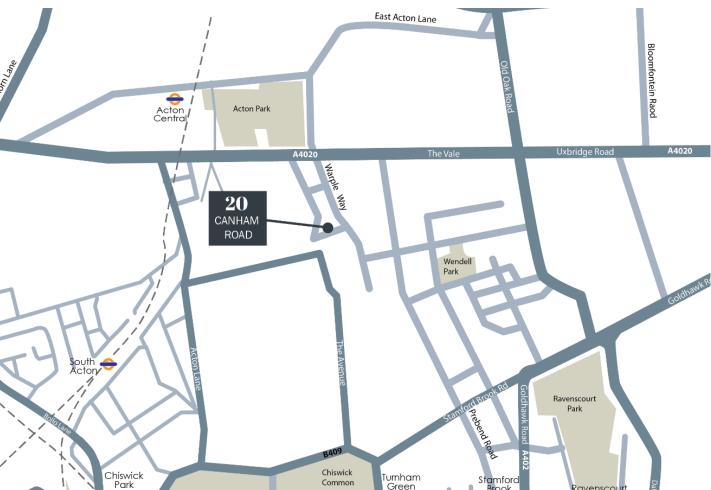

# **LOCATION**

Situated in a vibrant and creative neighbourhood on the north side of Canham Road. The area boasts an abundance of recreational facilities nearby. The nearby Acton Park, located 5 minutes' walk from the studio, provides a tranquil space for a welcoming respite from the urban hustle and bustle.

Further afield and a little over a mile away, you will find yourself on Chiswick High Road, with the diversity of shops, cafes, and restaurants, catering to every taste and preference. From boutiques to bustling supermarkets, Chiswick High Road provides you with everything you need just a stone's throw away.