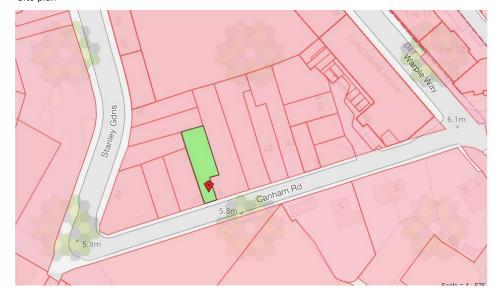

# **BUILDING SUMMARY**

- Freehold studio workspace (Class E)
- Warehouse style studio unit in Acton adjacent to Chiswick & Hammersmith borders.
- 2,000 sq ft of commercial floor area.
- Within a short walk to Acton Park, with the local area undergoing significant regeneration.
- **Guide Price £500,000** (five hundred thousand pounds), subject to contract.
- One allocated **parking** space included.

# **LOCATION**

Situated in a vibrant and creative neighbourhood on the north side of Canham Road. The area boasts an abundance of recreational facilities nearby. The nearby Acton Park, located 5 minutes' walk from the studio, provides a tranquil space for a welcoming respite from the urban hustle and bustle.