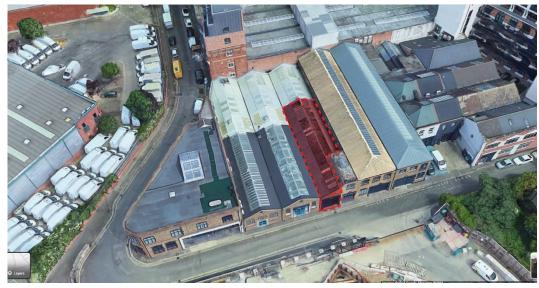

# **BUILDING SUMMARY**

- Freehold studio workspace (Class E)
- Warehouse style studio unit in Acton adjacent to Chiswick & Hammersmith borders.
- 2,000 sq ft of commercial floor area.
- Within a short walk to Acton Park, with the local area undergoing significant regeneration.
- **Guide Price £500,000** (five hundred thousand pounds), subject to contract.
- One allocated **parking** space included.

# **LOCATION**

Situated in a vibrant and creative neighbourhood on the north side of Canham Road. The area boasts an abundance of recreational facilities nearby. The nearby Acton Park, located 5 minutes' walk from the studio, provides a tranquil space for a welcoming respite from the urban hustle and bustle.