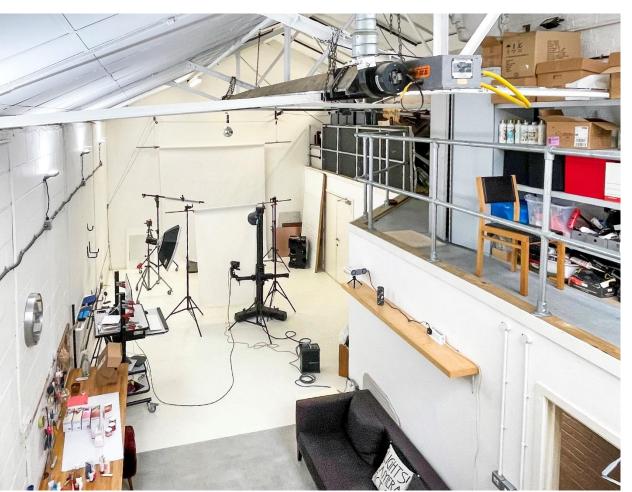

# **DESCRIPTION**

The property comprises a dynamic warehouse studio, boasting impressive ceiling heights of almost 6 metres. Natural light is aplenty with pitched ceilings and skylights, with a rustic and industrial charm. The property design blends form and function, with a thoughtfully integrated mezzanine level offering convenient storage. The studio's versatility provides a platform for a multitude of different occupiers and a suitable home for creativity and innovation to thrive.