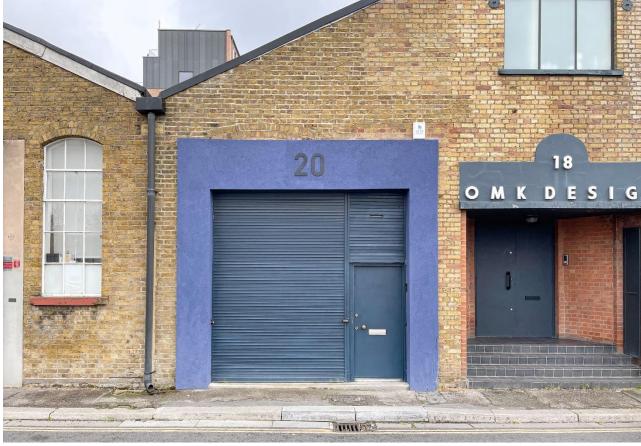

# 20 CANHAM ROAD

ACTON LONDON W3 7SR

# FREEHOLD FOR SALE 2,000 sq ft

GROUND &
MEZZANINE STUDIO
WORKSPACE,
SUITABLE FOR A
VARIETY OF USES,
INCLUDING ARTIST'S
STUDIO SPACE

# **BUILDING SUMMARY**

- Freehold studio workspace (Class E)
- Warehouse style studio unit in Acton adjacent to Chiswick & Hammersmith borders.
- 2,000 sq ft of commercial floor area.
- Within a short walk to Acton Park, with the local area undergoing significant regeneration.
- **Guide Price £500,000** (five hundred thousand pounds), subject to contract.
- One allocated **parking** space included.

# **DESCRIPTION**

The property comprises a dynamic warehouse studio, boasting impressive ceiling heights of almost 6 metres. Natural light is aplenty with pitched ceilings and skylights, with a rustic and industrial charm. The property design blends form and function, with a thoughtfully integrated mezzanine level offering convenient storage. The studio's versatility provides a platform for a multitude of different occupiers and a suitable home for creativity and innovation to thrive.