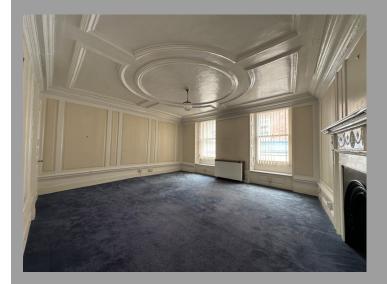

### **FIRST FLOOR**

**ROOM 1** 18' x 9' storage heater and shelving.

**ROOM 2** 16' x 14'10 historic wall panelling, moulded ceiling, cast iron fireplace with moulded surround, cupboard, and storage heater.