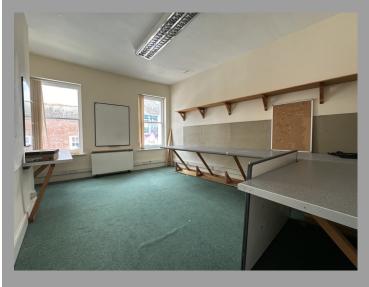

#### SECOND FLOOR

**ROOM 3** 16' x 15' storage heater.

**ROOM 4** 15'11 x 15' storage heater and shelving.

KITCHENETTE with stainless steel single drainer sink unit on low level storage unit.