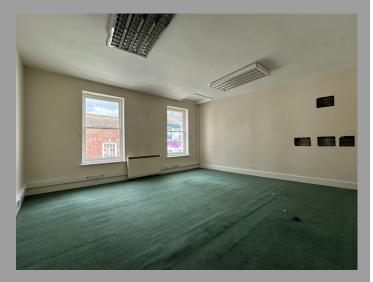

#### SECOND FLOOR

**ROOM 3** 16' x 15' storage heater.

**ROOM 4** 15'11 x 15' storage heater and shelving.

KITCHENETTE with stainless steel single drainer sink unit on low level storage unit.