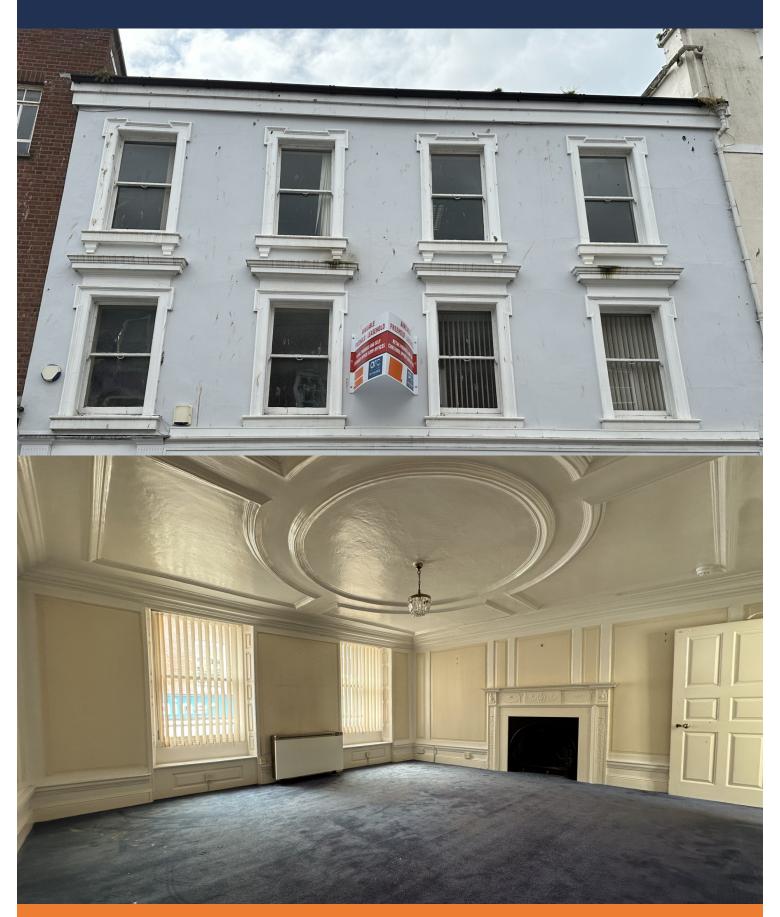

# WRIGHTCOMMERCIAL

SELF-CONTAINED HIGH-STREET OFFICES TO LET

95 HIGH STREET, BARNSTAPLE, NORTH DEVON, EX31 1HR

### **FIRST FLOOR**

**ROOM 1** 18' x 9' storage heater and shelving.

**ROOM 2** 16' x 14'10 historic wall panelling, moulded ceiling, cast iron fireplace with moulded surround, cupboard, and storage heater.