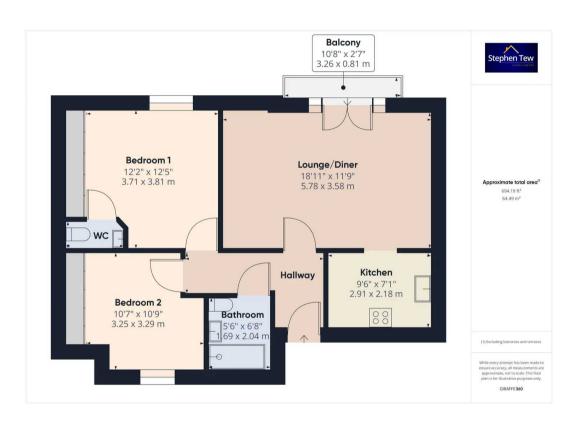

## **Blackpool**

Nestled in a prime location, this 2-bedroom apartment boasts an unrivalled coastal lifestyle. With no onward chain, this property is a rare find, perfect for those seeking convenience and tranquillity. Situated on the 3rd floor with lift access, the apartment features a balcony offering sea views, creating a serene retreat to unwind. The interior is thoughtfully designed with a hallway leading to a spacious lounge/dining room, a well-equipped kitchen, 2 bedrooms, both with fitted wardrobes, and an en-suite WC in the master bedroom. Additionally, there is a 3-piece suite bathroom, providing ultimate comfort and style.

## Hallway

12' 6" x 3' 10" (3.81m x 1.16m)

## Lounge Diner

19' 0" x 11' 9" (5.78m x 3.58m)

#### Kitchen

9' 7" x 7' 2" (2.91m x 2.18m)

#### Bedroom 1

12' 2" x 12' 6" (3.71m x 3.81m)

#### En-suite WC

5' 6" x 2' 6" (1.67m x 0.77m)

#### Bedroom 2

10' 8" x 10' 10" (3.25m x 3.29m)

#### Bathroom

5' 7" x 6' 8" (1.69m x 2.04m)

Balcony with sea view

GARAGE

Single Garage