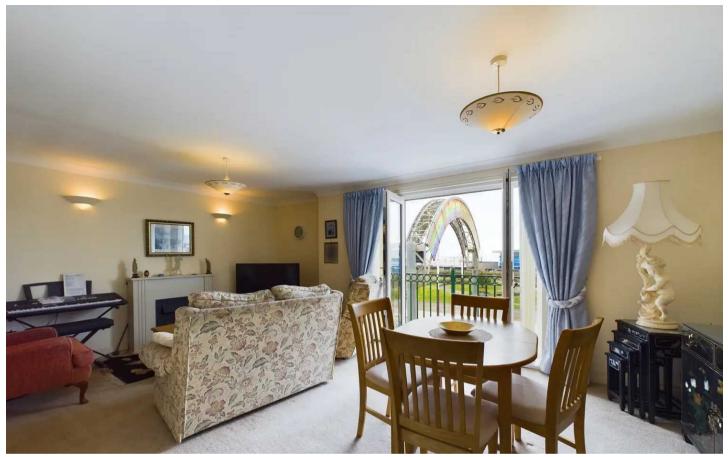

## Lounge Diner

19' 0" x 11' 9" (5.78m x 3.58m)

#### Bathroom

5' 7" x 6' 8" (1.69m x 2.04m)

Balcony with sea view

GARAGE

Single Garage