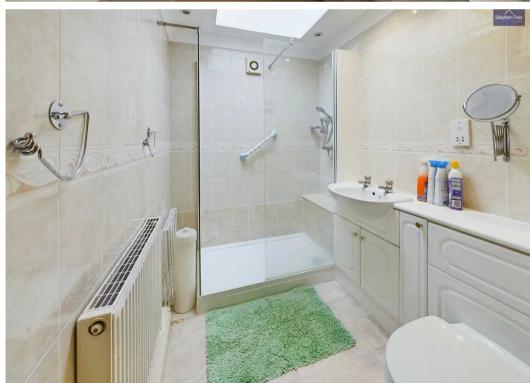

#### Bathroom

5' 7" x 6' 8" (1.69m x 2.04m)

Balcony with sea view

GARAGE

Single Garage