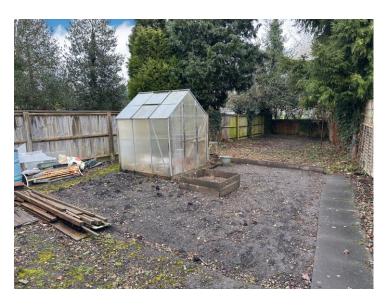

#### **Rear Garden**

The property has a shared right of way access pathway to the garden with the neighbouring property Number 49, Number 51 also has a right of way down the shared alleyway to access their garden.

The garden belonging to number 47 is the area beyond the greenhouse with the trees either side shown in this image. The area with the greenhouse does not form part of number 47.

Floor Plans & Property Details Disclaimer