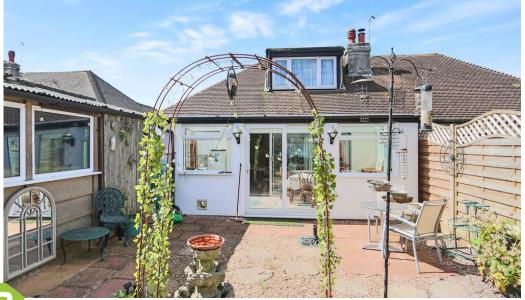

Spacious Semi-Detached Chalet Style Bungalow with No Onward Chain. This well presented property offers two bedrooms, Shower Room, Kitchen, Spacious lounge/Dining Room and Conservatory. The property enjoys a level low maintenance rear garden, garage and driveway providing off-street parking. Situated on a completely level ground in this popular and well-established area being ideally placed for local facilities including schools, buses, churches and Lacey Green shops and conveniently located for Old Coulsdon village offering excellent local amenities. The area is well served for local schools including the popular and well-respected schools. Old Coulsdon is surrounded by some delightful green belt countryside including Coulsdon Common and Farthing Downs. Coulsdon is well located for ease of access to the M23 / M25 motorways.

- Well Presented Spacious Semi-Detached Chalet Style Bungalow
- Two Bedrooms
- Exceptionally Spacious Living Areas
- Conservatory
- Double Glazing
- Gas Central Heating
- Off Street Parking
- Garage
- Popular Convenient Location
- No Onward Chain