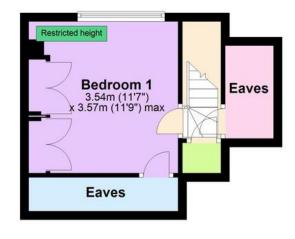

First Floor Approx. 22.0 sq. metres (236.3 sq. feet)

Total area: approx. 90.8 sq. metres (977.2 sq. feet)

These drawings are for representational purposes only. Drawn by Brian Blunden. Plan produced using PlanUp.