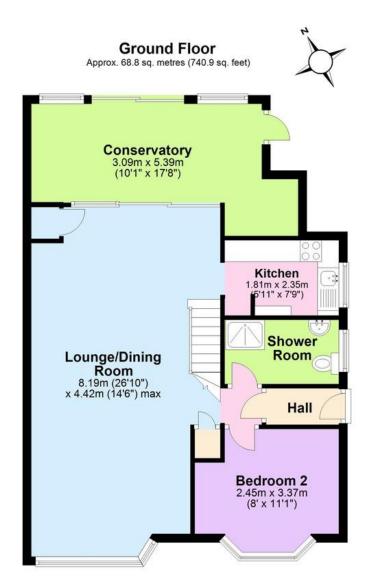

First Floor Approx. 22.0 sq. metres (236.3 sq. feet)

Total area: approx. 90.8 sq. metres (977.2 sq. feet)

These drawings are for representational purposes only. Drawn by Brian Blunden. Plan produced using PlanUp.