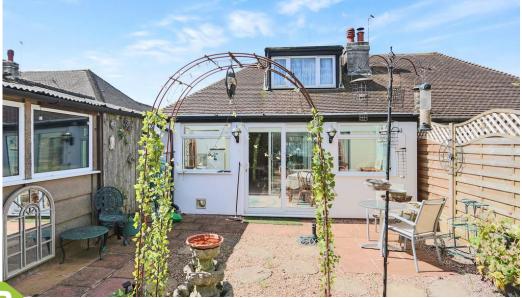

Spacious Semi-Detached Chalet Style Bungalow with No Onward Chain. This well presented property offers two bedrooms, Shower Room, Kitchen, Spacious lounge/Dining Room and Conservatory. The property enjoys a level low maintenance rear garden, garage and driveway providing off-street parking. Situated on a completely level ground in this popular and well-established area being ideally placed for local facilities including schools, buses, churches and Lacey Green shops and conveniently located for Old Coulsdon village offering excellent local amenities. The area is well served for local schools including the popular and well-respected schools. Old Coulsdon is surrounded by some delightful green belt countryside including Coulsdon Common and Farthing Downs. Coulsdon is well located for ease of access to the M23 / M25 motorways.

- Well Presented Spacious Semi-Detached Chalet Style Bungalow
- Two Bedrooms
- Exceptionally Spacious Living Areas
- Conservatory
- Double Glazing
- Gas Central Heating
- Off Street Parking
- Garage
- Popular Convenient Location
- No Onward Chain