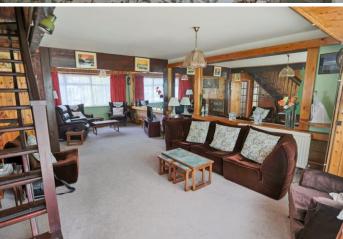

Spacious Semi-Detached Chalet Style Bungalow with No Onward Chain. This well presented property offers two bedrooms, Shower Room, Kitchen, Spacious lounge/Dining Room and Conservatory. The property enjoys a level low maintenance rear garden, garage and driveway providing off-street parking. Situated on a completely level ground in this popular and well-established area being ideally placed for local facilities including schools, buses, churches and Lacey Green shops and conveniently located for Old Coulsdon village offering excellent local amenities. The area is well served for local schools including the popular and well-respected schools. Old Coulsdon is surrounded by some delightful green belt countryside including Coulsdon Common and Farthing Downs. Coulsdon is well located for ease of access to the M23 / M25 motorways.

- Well Presented Spacious Semi-Detached Chalet Style Bungalow
- Two Bedrooms
- Exceptionally Spacious Living Areas
- Conservatory
- Double Glazing
- Gas Central Heating
- Off Street Parking
- Garage
- Popular Convenient Location
- No Onward Chain