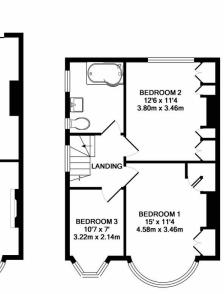

## Key Features

- Extended family home in very good condition
- Flexible layout, three / four bedroom
- Two bathrooms
- Secluded garden
- Convenient location.

1ST FLOOR APPROX. FLOOR AREA 461 SQ.FT. (42.8 SQ.M.)

GROUND FLOOR APPROX. FLOOR AREA 792 SQ.FT. (73.6 SQ.M.)

TOTAL APPROX. FLOOR AREA 1253 SQ.TT. (112.42 SQ.M.) Vihist every attempt has been made to ensure the accuracy of the floor plan contained here, measurements of doors, windows, rooms and any other litems are approximate and no terponsibility is taken for any error, omission, or mis-statement. This plan is for illustrative purposes only and should be used as such by any prospective purchaser. The services, systems and applicances shown have not been tested and no guarantee as to their operability or efficiency can be given Made with Metops, 62014