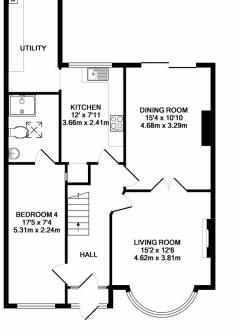

GROUND FLOOR APPROX. FLOOR AREA 792 SQ.FT. (73.6 SQ.M.)

TOTAL APPROX. FLOOR AREA 1253 SQ.TT. (112.42 SQ.M.) Vihist every attempt has been made to ensure the accuracy of the floor plan contained here, measurements of doors, windows, rooms and any other litems are approximate and no terponsibility is taken for any error, omission, or mis-statement. This plan is for illustrative purposes only and should be used as such by any prospective purchaser. The services, systems and applicances shown have not been tested and no guarantee as to their operability or efficiency can be given Made with Metops, 62014