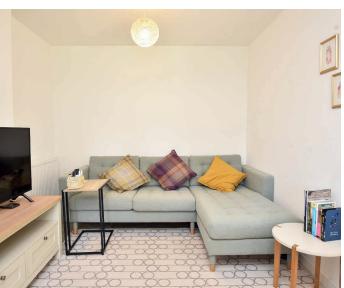

## SITTING ROOM

A spacious reception room with bay window to front with fitted shutters and further window to side.