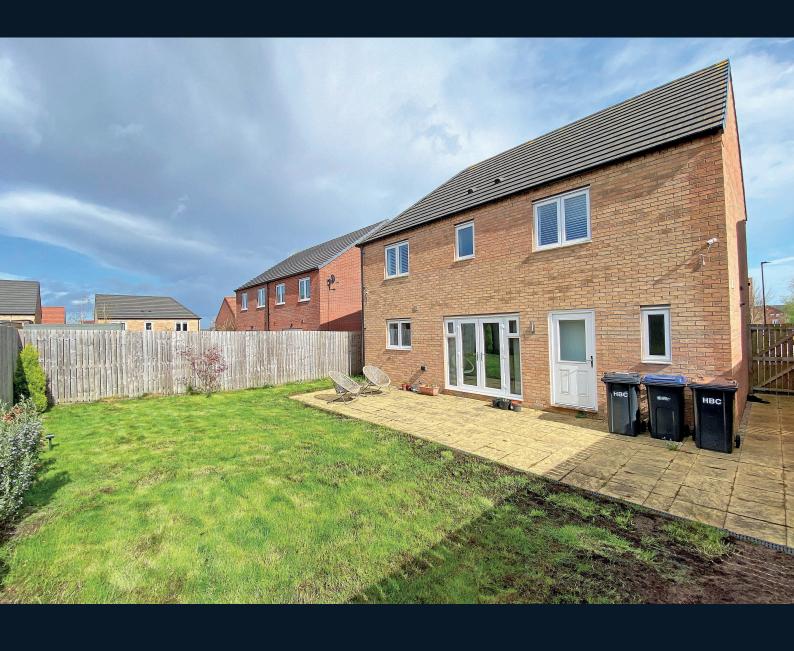

The accommodation comprises a stunning open-plan kitchen and living area which has glazed doors leading to the garden and a separate sitting room, utility room and downstairs WC. Upstairs there are four bedrooms including the main bedroom which has a dressing area with fitted wardrobes and an en-suite shower room. There is also a modern house bathroom and access to the boarded loft which provides a useful storage space. There is a driveway which provides parking for two vehicles, and the attractive garden has a sunny aspect with a lawn and paved sitting area.

#### **Outside**

A driveway provides parking for two cars and leads to a large garage with electric vehicle charging point. The garage house the central heating boiler. To the rear there is an attractive landscaped garden with large patio entertaining space. Outdoor power points.