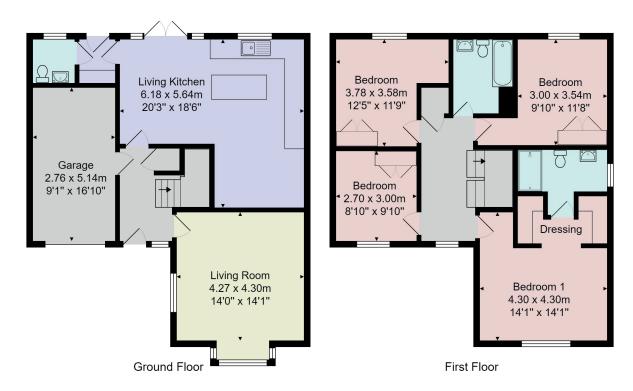

# FLOOR PLAN

Total Area: 152.7 m<sup>2</sup> ... 1643 ft<sup>2</sup>

All measurements are approximate and for display purposes only.

No liability is accepted by either the agency or Box Property Solutions Ltd as to the exact measurements of the rooms.