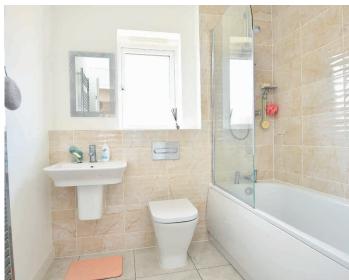

### **EN-SUITE SHOWER ROOM**

Modern white suite comprising WC, basin and shower. Tiled walls and floor. Heated mirror and heated towel rail.

#### **BATHROOM**

A white modern suite comprising WC, washbasin and bath with shower above. Tiled walls and floor. Heated towel rail.