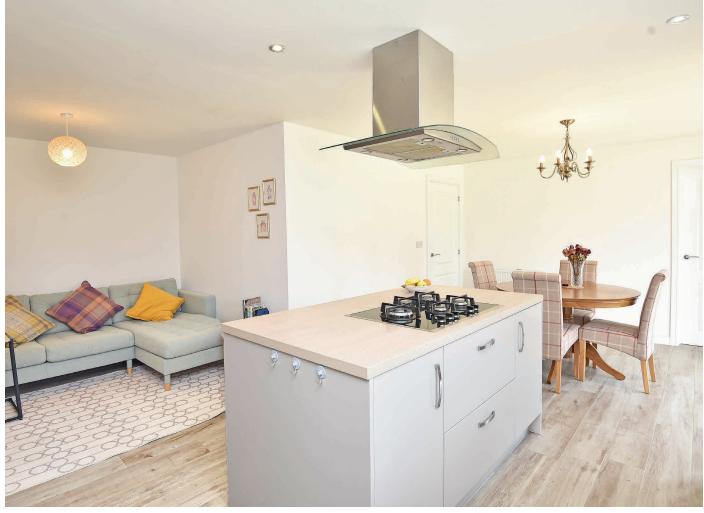

### LIVING KITCHEN

Stunning open-plan living area with sitting and dining space, glazed doors leading to the garden. The kitchen comprises a range of stylish wall and base units with gas hob, microwave and oven, integrated fridge / freezer and dishwasher.