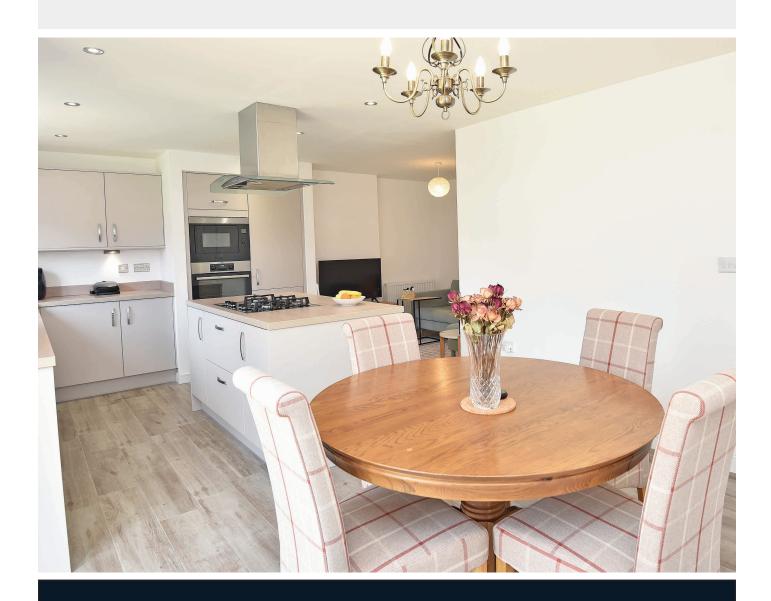

### LIVING KITCHEN

Stunning open-plan living area with sitting and dining space, glazed doors leading to the garden. The kitchen comprises a range of stylish wall and base units with gas hob, microwave and oven, integrated fridge / freezer and dishwasher.