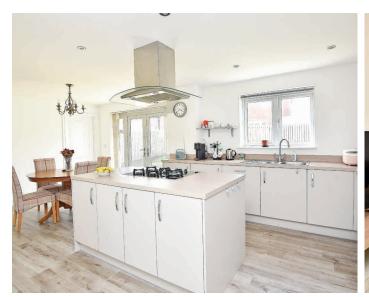

### LIVING KITCHEN

Stunning open-plan living area with sitting and dining space, glazed doors leading to the garden. The kitchen comprises a range of stylish wall and base units with gas hob, microwave and oven, integrated fridge / freezer and dishwasher.