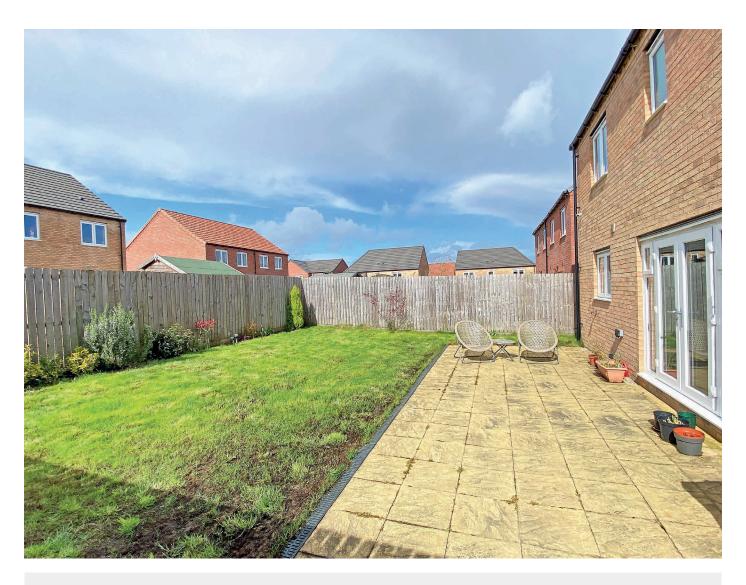

#### **Outside**

A driveway provides parking for two cars and leads to a large garage with electric vehicle charging point. The garage house the central heating boiler. To the rear there is an attractive landscaped garden with large patio entertaining space. Outdoor power points.