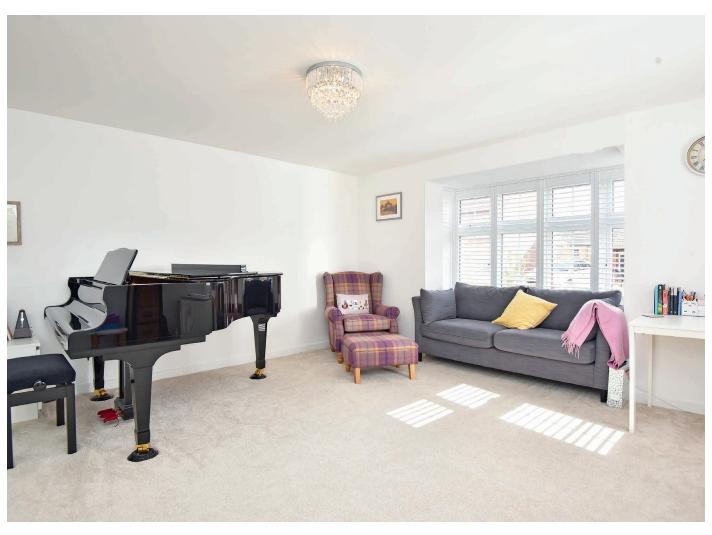

## SITTING ROOM

A spacious reception room with bay window to front with fitted shutters and further window to side.