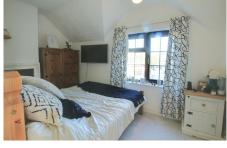

# MASTER BEDROOM

3.90m (12'10") x 2.31m (7'7")

Window to front, original cast iron feature fireplace, large over stairs fitted wardrobe.

# BEDROOM 2

3.14m (10'4") x 2.36m (7'9")

Window to rear.