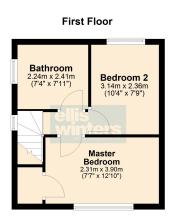

### FIRST FLOOR

# MASTER BEDROOM

3.90m (12'10") x 2.31m (7'7")

Window to front, original cast iron feature fireplace, large over stairs fitted wardrobe.

# BEDROOM 2

3.14m (10'4") x 2.36m (7'9")

Window to rear.

# BATHROOM

2.41m (7'11") x 2.24m (7'4")

Fitted with a panelled bath which has mains shower over, low level WC and hand wash basin. There are half panelled walls, original exposed floorboards, airing cupboard and window to side.