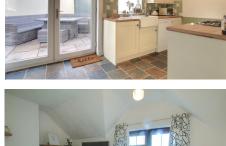

### LIVING ROOM

3.95m (13') x 3.23m (10'7")

Window to front, feature fireplace opening which has potential for an open fire or log burner, laminate flooring, under stairs storage cupboard.

### KITCHEN/DINER

4.92m (16'2") x 2.20m (7'3")

Fitted with a matching range of wall and base units housing freestanding cooker and having butler style sink, plumbing for washing machine, space for under counter fridge, boiler cupboard, window to rear and double doors leading out to the garden.