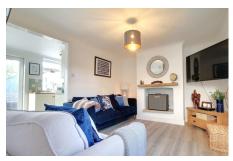

### LIVING ROOM

3.95m (13') x 3.23m (10'7")

Window to front, feature fireplace opening which has potential for an open fire or log burner, laminate flooring, under stairs storage cupboard.