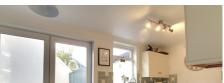

### KITCHEN/DINER

4.92m (16'2") x 2.20m (7'3")

Fitted with a matching range of wall and base units housing freestanding cooker and having butler style sink, plumbing for washing machine, space for under counter fridge, boiler cupboard, window to rear and double doors leading out to the garden.