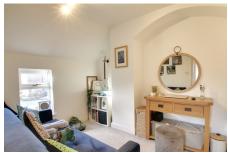

### LIVING ROOM

3.95m (13') x 3.23m (10'7")

Window to front, feature fireplace opening which has potential for an open fire or log burner, laminate flooring, under stairs storage cupboard.