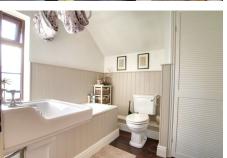

# BATHROOM

2.41m (7'11") x 2.24m (7'4")

Fitted with a panelled bath which has mains shower over, low level WC and hand wash basin. There are half panelled walls, original exposed floorboards, airing cupboard and window to side.