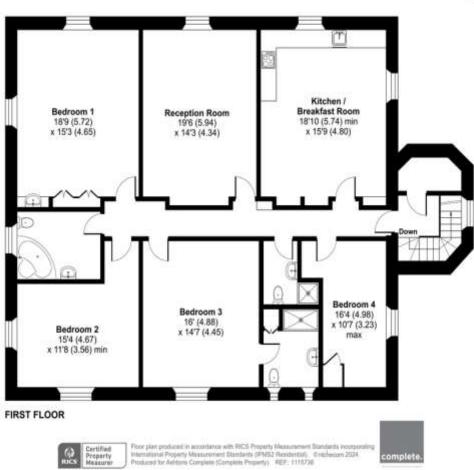

## Shaldon Road, Combeinteignhead, Newton Abbot, TQ12

Approximate Area = 1979 sq ft / 183.8 sq m. For identification only - Not to scale

Our note. For clarification we have prepared these sales particulars as a general guide and have not carried out a detailed survey nor tested the services, appliances or fittings. Room sizes should not be relied upon for carpets or furnishings. If there are any important matters which are likely to affect your decision to buy, please contact us before viewing this property. These particulars, whilst believed to be accurate, are set out as a general outline only for guidance and do not constitute any part of an offer or contract. Intending purchasers should not rely on them as statements of representation of fact, but must satisfy themselves by inspection or otherwise as to their accuracy. No person in the employment of Complete Property Services has the authority to make or give any representation or warranty in respect of the property.

SKETCH PLAN FOR ILLUSTRATIVE PURPOSES ONLY. All measurements and sizes and locations of walls, doors, window fittings and appliances are shown conventionally and are approximate only and cannot be regarded as being a representation either by the Seller or his Agent. We hope that these plans will assist you by providing you with a general impression of the layout of the accommodation. The plans are not to scale nor accurate in detail. © Unauthorised reproduction prohibited.